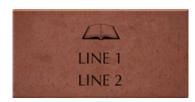

## \$250 - 8x8 Brick

\$25 - 3x3 Mini Replica Brick

6 lines of text, 20 characters per line (including spaces and punctuation)

\*Replicas may only be ordered with purchase of full-size brick.

## \$25 - 3x3 Mini Replica Brick

62 LINE 1 LINE 2 LINE 3 LINE 4

LINE 1 LINE 2 LINE 3 LINE 4 LINE 5 LINE 6

| 4 lines of text, 20 characters | per line (including spaces | and punctuation) |
|--------------------------------|----------------------------|------------------|
|                                | per mie (meidanig spaces   | und punctuution) |