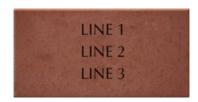

\*Replicas may only be ordered with purchase of full-size brick.

|   | \$1 | 125 | - 4x | 8 Brie | ck |   |
|---|-----|-----|------|--------|----|---|
| L |     |     |      |        |    | _ |

\$20 - 1x3 Mini Replica Brick

| lir | nes c | of te | xt, 1 | 2 ch | nara | cters | s pe | r line | e (in | cluc | ling | spaces and punctuation) |
|-----|-------|-------|-------|------|------|-------|------|--------|-------|------|------|-------------------------|
|     |       |       |       |      |      |       |      |        |       |      |      |                         |