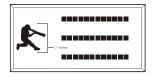

## 8x8 Layout #3

Artwork layout for free clipart - ALL IMAGES APPLY TO THIS LAYOUT. All images can be used and are positioned at the bottom or top of the brick.

Number of characters is 20 per line, including spaces and punctuation. Logo height equals 2 inches.