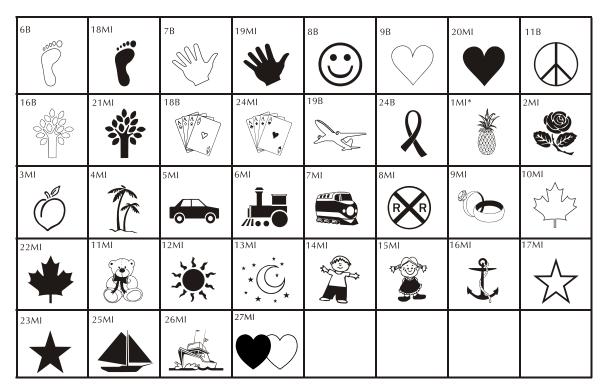

## Brick Markers USA, Inc. Free Clipart Library when choosing clipart only use number and letter(s) for referencing.

MISC. CLIPART

#### \* NOT APPLICABLE FOR MINI REPLICA

Brick Markers® USA, Inc. (BMI) offers this free clipart to your club or organization as an opportunity to increase your profit margins. Your club or organization could charge an additional fee to any of your donors/customers that would like to add clipart to their bricks.

Important Note: Your brick area should have a clean and consistent appearance and should not be filled with too many free clipart images. We suggest that you limit the amount of free clipart images you offer to your donors/customers. For the possible free clipart image layouts, please see the attachment. We highly recommend one layout per size brick (4x8 & 8x8).

BMI Disclaimer: We will always do our best to provide a high quality engraved image. However, with any engraving process, we may lose some of the intricate details of a logo/graphic from the process of engraving. Such lost details should not be considered a defect but simply the result of engraving the image.

MISC.

**CLIPART** 