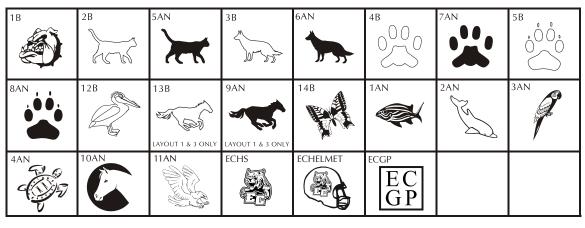

## Brick Markers USA, Inc. Free Clipart Library

when choosing clipart only use number and letter(s) for referencing.

ARE YOU LOOKING FOR A SPECIFIC CLIPART NOT LISTED WITHIN OUR LIBRARY? INQUIRE WITH YOUR SALES REPRESENTATIVE!

ARTS & EDUCATION CLIPART

**SPORTS** 

**CLIPART** 

ARTS & EDUCATION CLIPART

**SPORTS** 

**CLIPART** 

ANIMAL CLIPART

ANIMAL CLIPART

#### \* NOT APPLICABLE FOR MINI REPLICAS

Brick Markers® USA, Inc. (BMI) offers this free clipart to your club or organization as an opportunity to increase your profit margins. Your club or organization could charge an additional fee to any of your donors/customers that would like to add clipart to their bricks.

Important Note: Your brick area should have a clean and consistent appearance and should not be filled with too many free clipart images. We suggest that you limit the amount of free clipart images you offer to your donors/customers. For the possible free clipart image layouts, please see the attachment. We highly recommend one layout per size brick (4x8 & 8x8).

BMI Disclaimer: We will always do our best to provide a high quality engraved image. However, with any engraving process, we may lose some of the intricate details of a logo/graphic from the process of engraving. Such lost details should not be considered a defect but simply the result of engraving the image.