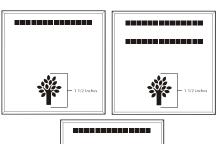

#### 4x8 Layout #1

Artwork layout for free clipart - ALL IMAGES EXCEPT FOR SEALS and BADGES: 1C, 2C, 3C, 4C, 5C, 5SB, 8SB, 9SB, 12SB, 13SB, 14SB, 15SB 16SB, and 17SB.

Number of characters is 20 per line, including spaces and punctuation. Logo height equals 1  $\frac{1}{2}$  inches. Clipart can also be placed on top, middle or bottom line if preferred.

# 1 1/2 inches

Artwork layout for free clipart - ALL IMAGES EXCEPT FOR: 2SB, 7SB, 9AN, 10A, 13B and 15SP.

Number of characters is 12 per line, including spaces and punctuation. Logo height equals 2 inches.