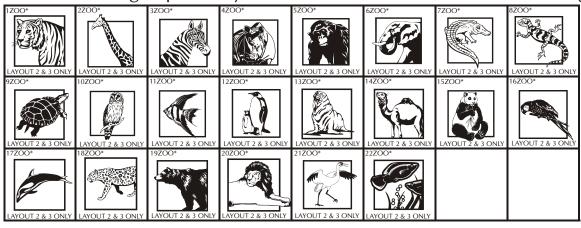

## Brick Markers USA, Inc. Free Clipart Library

when choosing clipart only use number and letter(s) for referencing.

\* LAYOUT 2&3 ONLY

**LETTERING** 

**LETTERING CLIPART** 

**SEALS &** 

**BADGES** 

**CLIPART** 

ZOO

**CLIPART** 

SEALS & **BADGES CLIPART** 

ZOO

**CLIPART** 

**CLIPART** 

| 1C*  LAYOUT 2 & 3 ONLY             | 2C*  LAYOUT 2 & 3 ONLY   | 3C*  A TOTAL STATE OF THE STATE | 4C*  O  LAYOUT 2 & 3 ONLY      | 5C*  LAYOUT 2 & 3 ONLY | POLICE POLICE            | 7C                       | 80                               |
|------------------------------------|--------------------------|--------------------------------------------------------------------------------------------------------------------------------------------------------------------------------------------------------------------------------------------------------------------------------------------------------------------------------------------------------------------------------------------------------------------------------------------------------------------------------------------------------------------------------------------------------------------------------------------------------------------------------------------------------------------------------------------------------------------------------------------------------------------------------------------------------------------------------------------------------------------------------------------------------------------------------------------------------------------------------------------------------------------------------------------------------------------------------------------------------------------------------------------------------------------------------------------------------------------------------------------------------------------------------------------------------------------------------------------------------------------------------------------------------------------------------------------------------------------------------------------------------------------------------------------------------------------------------------------------------------------------------------------------------------------------------------------------------------------------------------------------------------------------------------------------------------------------------------------------------------------------------------------------------------------------------------------------------------------------------------------------------------------------------------------------------------------------------------------------------------------------------|--------------------------------|------------------------|--------------------------|--------------------------|----------------------------------|
| 90                                 | 20B                      | 1SB                                                                                                                                                                                                                                                                                                                                                                                                                                                                                                                                                                                                                                                                                                                                                                                                                                                                                                                                                                                                                                                                                                                                                                                                                                                                                                                                                                                                                                                                                                                                                                                                                                                                                                                                                                                                                                                                                                                                                                                                                                                                                                                            | 2SB*  CUARD  LAYOUT 1 & 3 ONLY | 3SB Kare               | 4SB C                    | 5SB*  LAYOUT 2 & 3 ONLY  | 6SB                              |
| 7SB*  LAYOUT 1 & 3 ONLY            | 8SB*                     | 9SB* LAYOUT 2 & 3 ONLY                                                                                                                                                                                                                                                                                                                                                                                                                                                                                                                                                                                                                                                                                                                                                                                                                                                                                                                                                                                                                                                                                                                                                                                                                                                                                                                                                                                                                                                                                                                                                                                                                                                                                                                                                                                                                                                                                                                                                                                                                                                                                                         | 10SB                           | 115B                   | 12SB*  LAYOUT 2 & 3 ONLY | 13SB*  LAYOUT 2 & 3 ONLY | U.S. AIR FORCE LAYOUT 2 & 3 ONLY |
| 15SB*  U.S.ARMY  LAYOUT 2 & 3 ONLY | 16SB*  LAYOUT 2 & 3 ONLY | 17SB*  LAYOUT 2 & 3 ONLY                                                                                                                                                                                                                                                                                                                                                                                                                                                                                                                                                                                                                                                                                                                                                                                                                                                                                                                                                                                                                                                                                                                                                                                                                                                                                                                                                                                                                                                                                                                                                                                                                                                                                                                                                                                                                                                                                                                                                                                                                                                                                                       |                                |                        |                          |                          |                                  |

\* NOT APPLICABLE FOR MINI REPLICA

Brick Markers® USA, Inc. (BMI) offers this free clipart to your club or organization as an opportunity to increase your profit margins. Your club or organization could charge an additional fee to any of your donors/customers that would like to add clipart to their bricks.

Important Note: Your brick area should have a clean and consistent appearance and should not be filled with too many free clipart images. We suggest that you limit the amount of free clipart images you offer to your donors/customers. For the possible free clipart image layouts, please see the attachment. We highly recommend one layout per size brick (4x8 & 8x8). BMI Disclaimer: We will always do our best to provide a high quality engraved image. However, with any engraving process, we may lose some of the intricate details of a logo/graphic from the process of engraving. Such lost details should not be considered a defect but simply the result of engraving the image.