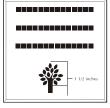

# 1 1/2 inches

Artwork layout for free clipart - ALL IMAGES EXCEPT FOR: 2SB, 7SB, 9AN, 10A, 13B and 15SP.

Number of characters is 12 per line, including spaces and punctuation. Logo height equals 2 inches.