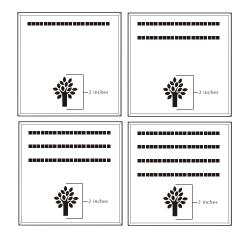

## 12x12 Layout #5

Number of characters is 20 per line horizontal and 8 characters per line vertical, including spaces and punctuation. Custom logo height equals  $3 \frac{1}{2}$  inches on the 4x4.

(1) 4x4, (2) 4x8, (1) 8x8