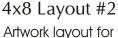

# 1 1/2 inches

Artwork layout for free clipart - ALL IMAGES EXCEPT FOR: 2SB, 7SB, 9AN, 10A, 13B and 15SP.

Number of characters is 12 per line, including spaces and punctuation. Logo height equals 2 inches.