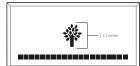

#### 4x8 Layout #1

Artwork layout for free clipart - ALL IMAGES EXCEPT FOR SEALS and BADGES: 1C, 2C, 3C, 4C, 5C, 5SB, 8SB, 9SB, 12SB, 13SB, 14SB, 15SB 16SB, and 17SB.

Number of characters is 20 per line, including spaces and punctuation. Logo height equals 1  $\frac{1}{2}$  inches. Clipart can also be placed on top, middle or bottom line if preferred.

# 1 1/2 inches

Artwork layout for free clipart - ALL IMAGES EXCEPT FOR: 2SB, 7SB, 9AN, 10A, 13B and 15SP.

Number of characters is 12 per line, including spaces and punctuation. Logo height equals 2 inches.