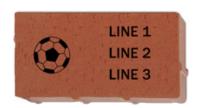

To place your order on-line please visit: donate.brickmarkers.com/uccsc

|                        |                                                                            | \$ | <b>27</b> | <b>5</b> - | <b>4</b> x | 8 E | 3ric | :k |   |   |  |  |  |  |   |       |   |   |   |
|------------------------|----------------------------------------------------------------------------|----|-----------|------------|------------|-----|------|----|---|---|--|--|--|--|---|-------|---|---|---|
| LINE 1                 | 3 lines of text, 20 characters per line (including spaces and punctuation) |    |           |            |            |     |      |    |   |   |  |  |  |  |   |       |   |   |   |
| LINE 2                 |                                                                            |    |           |            |            |     |      |    |   |   |  |  |  |  |   |       |   |   |   |
| LINE 3                 |                                                                            |    |           |            |            |     |      |    |   |   |  |  |  |  |   |       |   |   |   |
| Market Market Market N |                                                                            |    |           |            |            |     |      |    |   |   |  |  |  |  |   |       |   |   |   |
|                        |                                                                            |    |           | _          |            | •   |      |    | • | • |  |  |  |  | • | <br>• | _ | • | • |

\$275 - 4x8 Brick

3 lines of text, 12 characters per line (including spaces and punctuation)

LINE 1
LINE 2
LINE 3
LINE 4
LINE 5
LINE 6

\$475 - 8x8 Brick

6 lines of text, 20 characters per line (including spaces and punctuation)