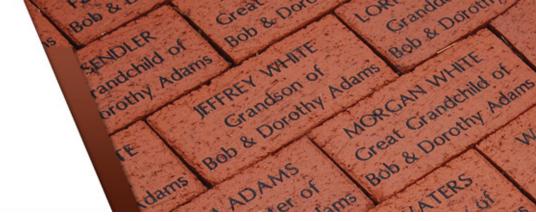

To place your order on-line please visit: donate.brickmarkers.com/uccsc

|                        |                                                                            | \$ | <b>27</b> | <b>5</b> - | <b>4</b> x | 8 E | 3ric | :k |   |   |  |  |  |  |   |       |   |   |   |
|------------------------|----------------------------------------------------------------------------|----|-----------|------------|------------|-----|------|----|---|---|--|--|--|--|---|-------|---|---|---|
| LINE 1                 | 3 lines of text, 20 characters per line (including spaces and punctuation) |    |           |            |            |     |      |    |   |   |  |  |  |  |   |       |   |   |   |
| LINE 2                 |                                                                            |    |           |            |            |     |      |    |   |   |  |  |  |  |   |       |   |   |   |
| LINE 3                 |                                                                            |    |           |            |            |     |      |    |   |   |  |  |  |  |   |       |   |   |   |
| Market Market Market N |                                                                            |    |           |            |            |     |      |    |   |   |  |  |  |  |   |       |   |   |   |
|                        |                                                                            |    |           | _          |            | •   |      |    | • | • |  |  |  |  | • | <br>• | _ | • | • |

\$275 - 4x8 Brick

3 lines of text, 12 characters per line (including spaces and punctuation)

LINE 1
LINE 2
LINE 3
LINE 4
LINE 5
LINE 6

\$475 - 8x8 Brick

6 lines of text, 20 characters per line (including spaces and punctuation)

\$475 - 8x8 Brick
4 lines of text, 20 characters per line (including spaces and punctuation)

MAIL FORM AND PAYMENT TO:

PO Box 1001 Jefferson City MO 65102

**MAKE CHECKS PAYABLE TO:** 

United Capital City Soccer Club