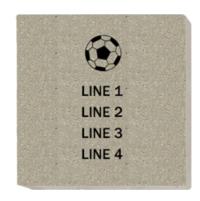

\$275 - 4x8 Brick

3 lines of text, 12 characters per line (including spaces and punctuation)

LINE 1
LINE 2
LINE 3
LINE 4
LINE 5
LINE 6

\$475 - 8x8 Brick

6 lines of text, 20 characters per line (including spaces and punctuation)

\$475 - 8x8 Brick
4 lines of text, 20 characters per line (including spaces and punctuation)

MAIL FORM AND PAYMENT TO:

PO Box 1001 Jefferson City MO 65102

**MAKE CHECKS PAYABLE TO:** 

United Capital City Soccer Club