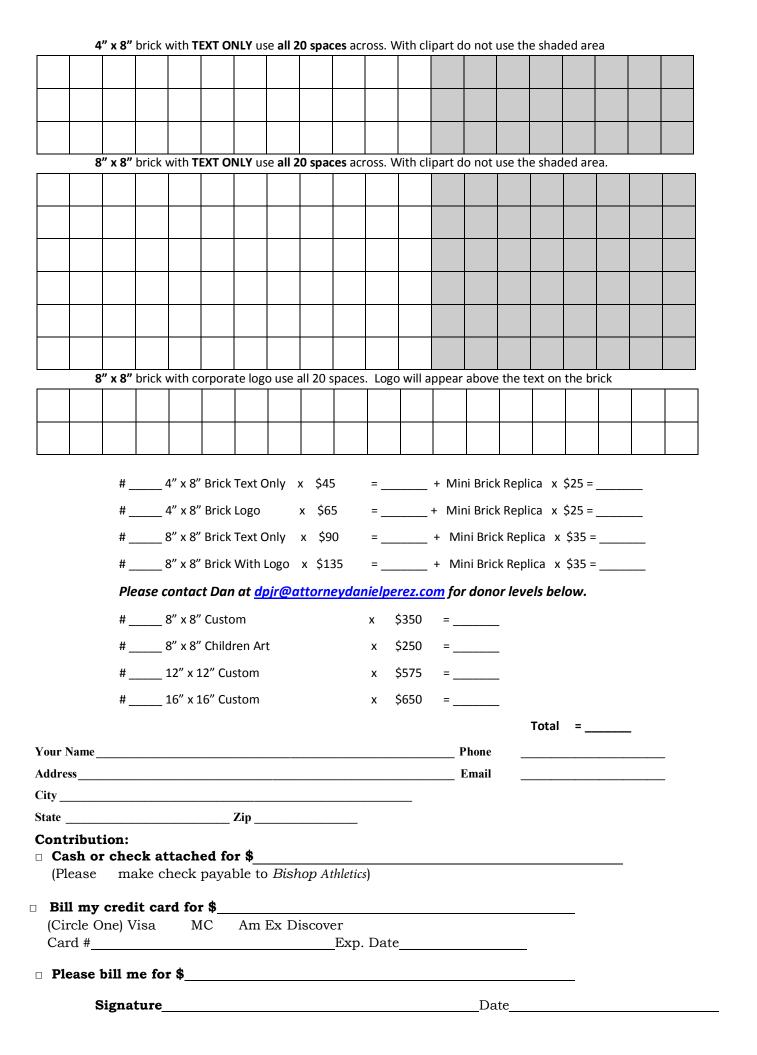

#### 4x8 Brick - \$45

(3 lines of up to 20 characters per line - includes spacing and punctuation)

### 4x8 Brick - \$65

(Clip art picture and 3 lines of up to 12 characters per line includes spacing and punctuation)

#### 8x8 Brick - \$90

(6 lines of up to 20 characters per line - includes spacing and punctuation)

### 8x8 Brick - \$135

(Clip art picture and 4 lines of up to 20 characters per line includes spacing and punctuation)

8x8 Brick Custom - \$350

2 lines of text, 20 characters per line (including spaces and punctuation)