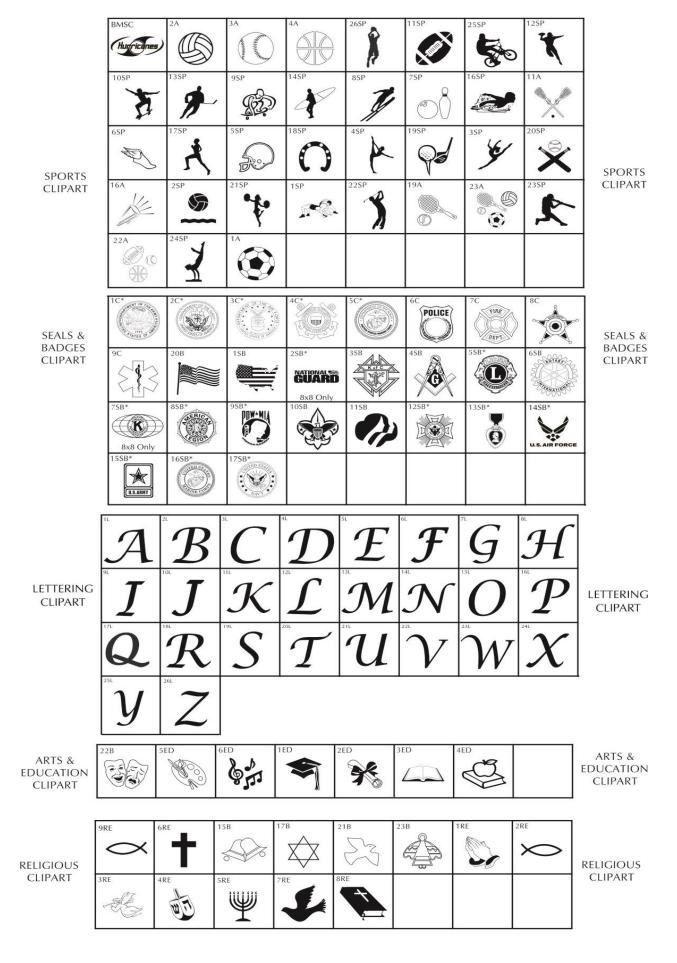

### 4x8 Brick - \$65

(Clip art picture and 3 lines of up to 12 characters per line includes spacing and punctuation)

### 8x8 Brick - \$135

(Clip art picture and 4 lines of up to 20 characters per line includes spacing and punctuation)

8x8 Brick Custom - \$350

2 lines of text, 20 characters per line (including spaces and punctuation)