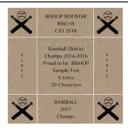

#### 8x8 Brick - \$90

(6 lines of up to 20 characters per line - includes spacing and punctuation)