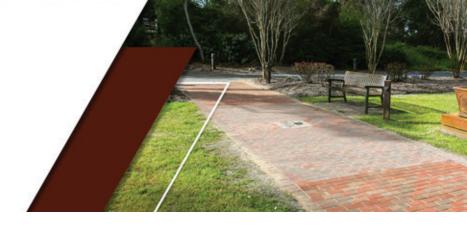

The Town of Duck holds a special place in the hearts of many. Families and friends gather here to celebrate reunions, weddings, anniversaries, and more! What better way to keep those memories alive than to purchase of a brick to be placed on Memory Lane in the Town Park?

There is no limit to the number of bricks that can be purchased. Bricks will be placed in the Town Park between the Paul F. Keller Meeting Hall and Amphitheater entrance. Bricks are engraved using state of the art laser technology with engraving guaranteed for life.