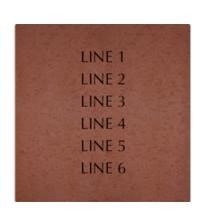

| \$250 - 8x8 Brick                                                          |  |  |  |  |  |  |  |   | _ |  |  |  | • | Brick |  |
|----------------------------------------------------------------------------|--|--|--|--|--|--|--|---|---|--|--|--|---|-------|--|
| 6 lines of text, 20 characters per line (including spaces and punctuation) |  |  |  |  |  |  |  |   |   |  |  |  |   |       |  |
|                                                                            |  |  |  |  |  |  |  |   |   |  |  |  |   |       |  |
|                                                                            |  |  |  |  |  |  |  |   |   |  |  |  |   |       |  |
|                                                                            |  |  |  |  |  |  |  |   |   |  |  |  |   |       |  |
|                                                                            |  |  |  |  |  |  |  |   |   |  |  |  |   |       |  |
|                                                                            |  |  |  |  |  |  |  |   |   |  |  |  |   |       |  |
|                                                                            |  |  |  |  |  |  |  | , |   |  |  |  |   |       |  |
|                                                                            |  |  |  |  |  |  |  |   |   |  |  |  |   |       |  |