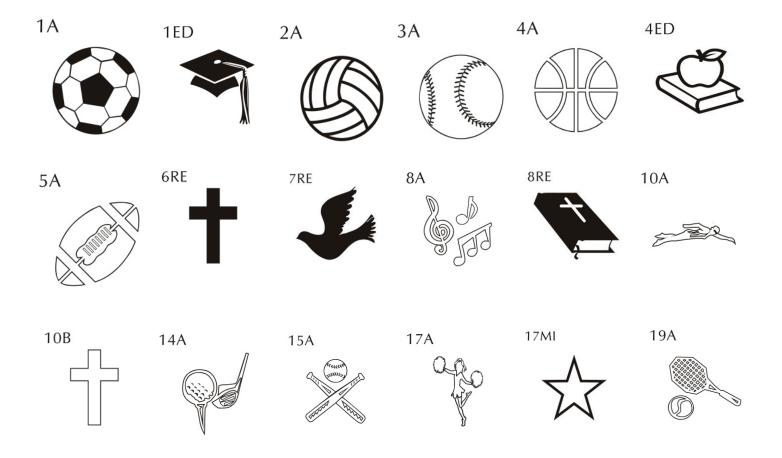

| <b>\$250 - 8x8 Brick</b> \$35 - 3x3 Mini Replica                           | \$35 - 3x3 Mini Replica Bric |  |  |  |  |  |  |  |  |  |
|----------------------------------------------------------------------------|------------------------------|--|--|--|--|--|--|--|--|--|
| 4 lines of text, 20 characters per line (including spaces and punctuation) |                              |  |  |  |  |  |  |  |  |  |
|                                                                            |                              |  |  |  |  |  |  |  |  |  |
|                                                                            |                              |  |  |  |  |  |  |  |  |  |
|                                                                            |                              |  |  |  |  |  |  |  |  |  |
|                                                                            |                              |  |  |  |  |  |  |  |  |  |
| Clipart                                                                    |                              |  |  |  |  |  |  |  |  |  |