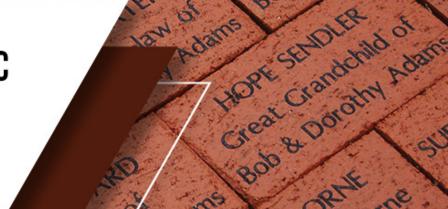

## THE ATONEMENT CATHOLIC ACADEMY ATHLETICS

**BRICK FUNDRAISER** 

The Atonement Catholic Academy Athletics department is excited to share this personalized brick fundraiser! We are raising funds for the athletic facilities and necessary equipment especially field lights. Please consider donating and supporting this fundraiser as we kick off and enjoy paving the way to our main field!

| \$250 - 8x8 Brick                                                          |  |  |  |  |  |  |  |   | _ |  |  |  | • | Brick |  |
|----------------------------------------------------------------------------|--|--|--|--|--|--|--|---|---|--|--|--|---|-------|--|
| 6 lines of text, 20 characters per line (including spaces and punctuation) |  |  |  |  |  |  |  |   |   |  |  |  |   |       |  |
|                                                                            |  |  |  |  |  |  |  |   |   |  |  |  |   |       |  |
|                                                                            |  |  |  |  |  |  |  |   |   |  |  |  |   |       |  |
|                                                                            |  |  |  |  |  |  |  |   |   |  |  |  |   |       |  |
|                                                                            |  |  |  |  |  |  |  |   |   |  |  |  |   |       |  |
|                                                                            |  |  |  |  |  |  |  |   |   |  |  |  |   |       |  |
|                                                                            |  |  |  |  |  |  |  | , |   |  |  |  |   |       |  |
|                                                                            |  |  |  |  |  |  |  |   |   |  |  |  |   |       |  |