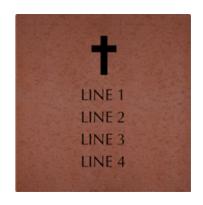

| <b>\$250 - 8x8 Brick</b> \$35 - 3x3 Mini Replica                           | \$35 - 3x3 Mini Replica Bric |  |  |  |  |  |  |  |  |  |
|----------------------------------------------------------------------------|------------------------------|--|--|--|--|--|--|--|--|--|
| 4 lines of text, 20 characters per line (including spaces and punctuation) |                              |  |  |  |  |  |  |  |  |  |
|                                                                            |                              |  |  |  |  |  |  |  |  |  |
|                                                                            |                              |  |  |  |  |  |  |  |  |  |
|                                                                            |                              |  |  |  |  |  |  |  |  |  |
|                                                                            |                              |  |  |  |  |  |  |  |  |  |
| Clipart                                                                    |                              |  |  |  |  |  |  |  |  |  |

<sup>\*</sup>Replicas may only be ordered with purchase of full-size brick.

<sup>\*</sup>Replicas may only be ordered with purchase of full-size brick.

| • |  |  |  |  |
|---|--|--|--|--|
|   |  |  |  |  |
|   |  |  |  |  |
|   |  |  |  |  |
|   |  |  |  |  |
|   |  |  |  |  |
|   |  |  |  |  |
|   |  |  |  |  |
|   |  |  |  |  |