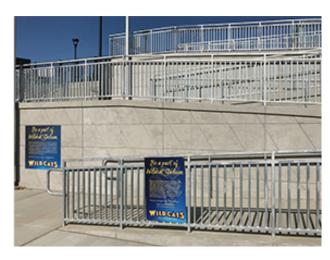

## Will C. Wood High School

Thank you everyone for your continued support of the Wildcat Stadium and Will C. Wood Athletics. These brick tiles will be a lasting symbol at the new stadium and a place to leave your families mark as Wildcats on school. They will be placed on the ramp down to the field located next to the home side bleachers.