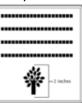

# Layout 2

# Layout 3

\* = Not offered on mini brick replicas. <u>If chosen, your mini brick</u> <u>replica will engrave as text only.</u> LETTERING CLIPART ABCDEC ACCEPTED BACK ACC

LETTERING CLIPART

SEALS & BADGES CLIPART