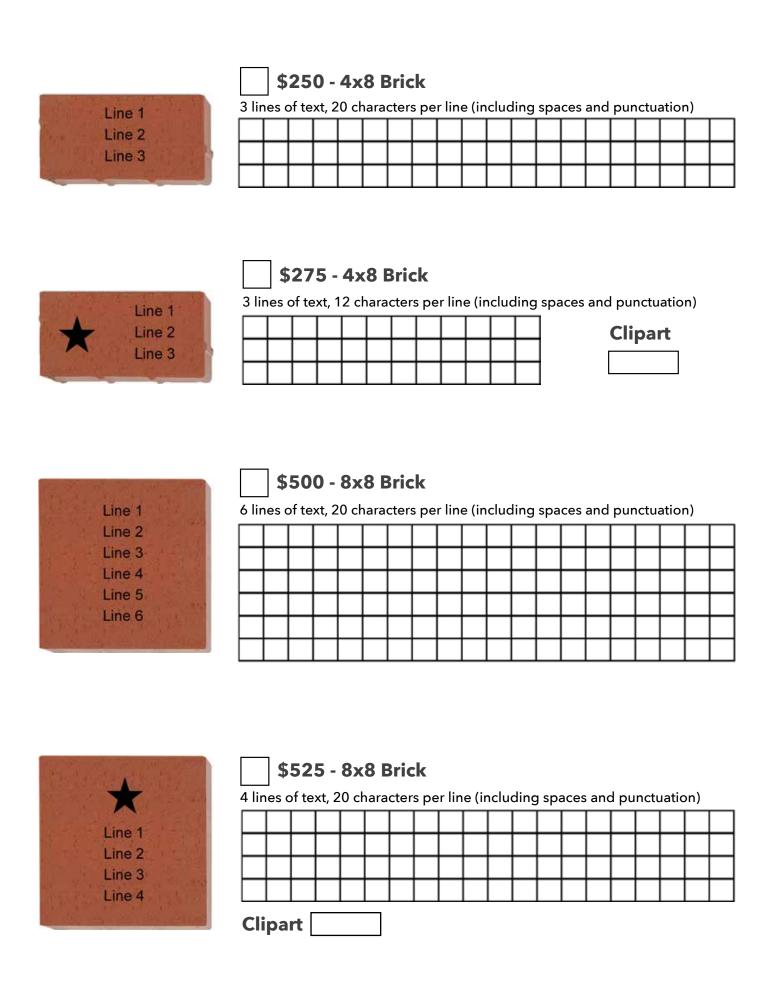

# Layout 1

# Layout 2

## Layout 3

\* = Not offered on mini brick replicas. <u>If chosen, your mini brick</u> <u>replica will engrave as text only.</u>