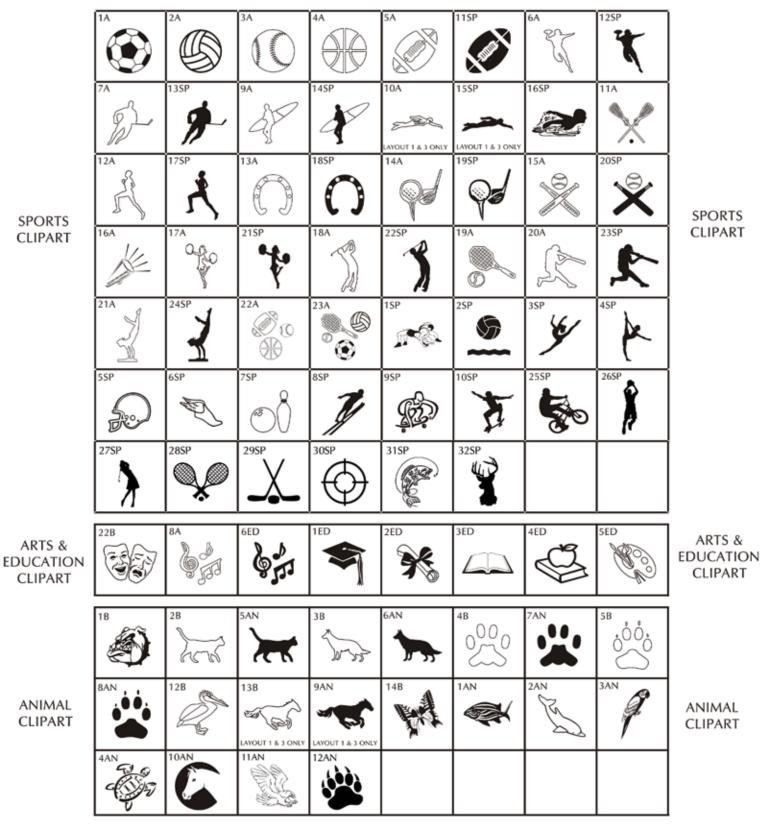

# Layout 3

\* = Not offered on mini brick replicas. <u>If chosen, your mini brick</u> <u>replica will engrave as text only.</u> LETTERING CLIPART ABCDEC ACCEPTED BACK ACC

LETTERING CLIPART

SEALS & BADGES CLIPART