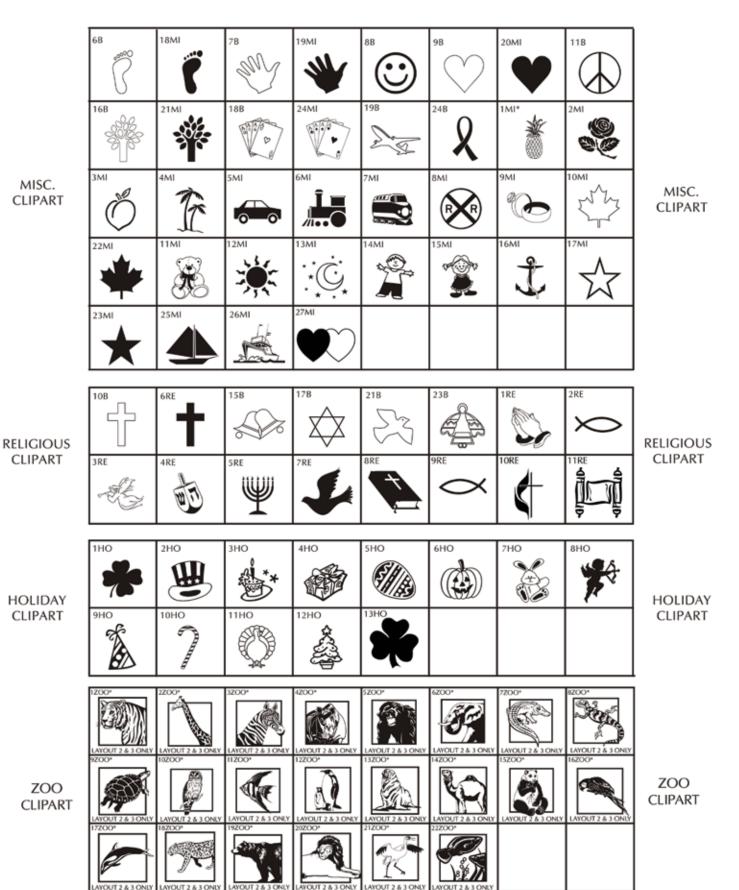

# Layout 3

\* = Not offered on mini brick replicas. <u>If chosen, your mini brick</u> <u>replica will engrave as text only.</u> LETTERING CLIPART ABCDEC ACCEPTED BACK ACC

LETTERING CLIPART

SEALS & BADGES CLIPART