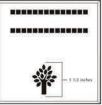

### 4x8 Layout #1

Artwork layout for free clipart -

ALL IMAGES EXCEPT FOR: 1C, 2C, 3C, 4C, 5C, 5SB, 8SB, 9SB, 12SB, 13SB, 14SB, 15SB, 16SB, 17SB, 19SB, 20SB, 21SB, 22SB, 23SB, 24SB, 26SB, 30SB, 1ZOO-22ZOO (ALL ZOO CLIPART)

Number of characters is 20 per line, including spaces and punctuation. Logo height equals 1 ½ inches. Clipart can also be placed on top, middle or bottom line if preferred.