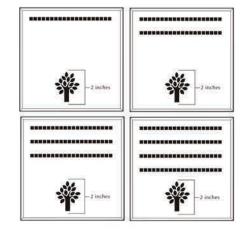

### 8x8 Layout #3

Artwork layout for free clipart -

ALL IMAGES APPLY TO THIS LAYOUT. All images can be used and are positioned at the bottom or top of the brick.

Number of characters is 20 per line, including spaces and punctuation. Logo height equals 2 inches.