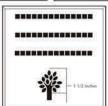

### 4x8 Layout #2

Artwork layout for free clipart -

ALL IMAGES EXCEPT FOR: 2SB, 7SB, 9AN, 10A, 13B, 15SP, 28SB

Number of characters is 12 per line, including spaces and punctuation. Logo height equals 2 inches.