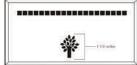

### 4x8 Layout #2

Artwork layout for free clipart -

ALL IMAGES EXCEPT FOR: 2SB, 7SB, 9AN, 10A, 13B, 15SP, 28SB

Number of characters is 12 per line, including spaces and punctuation. Logo height equals 2 inches.