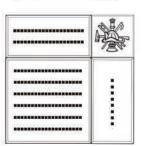

### 12x12 Layout #5

Number of characters is 20 per line horizontal and 8 characters per line vertical, including spaces and punctuation. Custom logo height equals  $3 \frac{1}{2}$  inches on the 4x4.

(1) 4x4, (2) 4x8, (1) 8x8