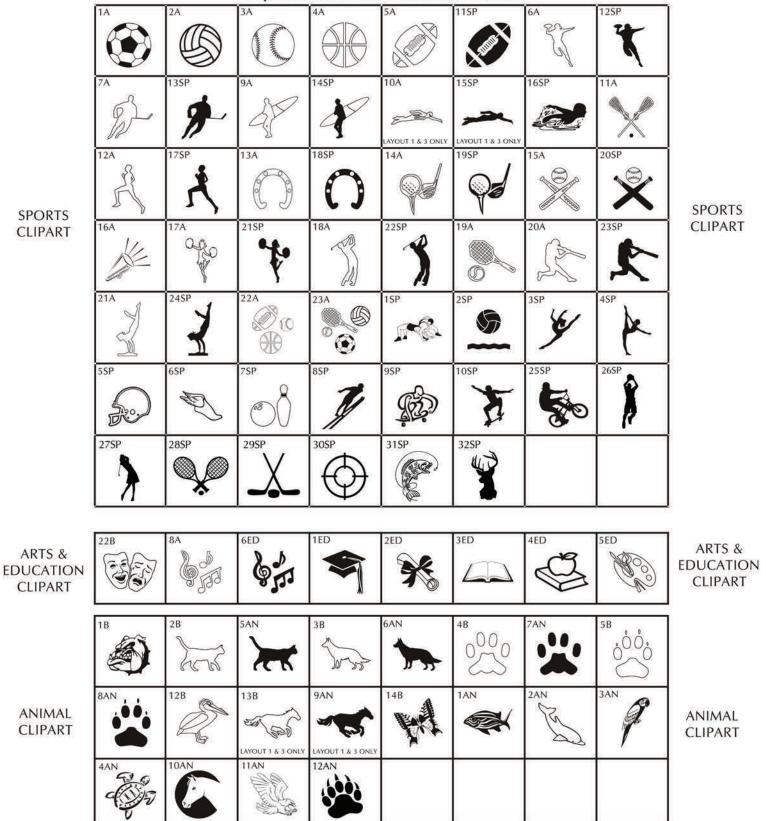

## Brick Markers USA, Inc. Free Clipart Library when choosing clipart only use number and letter(s) for referencing.

ARE YOU LOOKING FOR A SPECIFIC CLIPART NOT LISTED WITHIN OUR LIBRARY? INQUIRE WITH YOUR SALES REPRESENTATIVE!

#### \* NOT APPLICABLE FOR MINI REPLICAS

Brick Markers® USA, Inc. (BMI) offers this free clipart to your club or organization as an opportunity to increase your profit margins. Your club or organization could charge an additional fee to any of your donors/customers that would like to add clipart to their bricks.

Important Note: Your brick area should have a clean and consistent appearance and should not be filled with too many free clipart images. We suggest that you limit the amount of free clipart images you offer to your donors/customers. For the possible free clipart image layouts, please see the attachment. We highly recommend one layout per size brick (4x8 & 8x8).