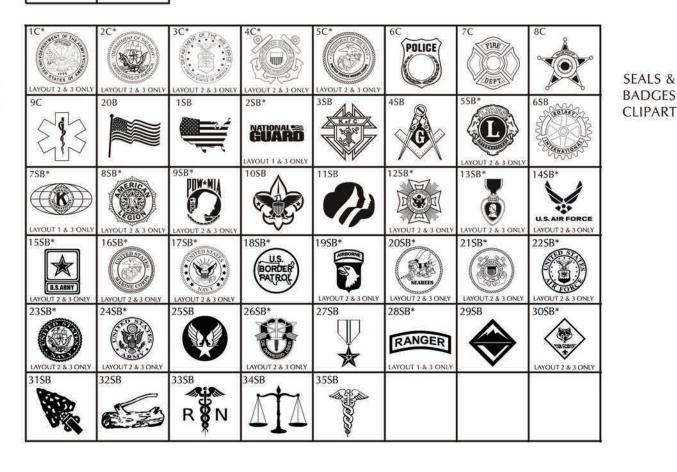

SEALS & BADGES CLIPART

### \* NOT APPLICABLE FOR MINI REPLICA

Brick Markers® USA, Inc. (BMI) offers this free clipart to your club or organization as an opportunity to increase your profit margins. Your club or organization could charge an additional fee to any of your donors/customers that would like to add clipart to their bricks.

Important Note: Your brick area should have a clean and consistent appearance and should not be filled with too many free clipart images. We suggest that you limit the amount of free clipart images you offer to your donors/customers. For the possible free clipart image layouts, please see the attachment. We highly recommend one layout per size brick (4x8 & 8x8).

BMI Disclaimer: We will always do our best to provide a high quality engraved image. However, with any engraving process, we may lose some of the intricate details of a logo/graphic from the process of engraving. Such lost details should not be considered a defect but simply the result of engraving the image.