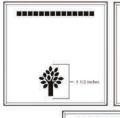

### 12x12 Layout #5

Number of characters is 20 per line horizontal and 8 characters per line vertical, including spaces and punctuation. Custom logo height equals  $3 \frac{1}{2}$  inches on the 4x4.

(1) 4x4, (2) 4x8, (1) 8x8