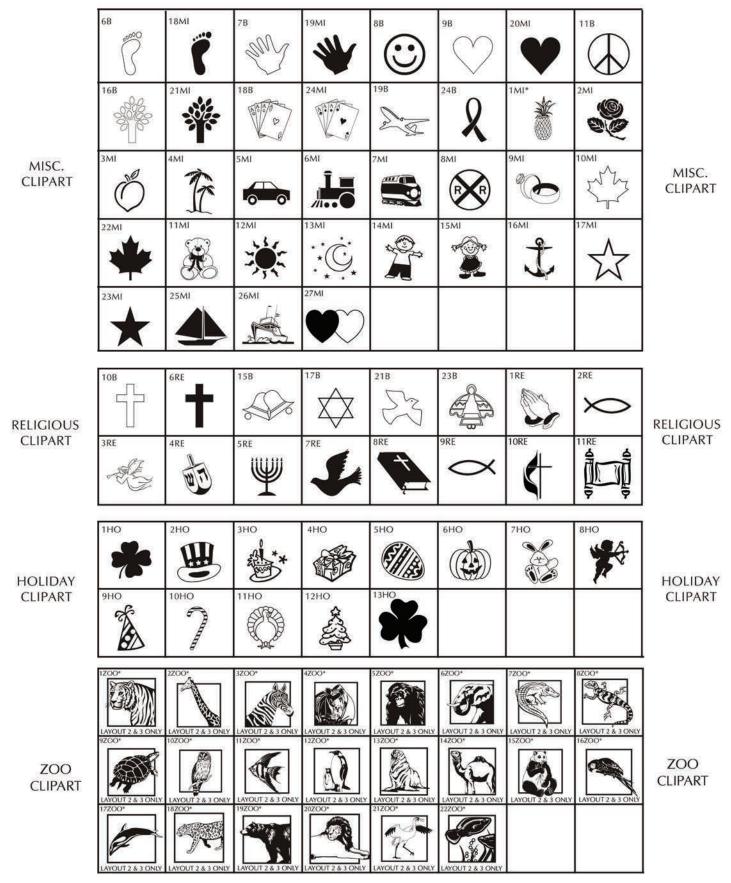

## Brick Markers USA, Inc. Free Clipart Library when choosing clipart only use number and letter(s) for referencing.

ARE YOU LOOKING FOR A SPECIFIC CLIPART NOT LISTED WITHIN OUR LIBRARY? INQUIRE WITH YOUR SALES REPRESENTATIVE!

#### \* NOT APPLICABLE FOR MINI REPLICAS

Brick Markers® USA, Inc. (BMI) offers this free clipart to your club or organization as an opportunity to increase your profit margins. Your club or organization could charge an additional fee to any of your donors/customers that would like to add clipart to their bricks.

Important Note: Your brick area should have a clean and consistent appearance and should not be filled with too many free clipart images. We suggest that you limit the amount of free clipart images you offer to your donors/customers. For the possible free clipart image layouts, please see the attachment. We highly recommend one layout per size brick (4x8 & 8x8).

BMI Disclaimer: We will always do our best to provide a high quality engraved image. However, with any engraving process, we may lose some of the intricate details of a logo/graphic from the process of engraving. Such lost details should not be considered a defect but simply the result of engraving the image.