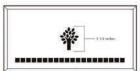

### 12x12 Layout #5

Number of characters is 20 per line horizontal and 8 characters per line vertical, including spaces and punctuation. Custom logo height equals  $3 \frac{1}{2}$  inches on the 4x4.

(1) 4x4, (2) 4x8, (1) 8x8