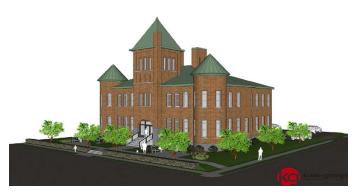

### Helping Hands, Helping Community

Genesis Corporation is a 501(c)(3) nonprofit community development corporation working to revitalize moderate to low income communities through real estate development/ management, public space maintenance, and community engagement and promotion.

Consider ordering a brick for a display in front of the Schoolhouse. Memorialize a person, family, event, non-profit or business. 4x8 bricks in cardinal red. 8x8 bricks in wheatfield (sandstone color). Plans to have in place before September 2024. All bricks in Arial font.