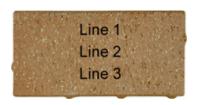

## \$100 - 4x8 Brick

3 lines of text, 20 characters per line (including spaces and punctuation)

| St. Anton | Line 1 |                                          |
|-----------|--------|------------------------------------------|
|           | Line 2 | · martine                                |
| See Sec.  | Line 3 |                                          |
|           | Line 4 | n an |
| 1.0       | Line 5 |                                          |
|           | Line 6 | in of the                                |
| 1111      |        | Contra alla                              |

### \$200 - 8x8 Brick

6 lines of text, 20 characters per line (including spaces and punctuation)