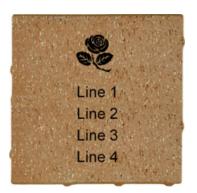

# \$225 - 8x8 Brick

4 lines of text, 20 characters per line (including spaces and punctuation)

| Clipart |  |  |  |  |  |  |  |  |  |  |  |  |  |  |
|---------|--|--|--|--|--|--|--|--|--|--|--|--|--|--|