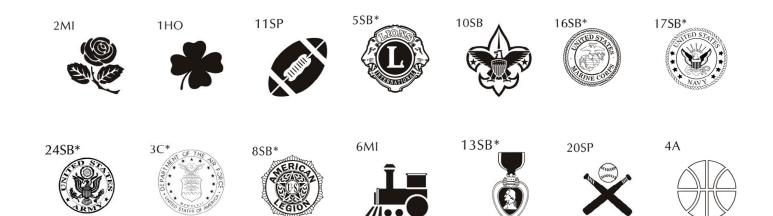

# \$225 - 8x8 Brick

4 lines of text, 20 characters per line (including spaces and punctuation)

| Clipart |  |  |  |  |  |  |  |  |  |  |  |  |  |  |
|---------|--|--|--|--|--|--|--|--|--|--|--|--|--|--|