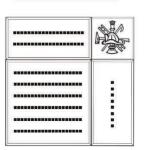

## 4x8 Layout #2

Artwork layout for free clipart -

ALL IMAGES EXCEPT FOR: 2SB, 7SB, 9AN, 10A, 13B, 15SP, 28SB

Number of characters is 12 per line, including spaces and punctuation. Logo height equals 2 inches.