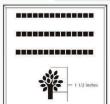

## 4x8 Layout #1

Artwork layout for free clipart -

ALL IMAGES EXCEPT FOR: 1C, 2C, 3C, 4C, 5C, 5SB, 8SB, 9SB, 12SB, 13SB, 14SB, 15SB, 16SB, 17SB, 19SB, 20SB, 21SB, 22SB, 23SB, 24SB, 26SB, 30SB, 1ZOO-22ZOO (ALL ZOO CLIPART)

Number of characters is 20 per line, including spaces and punctuation. Logo height equals  $1 \frac{1}{2}$  inches. Clipart can also be placed on top, middle or bottom line if preferred.