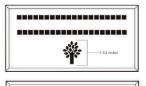

## 4x8 Layout #1

Artwork layout for free clipart -

ALL IMAGES EXCEPT FOR: 1C, 2C, 3C, 4C, 5C, 5SB, 8SB, 9SB, 12SB, 13SB, 14SB, 15SB, 16SB, 17SB, 19SB, 20SB, 21SB, 22SB, 23SB, 24SB, 26SB, 30SB, 1ZOO-22ZOO (ALL ZOO CLIPART)

Number of characters is 20 per line, including spaces and punctuation. Logo height equals  $1 \frac{1}{2}$  inches. Clipart can also be placed on top, middle or bottom line if preferred.