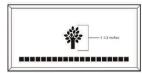

# 6x6 Layout #4

Artwork layout for free clipart -

ALL IMAGES EXCEPT FOR: 1C, 2C, 3C, 4C, 5C, 5SB, 8SB, 9SB, 12SB, 13SB, 14SB, 15SB, 16SB, 17SB, 19SB, 20SB, 21SB, 22SB, 23SB, 24SB, 26SB, 30SB, 1ZOO-22ZOO (ALL ZOO CLIPART)

Number of characters is 14 per line, including spaces and punctuation. Logo height equals 1  $\frac{1}{2}$  inches.