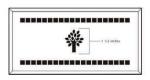

## 4x8 Layout #2

Artwork layout for free clipart -

ALL IMAGES EXCEPT FOR: 2SB, 7SB, 9AN, 10A, 13B, 15SP, 28SB

Number of characters is 12 per line, including spaces and punctuation. Logo height equals 2 inches.