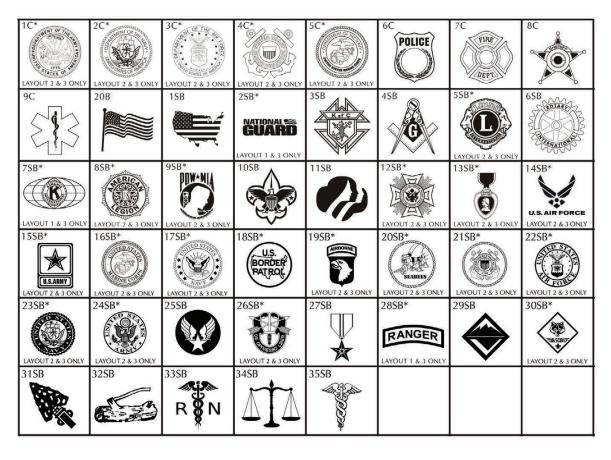

LETTERING CLIPART

SEALS & BADGES CLIPART

SEALS & BADGES CLIPART

## 4x8 Layout #1

Artwork layout for free clipart -

ALL IMAGES EXCEPT FOR: 1C, 2C, 3C, 4C, 5C, 5SB, 8SB, 9SB, 12SB, 13SB, 14SB, 15SB, 16SB, 17SB, 19SB, 20SB, 21SB, 22SB, 23SB, 24SB, 26SB, 30SB, 1ZOO-22ZOO (ALL ZOO CLIPART)

## 4x8 Layout #2

Artwork layout for free clipart -

ALL IMAGES EXCEPT FOR: 2SB, 7SB, 9AN, 10A, 13B, 15SP, 28SB

Number of characters is 12 per line, including spaces and punctuation. Logo height equals 2 inches.

# 8x8 Layout #3

Artwork layout for free clipart -

ALL IMAGES APPLY TO THIS LAYOUT. All images can be used and are positioned at the bottom or top of the brick.

Number of characters is 20 per line, including spaces and punctuation. Logo height equals 2 inches.

# 6x6 Layout #4

Artwork layout for free clipart -

ALL IMAGES EXCEPT FOR: 1C, 2C, 3C, 4C, 5C, 5SB, 8SB, 9SB, 12SB, 13SB, 14SB, 15SB, 16SB, 17SB, 19SB, 20SB, 21SB, 22SB, 23SB, 24SB, 26SB, 30SB, 1ZOO-22ZOO (ALL ZOO CLIPART)