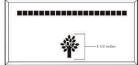

# 8x8 Layout #3

Artwork layout for free clipart -

ALL IMAGES APPLY TO THIS LAYOUT. All images can be used and are positioned at the bottom or top of the brick.

Number of characters is 20 per line, including spaces and punctuation. Logo height equals 2 inches.