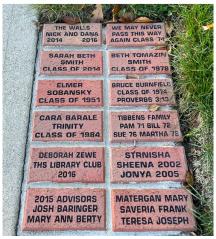

Trinity School District is excited to announce a special event in celebration of its 100th anniversary! To mark this historic milestone, we are offering personalized bricks for purchase, which will extend the graduation walkway on campus, originally established in 2000. Each brick, available for a limited time only, can be engraved with a personal message or name, leaving a lasting legacy for future generations. The cost of each brick is \$100. Additionally, you have the option to purchase a mini replica of their personalized brick as a keepsake. Don't miss this opportunity to be a permanent part of Trinity's history!

Personalized bricks can have up to 3 lines of text with 20 characters per line. Bricks will make a great holiday gift, this limited opportunity will end in January. We can also provide a presentation card for anyone giving this as a gift.