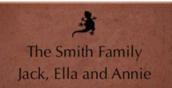

#### **\$125 - 4x8 Brick**

2 lines of text, 20 characters per line (including spaces and punctuation)

|  |  |  |  |  | <u> </u> |  |  |  | • |  |
|--|--|--|--|--|----------|--|--|--|---|--|
|  |  |  |  |  |          |  |  |  |   |  |
|  |  |  |  |  |          |  |  |  |   |  |
|  |  |  |  |  |          |  |  |  |   |  |
|  |  |  |  |  |          |  |  |  |   |  |
|  |  |  |  |  |          |  |  |  |   |  |
|  |  |  |  |  |          |  |  |  |   |  |
|  |  |  |  |  |          |  |  |  |   |  |
|  |  |  |  |  |          |  |  |  |   |  |
|  |  |  |  |  |          |  |  |  |   |  |