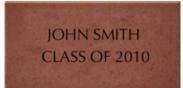

### \$100 - 4x8 Brick

3 lines of text, 20 characters per line (including spaces and punctuation)