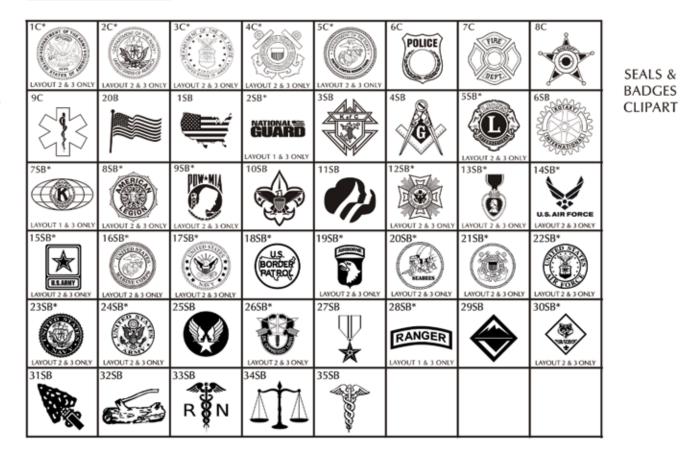

# Layout 2

\* = Not offered on mini brick replicas. <u>If chosen, your mini brick</u> <u>replica will engrave as text only.</u> LETTERING CLIPART A B C D E F G HLETTERING CLIPART A B C D E F G H A B C D E F G H A B C D E F G HLETTERING SL A B C D E F G HLETTERING SL A B C D E F G HLETTERING SL A B C D E F G HLETTERING SL A B C D E F G HLETTERING SL A B C D E F G HLETTERING SL A B C D E F G HLETTERING SL A B C D E F G HLETTERING SL A B C D E F G HLETTERING SL A B C D E F G HLETTERING SL A B C D E F G HLETTERING SL A B C D E F G HLETTERING SL A B C D E F G HLETTERING SL A B C D E F G HLETTERING SL A B C D E F G HLETTERING SL A B C D E F G HLETTERING SL A B C D E F G HLETTERING SL A B C D E F G HLETTERING SL A B C D E F G HLETTERING SL A B C D E F G HLETTERING SL A B C D E F G HLETTERING SL A B C D E F G HLETTERING SL A B C D E F G HLETTERING SL A B C D E F G HLETTERING SL A B C D E F G HLETTERING SL A B C D E F G HLETTERING SL A B C D E F G HLETTERING SL A B C D E F G HLETTERING SL A B C D E F G HLETTERING SL A B C D E F G HLETTERING SL A B C D E F G HLETTERING SL A B C D E F G HLETTERING SL A B C D E F G HLETTERING SL A B C D E F G HLETTERING SL A B C D E F G HLETTERING SL A B C D E F G HLETTERING SL A B C D E F G HLETTERING SL A B C D E F G HLETTERING SL A B C D E F G HLETTERING SL A B C D E F G HLETTERING SL A B C D E F G HLETTERING SL A B C D E F G HLETTERING SL A B C D E F G HLETTERING SL A B C D E F G HLETTERING SL A B C D E F G HLETTERING SL A B C D E F G HLETTERING SL A B C D E F G HLETTERING SL A B C D E F G HLETTERING SL A B C D E F G HLETTERING SL A B C D E F G HLETTERING SL A B C D E F G HLETTERING SL A B C D E F G HLETTERING SL A B C D E F G HLETTERING SL A B C D E F G HLETTERING SL A B C D E F G HLETTERING SL A B C D E F G HLETTERING SL A B C D E F G HLETTERING SL A B C D E F G HLETTERING SL A B C D E F G HLETTERING SL A B

LETTERING CLIPART

SEALS & BADGES CLIPART

# Layout 2

\* = Not offered on mini brick replicas. <u>If chosen, your mini brick</u> <u>replica will engrave as text only.</u>