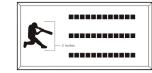

Number of characters is 20 per line, including spaces and punctuation. Logo height equals 1  $\frac{1}{2}$  inches. Clipart can also be placed on top, middle or bottom line if preferred.