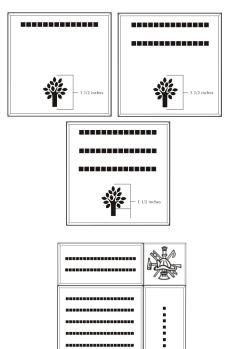

### 6x6 Layout #4

Artwork layout for free clipart -

ALL IMAGES EXCEPT FOR: 1C, 2C, 3C, 4C, 5C, 5SB, 8SB, 9SB, 12SB, 13SB, 14SB, 15SB, 16SB, 17SB, 19SB, 20SB, 21SB, 22SB, 23SB, 24SB, 26SB, 30SB, 1ZOO-22ZOO (ALL ZOO CLIPART)

Number of characters is 14 per line, including spaces and punctuation. Logo height equals 1  $\frac{1}{2}$  inches.

### 12x12 Layout #5

Number of characters is 20 per line horizontal and 8 characters per line vertical, including spaces and punctuation. Custom logo height equals  $3 \frac{1}{2}$  inches on the 4x4.

(1) 4x4, (2) 4x8, (1) 8x8