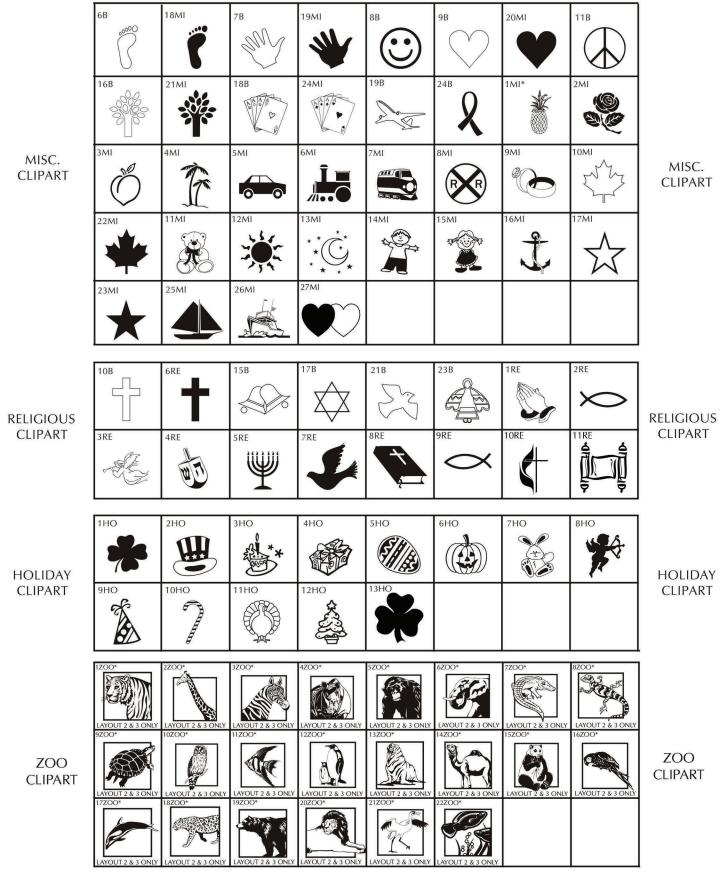

# Brick Markers USA, Inc. Free Clipart Library when choosing clipart only use number and letter(s) for referencing.

\* NOT APPLICABLE FOR MINI REPLICA

Brick Markers® USA, Inc. (BMI) offers this free clipart to your club or organization as an opportunity to increase your profit margins. Your club or organization could charge an additional fee to any of your donors/customers that would like to add clipart to their bricks.

#### \* NOT APPLICABLE FOR MINI REPLICAS

Brick Markers® USA, Inc. (BMI) offers this free clipart to your club or organization as an opportunity to increase your profit margins. Your club or organization could charge an additional fee to any of your donors/customers that would like to add clipart to their bricks.

Important Note: Your brick area should have a clean and consistent appearance and should not be filled with too many free clipart images. We suggest that you limit the amount of free clipart image you offer to your donors/customers. For the possible free clipart image layouts, please see the attachment. We highly recommend one layout per size brick (4x8 & 8x8). BMI Disclaimer: We will always do our best to provide a high quality engraved image. However, with any engraving process, we may lose some of the intricate details of a logo/graphic from the process of engraving. Such lost details should not be considered a defect but simply the result of engraving the image.