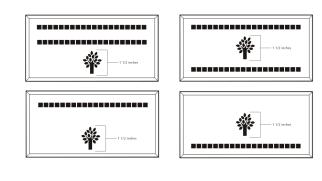

## Brick Markers USA, Inc. Standard Layouts

For overall consistency and beauty to your project, clipart remains stationary regardless of how many lines used.

#### 4x8 Layout #1

Artwork layout for free clipart -ALL IMAGES EXCEPT FOR: 1C, 2C, 3C, 4C, 5C, 5SB, 8SB, 9SB, 12SB, 13SB, 14SB, 15SB, 16SB, 17SB, 19SB, 20SB, 21SB, 22SB, 23SB, 24SB, 26SB, 30SB, 1ZOO-22ZOO (ALL ZOO CLIPART)

Number of characters is 20 per line, including spaces and punctuation. Logo height equals 1  $\frac{1}{2}$  inches. Clipart can also be placed on top, middle or bottom line if preferred.