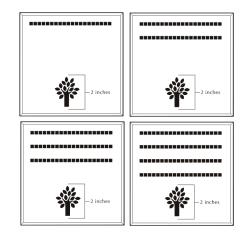

### 4x8 Layout #2

Artwork layout for free clipart -ALL IMAGES EXCEPT FOR: 2SB, 7SB, 9AN, 10A, 13B, 15SP, 28SB

Number of characters is 12 per line, including spaces and punctuation. Logo height equals 2 inches.

### 8x8 Layout #3

Artwork layout for free clipart -

ALL IMAGES APPLY TO THIS LAYOUT. All images can be used and are positioned at the bottom or top of the brick.

Number of characters is 20 per line, including spaces and punctuation. Logo height equals 2 inches.