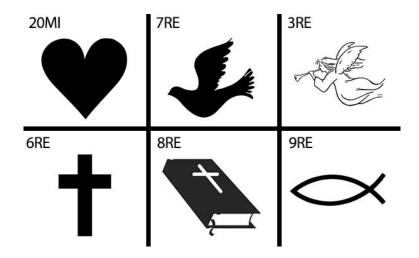

## Please make checks payable to:

To: Our Shepherd Lutheran Memo Line: Prayer Garden

|                                                                      | \$65 - 4x8 Brick Text Only                                                                                                 |
|----------------------------------------------------------------------|----------------------------------------------------------------------------------------------------------------------------|
| Christ the Lord                                                      | 3 lines of text, 20 characters per line (including spaces and punctuation)                                                 |
| is ris'n today                                                       |                                                                                                                            |
| Alleluia!                                                            |                                                                                                                            |
|                                                                      |                                                                                                                            |
| Hymn/Bible Verse Name                                                | \$65 - 4x8 Brick with Clipart  2 lines of text, 20 characters per line (including spaces and punctuation)  Clipart Number  |
| My hope is built On nothing less Than Jesus' blood And Righteousness | \$100 - 8x8 Brick Text Only 6 lines of text, 20 characters per line (including spaces and punctuation)                     |
| I am the good shepherd. I know my own and my own know me. John 10:14 | \$100 - 8x8 Brick with Clipart  4 lines of text, 20 characters per line (including spaces and punctuation)  Clipart Number |