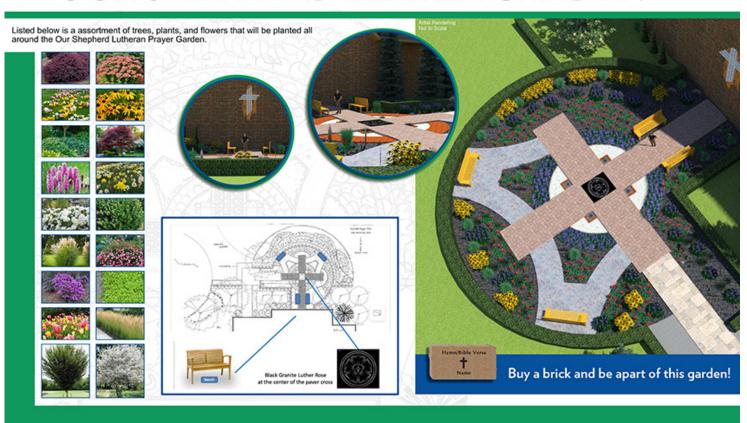

## **PRAYER GARDEN**

The last phase of the outdoor STEM trail is the prayer garden. The initial funding and plan started with the 2018 All Saints Fest fundraising effort and OSLS' desire to include religion with science and technology. This plan has grown in scope with approval and influence

from the Church Governance Board and is intended to be a space of serenity for prayer and reflection for the whole congregation. Please consider honoring your loved ones with memorials and recognition of special milestones-baptisms, confirmation, marriage, new memberships, and memorials. All brick designs should include a hymn or Bible verse reference.

## **OUR SHEPHERD PRAYER GARDEN**