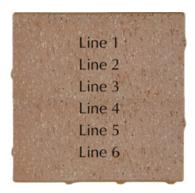

BRICK TILE DETAILS: The brick tiles are 8"x 8"x ½" and are engraved using state of the art laser technology. Every brick tile engraving is guaranteed for life! You will receive 6 lines for engraving with 21 characters, including spaces, on each line. Your cost is \$300.

| Line 1 |
|--------|
| Line 2 |
| Line 3 |
|        |

\$300 - 8x8 Brick
6 lines of text, 20 characters per line (including spaces and punctuation)

\$500 - 8x8 Brick with Custom Logo

Digital image files should be sent as ai, eps, psd, pdf, tiff or jpeg files. All images should have a minimum resolution of 300 dpi and should be provided in black and white.