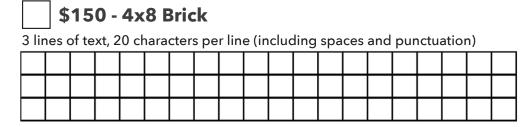

BRICK DETAILS: The bricks are 4"x 8"x 2 ¼" and are engraved using state of the art laser technology. Every brick engraving is guaranteed for life! You will receive 3 lines for engraving with 21 characters, including spaces, on each line. Your cost is \$150.