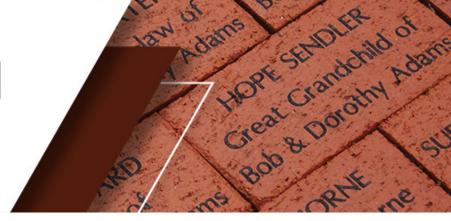

## THE SOUTH BALDWIN LITERACY COUNCIL

The South Baldwin Literacy Council is soliciting your support to create a legacy pathway to the entrance of our new Youth Services Building.

You may individualize a brick for you, your family, honor a loved one, or make memoriam, etc. The donated bricks will become a part of the South Baldwin Literacy Council as a lasting tribute, paving the way for our community to come together all in the name of education.

BRICK DETAILS: The bricks are 4"x 8"x 2 ¼" and are engraved using state of the art laser technology. Every brick engraving is guaranteed for life! You will receive 3 lines for engraving with 21 characters, including spaces, on each line. Your cost is \$150.