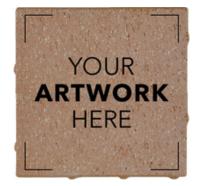

BUSINESS TILE DETAILS: The brick tiles are 8"x 8"x ½" and are engraved using state of the art laser technology. Every brick tile engraving is guaranteed for life! You will receive 6 lines for engraving with 21 characters, including spaces, on each line. You will also be able to add your custom business logo. Your cost is \$500.

| Line 1 |
|--------|
| Line 2 |
| Line 3 |
|        |

\$300 - 8x8 Brick
6 lines of text, 20 characters per line (including spaces and punctuation)

\$500 - 8x8 Brick with Custom Logo

Digital image files should be sent as ai, eps, psd, pdf, tiff or jpeg files. All images should have a minimum resolution of 300 dpi and should be provided in black and white.