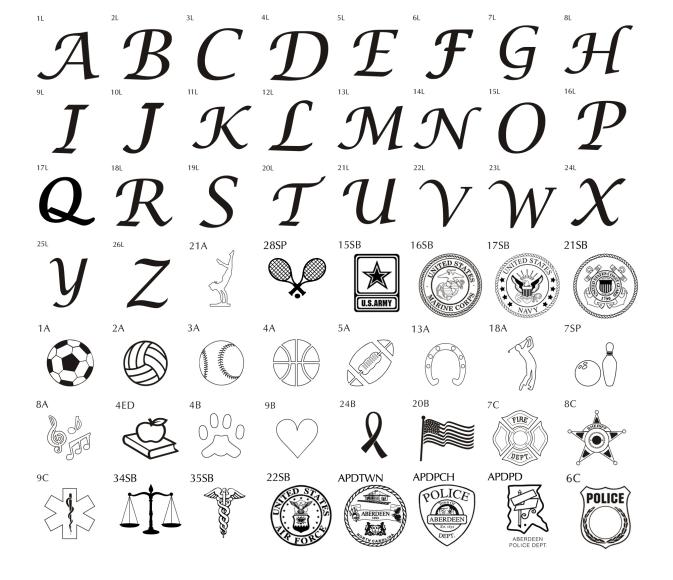

|                  |                                                                            | \$150 - 4x8 Brick Text Only    |   |   |  |   |  |        |  |  |                |   |  |  |   |   |   |                                                                                                                                                                                                                                                                                                                                                                                                                                                                                                                                                                                                                                                                                                                                                                                                                                                                                                                                                                                                                                                                                                                                                                                                                                                                                                                                                                                                                                                                                                                                                                                                                  |  |
|------------------|----------------------------------------------------------------------------|--------------------------------|---|---|--|---|--|--------|--|--|----------------|---|--|--|---|---|---|------------------------------------------------------------------------------------------------------------------------------------------------------------------------------------------------------------------------------------------------------------------------------------------------------------------------------------------------------------------------------------------------------------------------------------------------------------------------------------------------------------------------------------------------------------------------------------------------------------------------------------------------------------------------------------------------------------------------------------------------------------------------------------------------------------------------------------------------------------------------------------------------------------------------------------------------------------------------------------------------------------------------------------------------------------------------------------------------------------------------------------------------------------------------------------------------------------------------------------------------------------------------------------------------------------------------------------------------------------------------------------------------------------------------------------------------------------------------------------------------------------------------------------------------------------------------------------------------------------------|--|
| THE JONES FAMILY | 3 lines of text, 20 characters per line (including spaces and punctuation) |                                |   |   |  |   |  |        |  |  |                |   |  |  |   |   |   |                                                                                                                                                                                                                                                                                                                                                                                                                                                                                                                                                                                                                                                                                                                                                                                                                                                                                                                                                                                                                                                                                                                                                                                                                                                                                                                                                                                                                                                                                                                                                                                                                  |  |
| JACK & JANE      |                                                                            |                                | Ш | Щ |  | Ш |  | $\Box$ |  |  |                |   |  |  |   |   |   | $oldsymbol{oldsymbol{oldsymbol{oldsymbol{oldsymbol{oldsymbol{oldsymbol{oldsymbol{oldsymbol{oldsymbol{oldsymbol{oldsymbol{oldsymbol{oldsymbol{oldsymbol{oldsymbol{oldsymbol{oldsymbol{oldsymbol{oldsymbol{oldsymbol{oldsymbol{oldsymbol{oldsymbol{oldsymbol{oldsymbol{oldsymbol{oldsymbol{oldsymbol{oldsymbol{oldsymbol{oldsymbol{oldsymbol{oldsymbol{oldsymbol{oldsymbol{oldsymbol{oldsymbol{oldsymbol{oldsymbol{oldsymbol{oldsymbol{oldsymbol{oldsymbol{oldsymbol{oldsymbol{oldsymbol{oldsymbol{oldsymbol{oldsymbol{oldsymbol{oldsymbol{oldsymbol{oldsymbol{oldsymbol{oldsymbol{oldsymbol{oldsymbol{oldsymbol{oldsymbol{oldsymbol{oldsymbol{oldsymbol{oldsymbol{oldsymbol{oldsymbol{oldsymbol{oldsymbol{oldsymbol{oldsymbol{oldsymbol{oldsymbol{oldsymbol{oldsymbol{oldsymbol{oldsymbol{oldsymbol{oldsymbol{oldsymbol{oldsymbol{oldsymbol{oldsymbol{oldsymbol{oldsymbol{oldsymbol{oldsymbol{oldsymbol{oldsymbol{oldsymbol{oldsymbol{oldsymbol{oldsymbol{oldsymbol{oldsymbol{oldsymbol{oldsymbol{oldsymbol{oldsymbol{oldsymbol{oldsymbol{oldsymbol{oldsymbol{oldsymbol{oldsymbol{oldsymbol{oldsymbol{oldsymbol{oldsymbol{oldsymbol{oldsymbol{oldsymbol{oldsymbol{oldsymbol{oldsymbol{oldsymbol{oldsymbol{oldsymbol{oldsymbol{oldsymbol{oldsymbol{oldsymbol{oldsymbol{oldsymbol{oldsymbol{oldsymbol{oldsymbol{oldsymbol{oldsymbol{oldsymbol{oldsymbol{oldsymbol{oldsymbol{oldsymbol{oldsymbol{oldsymbol{oldsymbol{oldsymbol{oldsymbol{oldsymbol{oldsymbol{oldsymbol{oldsymbol{oldsymbol{oldsymbol{oldsymbol{oldsymbol{oldsymbol{oldsymbol{oldsymbol{oldsymbol{oldsymbol{oldsymbol{oldsymbol{ol}}}}}}}}}}}}}}}}}}$ |  |
| JOE & JENNY      |                                                                            |                                | Ш |   |  | Ш |  | _      |  |  | Щ              |   |  |  | _ | _ | _ | ╙                                                                                                                                                                                                                                                                                                                                                                                                                                                                                                                                                                                                                                                                                                                                                                                                                                                                                                                                                                                                                                                                                                                                                                                                                                                                                                                                                                                                                                                                                                                                                                                                                |  |
|                  |                                                                            |                                |   |   |  |   |  |        |  |  |                |   |  |  |   |   |   | L                                                                                                                                                                                                                                                                                                                                                                                                                                                                                                                                                                                                                                                                                                                                                                                                                                                                                                                                                                                                                                                                                                                                                                                                                                                                                                                                                                                                                                                                                                                                                                                                                |  |
|                  |                                                                            |                                |   |   |  |   |  |        |  |  |                |   |  |  |   |   |   |                                                                                                                                                                                                                                                                                                                                                                                                                                                                                                                                                                                                                                                                                                                                                                                                                                                                                                                                                                                                                                                                                                                                                                                                                                                                                                                                                                                                                                                                                                                                                                                                                  |  |
|                  |                                                                            | \$175 - 4x8 Brick with Clipart |   |   |  |   |  |        |  |  |                |   |  |  |   |   |   |                                                                                                                                                                                                                                                                                                                                                                                                                                                                                                                                                                                                                                                                                                                                                                                                                                                                                                                                                                                                                                                                                                                                                                                                                                                                                                                                                                                                                                                                                                                                                                                                                  |  |
| CAPE             | 3 lines of text, 12 characters per line (including spaces and punctuation) |                                |   |   |  |   |  |        |  |  |                |   |  |  |   |   |   |                                                                                                                                                                                                                                                                                                                                                                                                                                                                                                                                                                                                                                                                                                                                                                                                                                                                                                                                                                                                                                                                                                                                                                                                                                                                                                                                                                                                                                                                                                                                                                                                                  |  |
| FEAR             |                                                                            |                                |   |   |  |   |  |        |  |  | Clipart Number |   |  |  |   |   |   |                                                                                                                                                                                                                                                                                                                                                                                                                                                                                                                                                                                                                                                                                                                                                                                                                                                                                                                                                                                                                                                                                                                                                                                                                                                                                                                                                                                                                                                                                                                                                                                                                  |  |
| HOSPITAL         |                                                                            |                                |   |   |  |   |  |        |  |  |                | Γ |  |  |   |   |   |                                                                                                                                                                                                                                                                                                                                                                                                                                                                                                                                                                                                                                                                                                                                                                                                                                                                                                                                                                                                                                                                                                                                                                                                                                                                                                                                                                                                                                                                                                                                                                                                                  |  |
|                  |                                                                            |                                |   |   |  |   |  |        |  |  |                | Ĺ |  |  |   |   |   |                                                                                                                                                                                                                                                                                                                                                                                                                                                                                                                                                                                                                                                                                                                                                                                                                                                                                                                                                                                                                                                                                                                                                                                                                                                                                                                                                                                                                                                                                                                                                                                                                  |  |