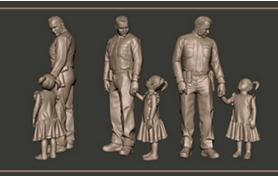

## ABERDEEN POLICE DEPARTMENT

The Aberdeen Police Department has been working with Brodin Studios, Inc, to commission a personalized and unique bronze statue of an Aberdeen Police Officer standing tall, holding the hand of a young girl. As the Aberdeen Police Department begins the journey of the construction of and addition to our building, we will be able to better serve the citizens and businesses in our ever-growing community. This monument will be displayed in front of the new Aberdeen Police Department, for everyone to

appreciate. This monument will serve as both a reminder of what law enforcement officers have sacrificed and the positive impact they are capable of having on generations to come.

We are pleased to open this up to the community that we serve and we are leading a fundraising campaign in support of this beautiful statute. Help support those who keep our community safe and peaceful where we work, play, live, and raise our families by donating and contributing a personalized brick to be placed around the monument. You can honor a loved one, publicize your local business, or show support for a family, while being a part of this tremendous monument.