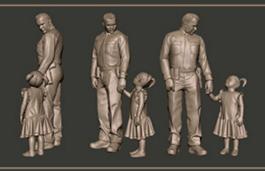

## ABERDEEN POLICE DEPARTMENT

The Aberdeen Police Department has been working with Brodin Studios, Inc, to commission a personalized and unique bronze statue of an Aberdeen Police Officer standing tall, holding the hand of a young girl. As the Aberdeen Police Department begins the journey of the construction of and addition to our building, we will be able to better serve the citizens and businesses in our ever-growing community. This monument will be displayed in front of the new Aberdeen Police Department, for everyone to

appreciate. This monument will serve as both a reminder of what law enforcement officers have sacrificed and the positive impact they are capable of having on generations to come.

We are pleased to open this up to the community that we serve and we are leading a fundraising campaign in support of this beautiful statute. Help support those who keep our community safe and peaceful where we work, play, live, and raise our families by donating and contributing a personalized brick to be placed around the monument. You can honor a loved one, publicize your local business, or show support for a family, while being a part of this tremendous monument.