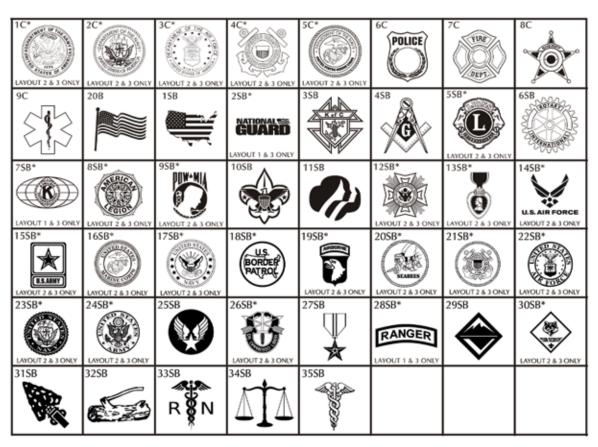

ces and punctuation)

Clipart



## \$50 - 8x8 Brick

6 lines of text, 20 characters per line (including spaces and punctuation)



| \$50 | - | 8x8 | Brick |
|------|---|-----|-------|
| +    |   |     |       |

4 lines of text, 20 characters per line (including spaces and punctuation)

Clipart

| Name:    |        |        |  |
|----------|--------|--------|--|
| Address: |        |        |  |
| City:    |        | State: |  |
| Zip:     | Phone: |        |  |
| Email:   |        |        |  |

#### MAIL FORM AND PAYMENT TO:

Otto Fire and Rescue 60 Firehouse Rd Otto, NC 28763

#### MAKE CHECKS PAYABLE TO:

Otto Fire and Rescue



Layout 1









\* = Not offered on mini brick replicas. If chosen, your mini brick replica will engrave as text only.







#### SEALS & BADGES CLIPART



SEALS & BADGES CLIPART

#### Layout 1





### Layout 3



\* = Not offered on mini brick replicas. <u>If chosen, your mini brick</u> <u>replica will engrave as text only.</u>