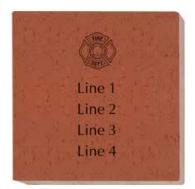

## \$50 - 8x8 Brick

6 lines of text, 20 characters per line (including spaces and punctuation)

| \$50 | - | 8x8 | Brick |
|------|---|-----|-------|
| +    |   |     |       |

4 lines of text, 20 characters per line (including spaces and punctuation)

#### Layout 1