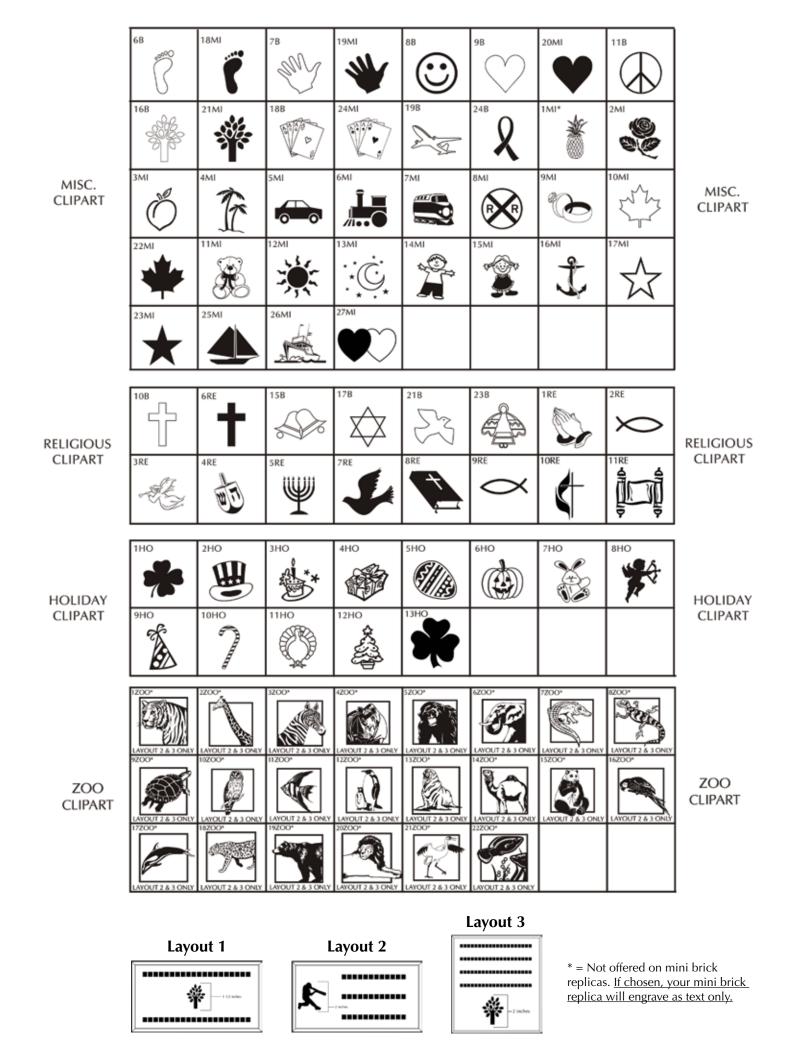

Clipart

| Name:    |        |        |  |
|----------|--------|--------|--|
| Address: |        |        |  |
| City:    |        | State: |  |
| Zip:     | Phone: |        |  |
| Email:   |        |        |  |

#### MAKE CHECKS PAYABLE TO:

Otto Fire and Rescue

Layout 1

\* = Not offered on mini brick replicas. If chosen, your mini brick replica will engrave as text only.

#### Layout 1

### Layout 3

\* = Not offered on mini brick replicas. <u>If chosen, your mini brick</u> <u>replica will engrave as text only.</u>