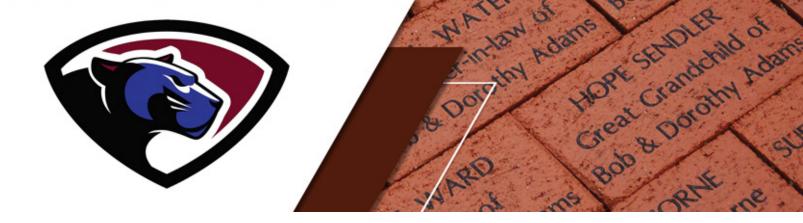

Show your AHS spirit by purchasing a personalized brick for your favorite AHS student or graduate. You don't have to be an athlete to show your Panther Pride; these bricks and pavers are the perfect way to recognize graduation, club memberships, and athletic participation.

These bricks and pavers will be installed inside the AHS stadium and will be a lasting tribute, paving the way for current and future Panthers.

Orders will close for this fund drive on May 31st. Make your tax-free donation before then and your brick will be installed during the summer break.