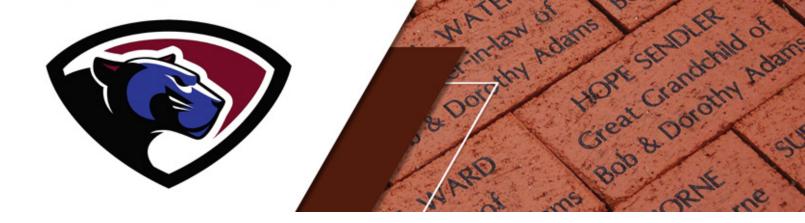

Show your AHS spirit by purchasing a personalized brick for your favorite AHS student or graduate. You don't have to be an athlete to show your Panther Pride; these bricks and pavers are the perfect way to recognize graduation, club memberships, and athletic participation.

These bricks and pavers will be installed inside the AHS stadium and will be a lasting tribute, paving the way for current and future Panthers.

Orders will close for this fund drive on May 31st. Make your tax-free donation before then and your brick will be installed during the summer break.