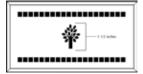

# REEDSPORT FAIRWAYS FOUNDATION, INC.

| Line 1<br>Line 2<br>Line 3 | \$100 - 4x8 Brick \$20 - 1x3 Mini Replica Brick 3 lines of text, 20 characters per line (including spaces and punctuation)  *Replicas may only be ordered with purchase of full-size brick.                        |
|----------------------------|--------------------------------------------------------------------------------------------------------------------------------------------------------------------------------------------------------------------|
| Line 1 Line 2 Line 3       | \$150 - 4x8 Brick \$40 - 1x3 Mini Replica Brick  3 lines of text, 12 characters per line (including spaces and punctuation)  Clipart  *Replicas may only be ordered with purchase of full-size brick.              |
| Line 1 Line 2              | \$150 - 4x8 Brick \$40 - 1x3 Mini Replica Brick 2 lines of text, 20 characters per line (including spaces and punctuation)  Clipart *Replicas may only be ordered with purchase of full-size brick.                |
| YOUR ARTWORK HERE          | \$200 - 4x8 Brick with Custom Logo  Digital image files should be sent as ai, eps, psd, pdf, tiff or jpeg files.  All images should have a minimum resolution of 300 dpi and should be provided in black and white |

### Layout 2

## Layout 2

#### Layout 2