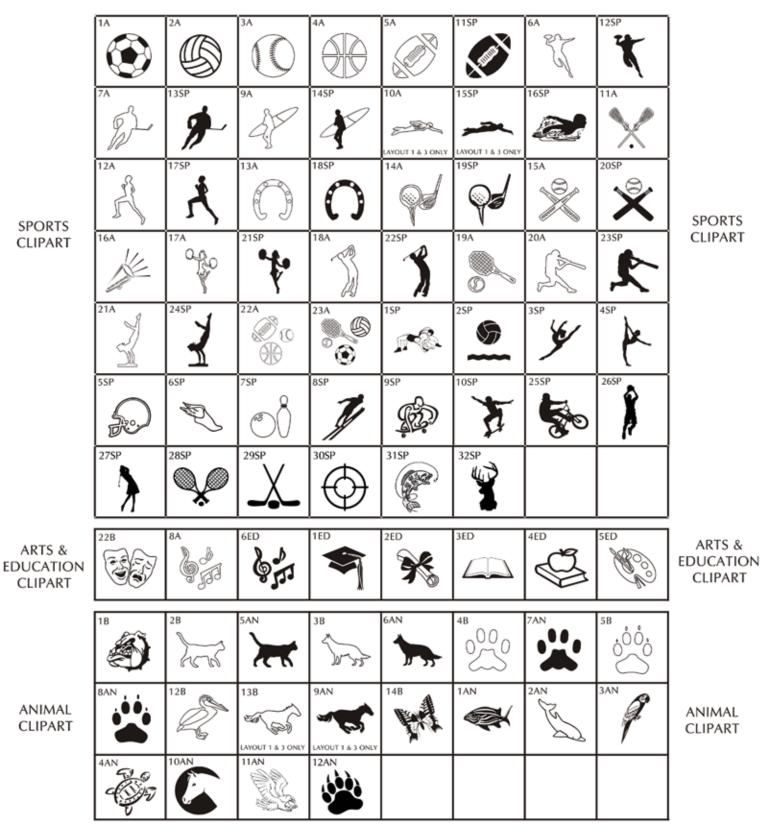

# REEDSPORT FAIRWAYS FOUNDATION, INC.

| Line 1<br>Line 2<br>Line 3 | \$100 - 4x8 Brick \$20 - 1x3 Mini Replica Brick 3 lines of text, 20 characters per line (including spaces and punctuation)  *Replicas may only be ordered with purchase of full-size brick.                        |
|----------------------------|--------------------------------------------------------------------------------------------------------------------------------------------------------------------------------------------------------------------|
| Line 1 Line 2 Line 3       | \$150 - 4x8 Brick \$40 - 1x3 Mini Replica Brick  3 lines of text, 12 characters per line (including spaces and punctuation)  Clipart  *Replicas may only be ordered with purchase of full-size brick.              |
| Line 1 Line 2              | \$150 - 4x8 Brick \$40 - 1x3 Mini Replica Brick 2 lines of text, 20 characters per line (including spaces and punctuation)  Clipart *Replicas may only be ordered with purchase of full-size brick.                |
| YOUR ARTWORK HERE          | \$200 - 4x8 Brick with Custom Logo  Digital image files should be sent as ai, eps, psd, pdf, tiff or jpeg files.  All images should have a minimum resolution of 300 dpi and should be provided in black and white |

### Layout 1

#### Layout 1