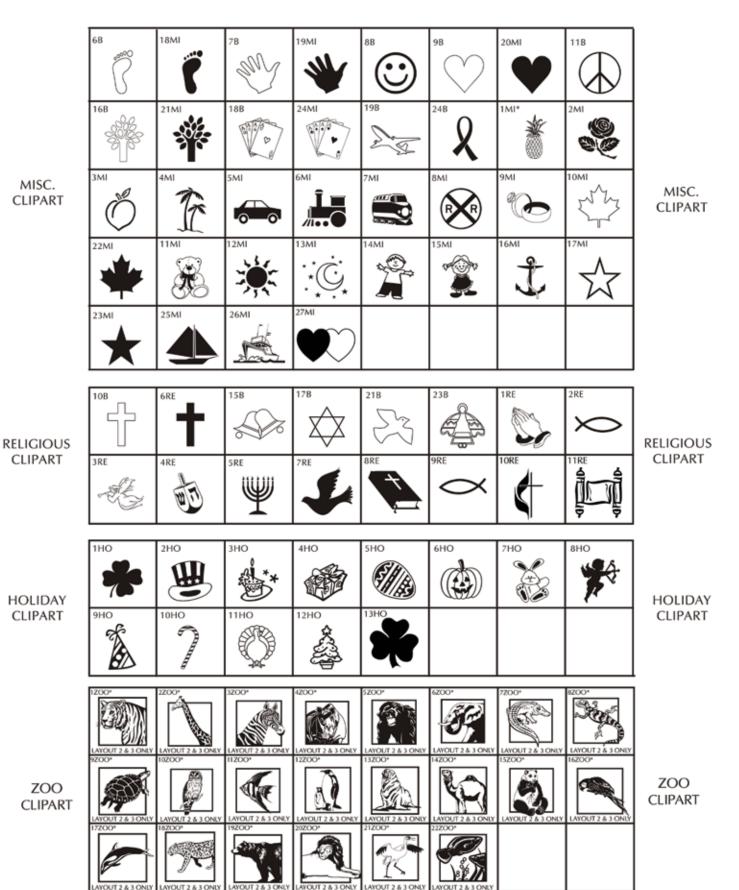

# REEDSPORT FAIRWAYS FOUNDATION, INC.

| Line 1<br>Line 2<br>Line 3 | \$100 - 4x8 Brick \$20 - 1x3 Mini Replica Brick 3 lines of text, 20 characters per line (including spaces and punctuation)  *Replicas may only be ordered with purchase of full-size brick.                        |
|----------------------------|--------------------------------------------------------------------------------------------------------------------------------------------------------------------------------------------------------------------|
| Line 1 Line 2 Line 3       | \$150 - 4x8 Brick \$40 - 1x3 Mini Replica Brick  3 lines of text, 12 characters per line (including spaces and punctuation)  Clipart  *Replicas may only be ordered with purchase of full-size brick.              |
| Line 1 Line 2              | \$150 - 4x8 Brick \$40 - 1x3 Mini Replica Brick 2 lines of text, 20 characters per line (including spaces and punctuation)  Clipart *Replicas may only be ordered with purchase of full-size brick.                |
| YOUR ARTWORK HERE          | \$200 - 4x8 Brick with Custom Logo  Digital image files should be sent as ai, eps, psd, pdf, tiff or jpeg files.  All images should have a minimum resolution of 300 dpi and should be provided in black and white |

#### Layout 3

\* = Not offered on mini brick replicas. <u>If chosen, your mini brick</u> <u>replica will engrave as text only.</u>