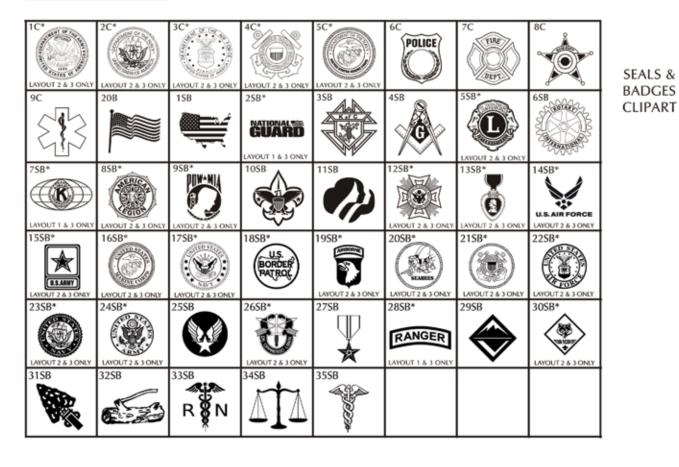

### Layout 3

\* = Not offered on mini brick replicas. <u>If chosen, your mini brick</u> <u>replica will engrave as text only.</u> LETTERING CLIPART ABCDEC ACCEPTED BACK ACC

LETTERING CLIPART

SEALS & BADGES CLIPART