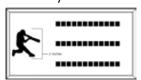

# REEDSPORT FAIRWAYS FOUNDATION, INC.

| Line 1<br>Line 2<br>Line 3 | \$100 - 4x8 Brick \$20 - 1x3 Mini Replica Brick 3 lines of text, 20 characters per line (including spaces and punctuation)  *Replicas may only be ordered with purchase of full-size brick.                        |
|----------------------------|--------------------------------------------------------------------------------------------------------------------------------------------------------------------------------------------------------------------|
| Line 1 Line 2 Line 3       | \$150 - 4x8 Brick \$40 - 1x3 Mini Replica Brick  3 lines of text, 12 characters per line (including spaces and punctuation)  Clipart  *Replicas may only be ordered with purchase of full-size brick.              |
| Line 1 Line 2              | \$150 - 4x8 Brick \$40 - 1x3 Mini Replica Brick 2 lines of text, 20 characters per line (including spaces and punctuation)  Clipart *Replicas may only be ordered with purchase of full-size brick.                |
| YOUR ARTWORK HERE          | \$200 - 4x8 Brick with Custom Logo  Digital image files should be sent as ai, eps, psd, pdf, tiff or jpeg files.  All images should have a minimum resolution of 300 dpi and should be provided in black and white |

#### Layout 3

\* = Not offered on mini brick replicas. <u>If chosen, your mini brick</u> <u>replica will engrave as text only.</u>

### Layout 3

\* = Not offered on mini brick replicas. <u>If chosen, your mini brick</u> <u>replica will engrave as text only.</u> LETTERING CLIPART ABCDEC ACCEPTED BACK ACC

LETTERING CLIPART

SEALS & BADGES CLIPART