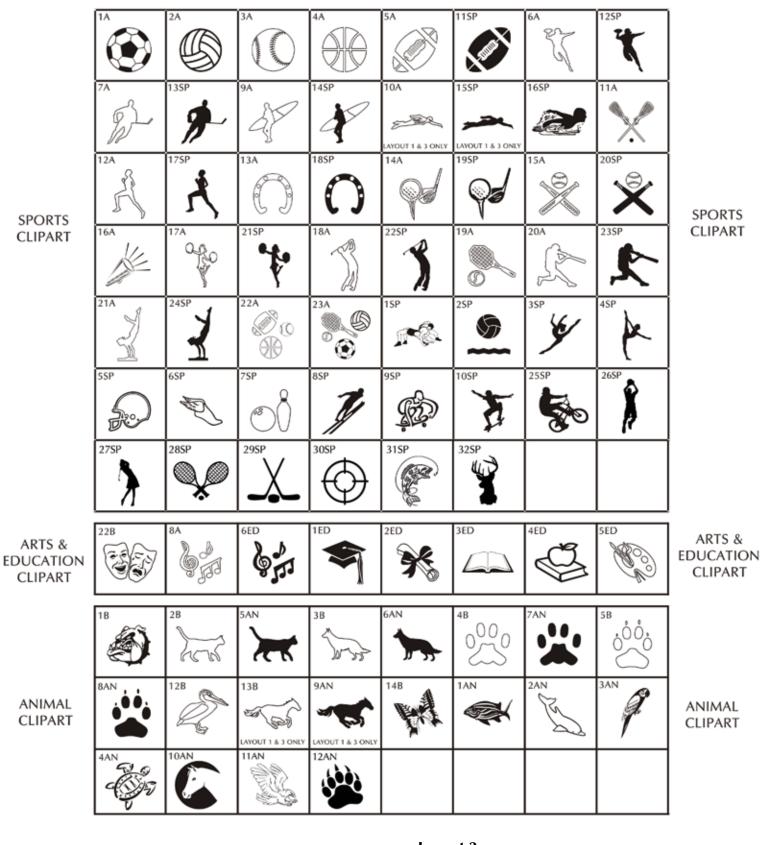

Support our Legacy Walkway by purchasing a customized brick to honor your business! To have your business name and logo featured, simply select the "customized" brick option and provide your logo file. This is a wonderful way to showcase your commitment to our community while being a part of this meaningful project. Thank you for your contribution!