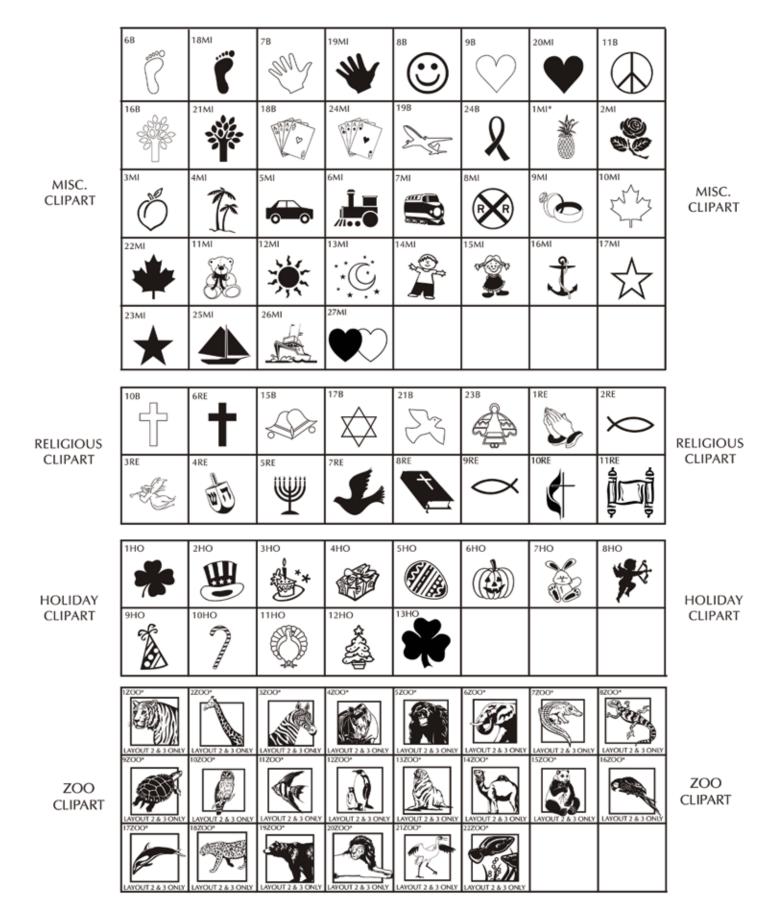

3 lines of text, 12 characters per line (including spaces and punctuation)

| Clipart |
|---------|
|         |
|         |
|         |

| Name:    |        |        |
|----------|--------|--------|
| Address: |        |        |
| City:    |        | State: |
| Zip:     | Phone: |        |
| Email:   |        |        |