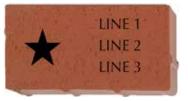

3 lines of text, 12 characters per line (including spaces and punctuation)

| Clipart |
|---------|
|         |
|         |
|         |

| Name:    |        |        |
|----------|--------|--------|
| Address: |        |        |
| City:    |        | State: |
| Zip:     | Phone: |        |
| Email:   |        |        |