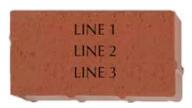

# To place your order on-line please visit: <u>donate.brickmarkers.com/mpcrc</u>

\$100 - 4x8 Brick

3 lines of text, 20 characters per line (including spaces and punctuation)

|  | \$100 | - 4x8 | Brick |
|--|-------|-------|-------|
|--|-------|-------|-------|