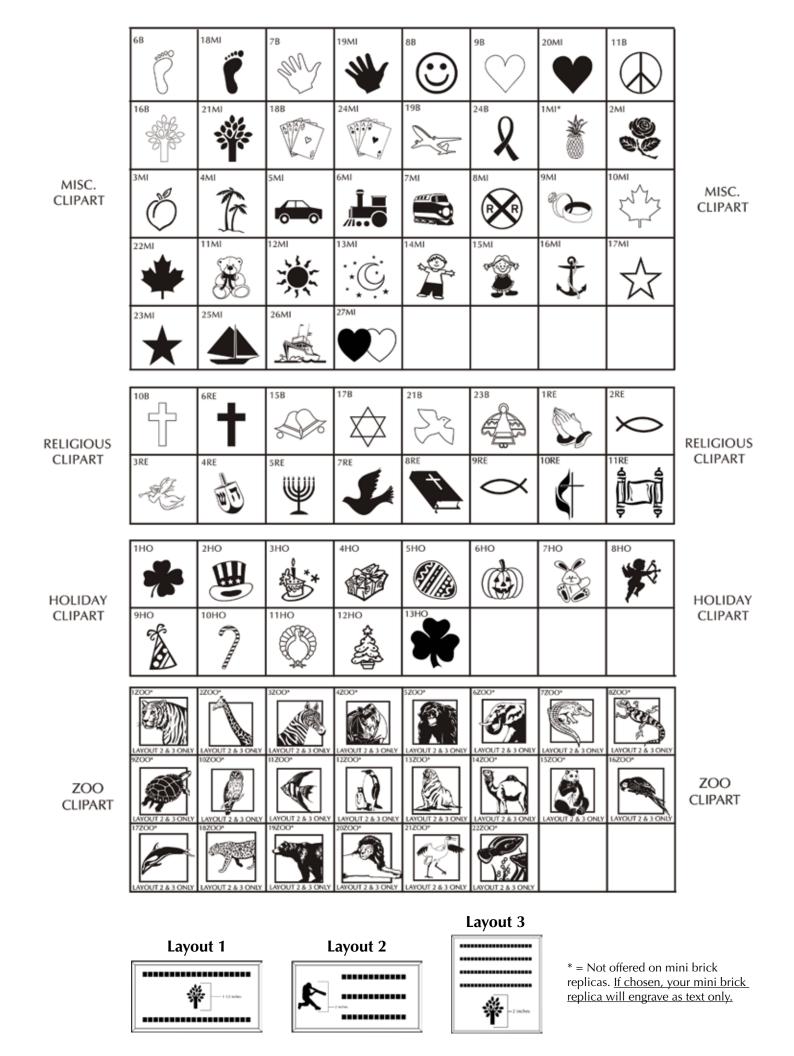

#### SEALS & BADGES CLIPART

SEALS & BADGES CLIPART

#### Layout 1

## Layout 3

\* = Not offered on mini brick replicas. <u>If chosen, your mini brick</u> <u>replica will engrave as text only.</u>