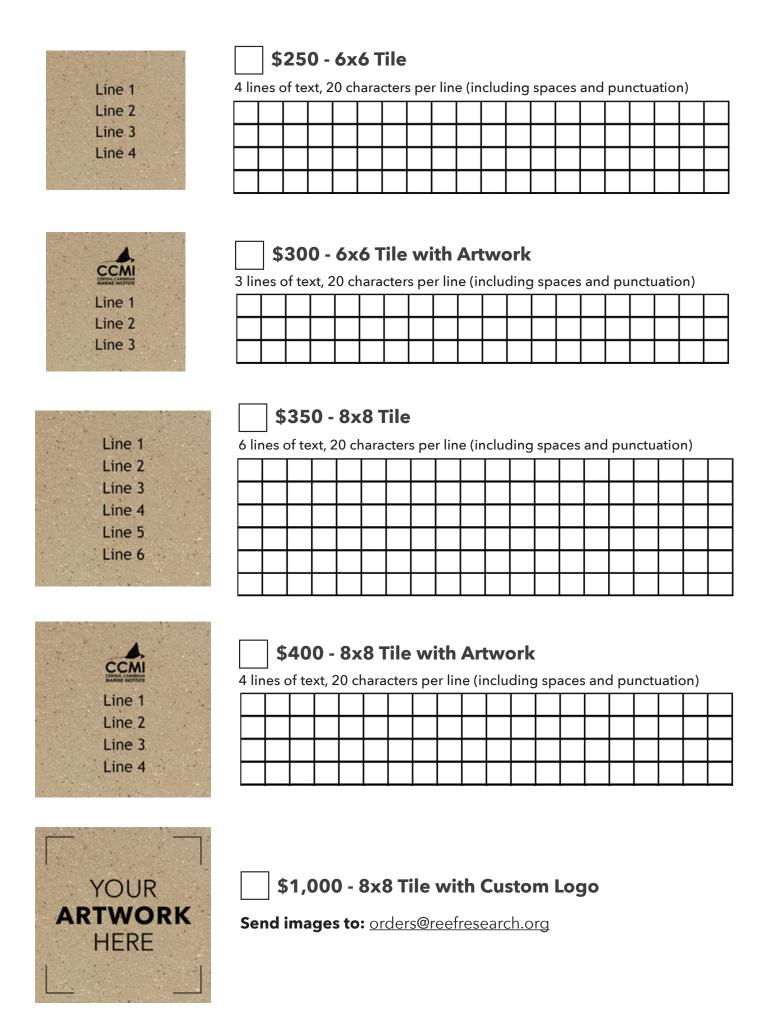

Support starts from CI\$250 (\$305USD) and helps CCMI to continue the critical coral research, enhance education, and promote environmental advocacy well into the future.

Together, we are building opportunities, making bold statements, and shaping a sustainable future for coral reefs.