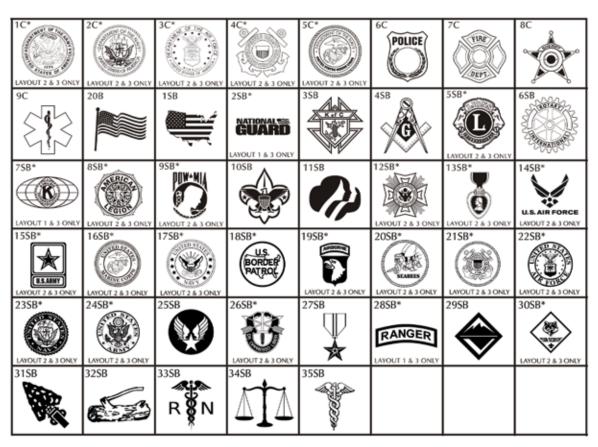

lipart

# \$250 - 8x8 Brick

Line 1 Line 2 Line 3 Line 4 Line 5 Line 6

6 lines of text, 20 characters per line (including spaces and punctuation)



|  | \$250 | - | 8x8 | Brick |
|--|-------|---|-----|-------|
|--|-------|---|-----|-------|

4 lines of text, 20 characters per line (including spaces and punctuation)

| Clipart |  |
|---------|--|
|         |  |

| Name:    |        |
|----------|--------|
| Address: |        |
| City:    | State: |
| Zip: Pho | one:   |
| Email:   |        |

#### MAIL FORM AND PAYMENT TO:

Cristy Butler 899 Palm Valley Road Ponte Vedra Fl 32081

#### MAKE CHECKS PAYABLE TO:

The Hope Pavilion











\* = Not offered on mini brick replicas. <u>If chosen, your mini brick</u> <u>replica will engrave as text only.</u>







#### SEALS & BADGES CLIPART



SEALS & BADGES CLIPART

#### Layout 1





### Layout 3



\* = Not offered on mini brick replicas. <u>If chosen, your mini brick</u> <u>replica will engrave as text only.</u>



# LINE 1

\*Draw within the box \*Please use a black sharpie

# LINE 1 LINE 2

\*Draw within the box \*Please use a black sharpie