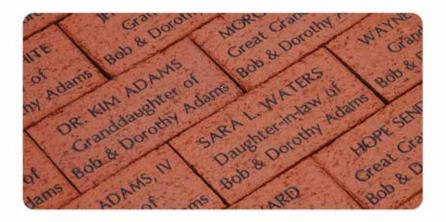

Support the creation of a beautiful pathway for our church wedding venue by participating in our Brick Fundraiser! Your personalized brick will become a lasting part of the path, symbolizing your contribution to the joyous journeys taken on our sacred grounds. Join us in paving the way for memorable moments and eternal connections. Purchase a brick today and leave a lasting mark on our cherished wedding venue pathway.

## To place your order on-line please visit: <u>donate.brickmarkers.com/hope</u>

\$100 - 4x8 Brick

3 lines of text, 20 characters per line (including spaces and punctuation)

|  | \$1 | 00 | - | 4x8 | Brick |
|--|-----|----|---|-----|-------|
|--|-----|----|---|-----|-------|