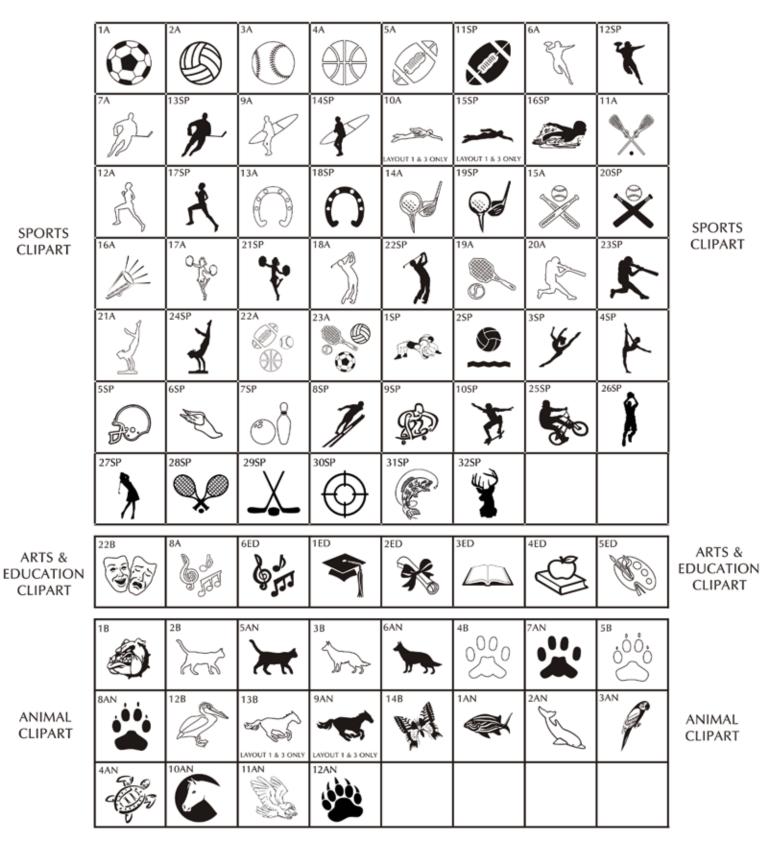

|  |  |   |  |   |
|  |  |  |  |   |  |   |

| Clipart |
|---------|
|         |





2 lines of text, 20 characters per line (including spaces and punctuation)

Clipart

# \$250 - 8x8 Brick

Line 1 Line 2 Line 3 Line 4 Line 5 Line 6

6 lines of text, 20 characters per line (including spaces and punctuation)



|  | \$250 | - | 8x8 | Brick |
|--|-------|---|-----|-------|
|--|-------|---|-----|-------|

4 lines of text, 20 characters per line (including spaces and punctuation)

| Clipart |  |
|---------|--|
|         |  |

| Name:    |        |
|----------|--------|
| Address: |        |
| City:    | State: |
| Zip: Pho | one:   |
| Email:   |        |

#### MAIL FORM AND PAYMENT TO:

Cristy Butler 899 Palm Valley Road Ponte Vedra Fl 32081

#### MAKE CHECKS PAYABLE TO:

The Hope Pavilion











\* = Not offered on mini brick replicas. <u>If chosen, your mini brick</u> <u>replica will engrave as text only.</u>







#### SEALS & BADGES CLIPART



SEALS & BADGES CLIPART

#### Layout 1





### Layout 3



\* = Not offered on mini brick replicas. <u>If chosen, your mini brick</u> <u>replica will engrave as text only.</u>



# LINE 1

\*Draw within the box \*Please use a black sharpie

# LINE 1 LINE 2

\*Draw within the box \*Please use a black sharpie