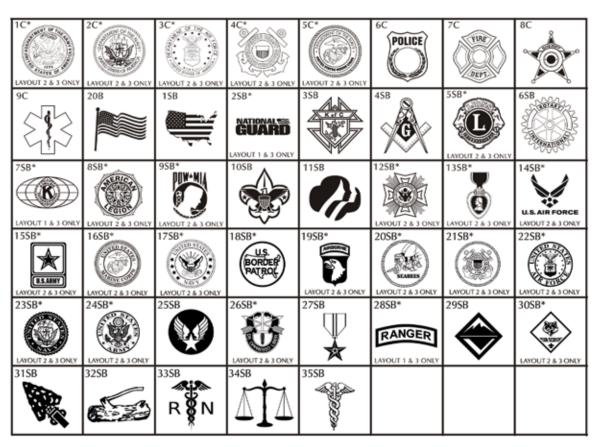

----|--|-------|---|-----|-------|
|----------------------------------------------|--|-------|---|-----|-------|

4 lines of text, 20 characters per line (including spaces and punctuation)

| Cli | pa | rt [ |  |  |  |  |  |  |  |  |  |
|-----|----|------|--|--|--|--|--|--|--|--|--|



\$1,500 - 16x16 Array

Send images to: ceo@heartbeatspcc.org

| Name:      |        |
|------------|--------|
| Address:   |        |
| City:      | State: |
| Zip: Phone | :      |
| Email:     |        |

MAIL FORM AND PAYMENT TO:

PO Box 58 Denver, NC 28037

### MAKE CHECKS PAYABLE TO:

Heartbeats Women's Center



#### Layout 1





Layout 3

-2 inches

\* = Not offered on mini brick replicas. <u>If chosen, your mini brick</u> <u>replica will engrave as text only.</u>







#### SEALS & BADGES CLIPART



SEALS & BADGES CLIPART

#### Layout 1





## Layout 3



\* = Not offered on mini brick replicas. <u>If chosen, your mini brick</u> <u>replica will engrave as text only.</u>