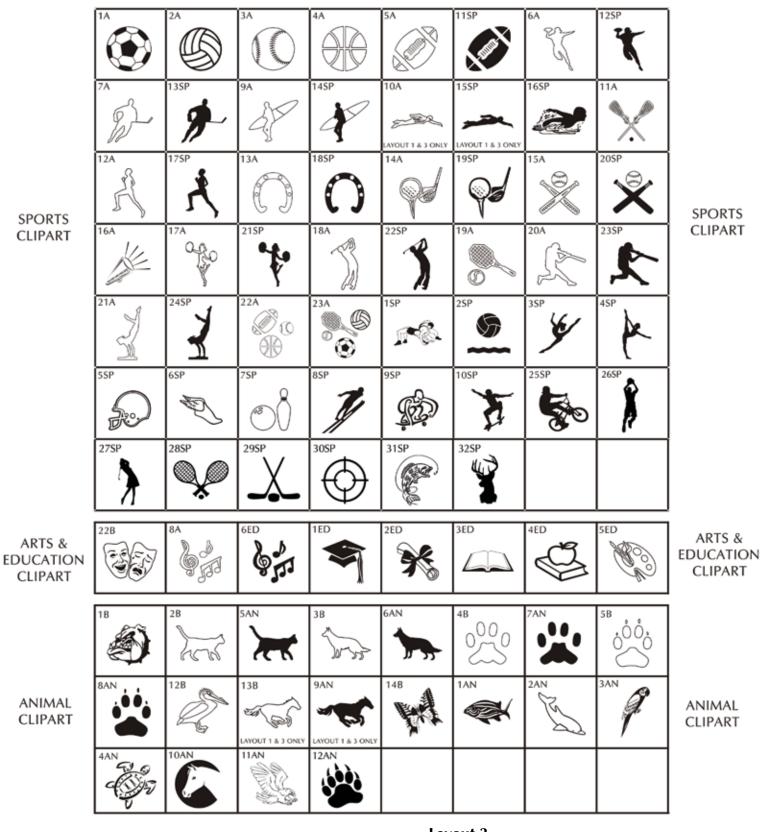

nes of text, 20 characters per line (including spaces and punctuation)



| <b>•</b> • • • • • • • • • • • • • • • • • • |  | \$400 | - | 8x8 | Brick |
|----------------------------------------------|--|-------|---|-----|-------|
|----------------------------------------------|--|-------|---|-----|-------|

4 lines of text, 20 characters per line (including spaces and punctuation)

| Cli | pa | rt [ |  |  |  |  |  |  |  |  |  |
|-----|----|------|--|--|--|--|--|--|--|--|--|



\$1,500 - 16x16 Array

Send images to: ceo@heartbeatspcc.org

| Name:      |        |
|------------|--------|
| Address:   |        |
| City:      | State: |
| Zip: Phone | :      |
| Email:     |        |

MAIL FORM AND PAYMENT TO:

PO Box 58 Denver, NC 28037

### MAKE CHECKS PAYABLE TO:

Heartbeats Women's Center



#### Layout 1





Layout 3

-2 inches

\* = Not offered on mini brick replicas. <u>If chosen, your mini brick</u> <u>replica will engrave as text only.</u>







#### SEALS & BADGES CLIPART



SEALS & BADGES CLIPART

#### Layout 1





## Layout 3



\* = Not offered on mini brick replicas. <u>If chosen, your mini brick</u> <u>replica will engrave as text only.</u>