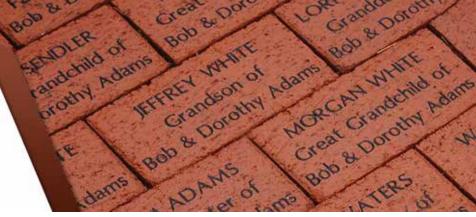

We are excited to introduce our Brick Fundraiser initiative and create a lasting legacy. The idea is simple yet powerful: by purchasing personalized bricks, you can play a vital role in supporting our cause while leaving a tangible mark on our project. You can personalize each brick with a name, message, or dedication. This allows you to leave your mark and help us raise essential funds for our building.

By participating, you are not only reinforcing your commitment to our mission but also creating a legacy that will be remembered for generations to come. Together, we can build a brighter future, one brick at a time.