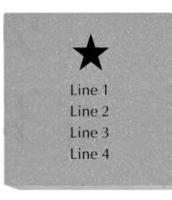

4 lines of text, 20 characters per line (including spaces and punctuation)

| Cli | pa | rt [ |  |  |  |  |  |  |  |  |  |
|-----|----|------|--|--|--|--|--|--|--|--|--|

\$1,500 - 16x16 Array

Send images to: ceo@heartbeatspcc.org