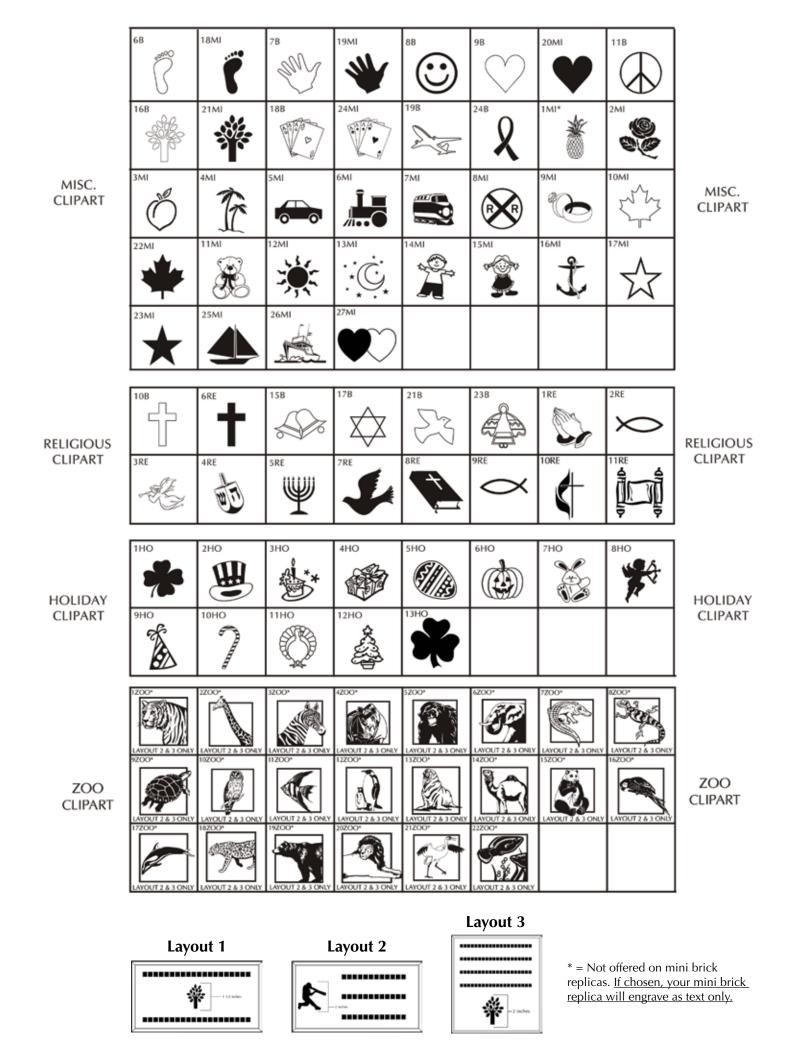

## 3 lines of text, 12 characters per line (including spaces and punctuation)

| Clipart |  |
|---------|--|
|         |  |

4 lines of text, 20 characters per line (including spaces and punctuation)

| Cli | pa | rt [ |  |  |  |  |  |  |  |  |  |
|-----|----|------|--|--|--|--|--|--|--|--|--|

\$1,500 - 16x16 Array

Send images to: ceo@heartbeatspcc.org

#### Layout 1

Layout 3

-2 inches

\* = Not offered on mini brick replicas. <u>If chosen, your mini brick</u> <u>replica will engrave as text only.</u>