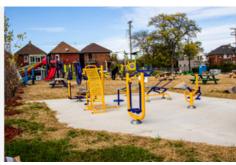

\$100 - 4x8 Brick \$35 - 1x3 Mini Replica Brick

3 lines of text, 20 characters per line (including spaces and punctuation)

11/6/2020

| 360          |
|--------------|
| GEORGE ADAMS |
| 360 DETROIT  |

| \$150 - 4x8 Brick |      |       |       |      |      |       |    | \$3    | 5 -   | 1x   | 3 N  | /lin | i R | epl | ica | Bri  | ick   |    |  |
|-------------------|------|-------|-------|------|------|-------|----|--------|-------|------|------|------|-----|-----|-----|------|-------|----|--|
| 2 lin             | es c | of te | xt, 2 | 0 ch | arac | cters | pe | r line | e (in | cluc | ling | spa  | ces | and | pun | ctua | atior | 1) |  |
|                   |      |       |       |      |      |       |    |        |       |      |      |      |     |     |     |      |       |    |  |
|                   |      |       |       |      |      |       |    |        |       |      |      |      |     |     |     |      |       |    |  |

\*Replicas WILL NOT be engraved with the logo, only text. Replicas may only be ordered with purchase of full-size brick.

| <b>Logo Position</b>   |  |
|------------------------|--|
| T D                    |  |
| Top, Bottom, or Center |  |

<sup>\*</sup>Replicas may only be ordered with purchase of full-size brick.

| 1 line of text, 20 characters per line (including spaces and punctuation | ) |  |
|--------------------------------------------------------------------------|---|--|
|                                                                          |   |  |