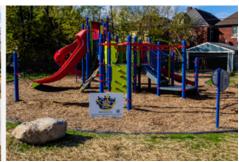

\$100 - 4x8 Brick \$35 - 1x3 Mini Replica Brick

3 lines of text, 20 characters per line (including spaces and punctuation)

11/6/2020

| 360          |
|--------------|
| GEORGE ADAMS |
| 360 DETROIT  |

| \$150 - 4x8 Brick |      |       |       |      |      |       |    | \$3    | 5 -   | 1x   | 3 N  | /lin | i R | epl | ica | Bri  | ick   |    |  |
|-------------------|------|-------|-------|------|------|-------|----|--------|-------|------|------|------|-----|-----|-----|------|-------|----|--|
| 2 lin             | es c | of te | xt, 2 | 0 ch | arac | cters | pe | r line | e (in | cluc | ling | spa  | ces | and | pun | ctua | atior | 1) |  |
|                   |      |       |       |      |      |       |    |        |       |      |      |      |     |     |     |      |       |    |  |
|                   |      |       |       |      |      |       |    |        |       |      |      |      |     |     |     |      |       |    |  |

\*Replicas WILL NOT be engraved with the logo, only text. Replicas may only be ordered with purchase of full-size brick.

| <b>Logo Position</b>   |  |
|------------------------|--|
| T D                    |  |
| Top, Bottom, or Center |  |

<sup>\*</sup>Replicas may only be ordered with purchase of full-size brick.

| 1 line of text, 20 characters per line (including spaces and punctuation | ) |  |
|--------------------------------------------------------------------------|---|--|
|                                                                          |   |  |