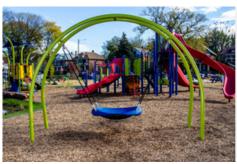

\$100 - 4x8 Brick \$35 - 1x3 Mini Replica Brick

3 lines of text, 20 characters per line (including spaces and punctuation)

11/6/2020

| 360          |
|--------------|
| GEORGE ADAMS |
| 360 DETROIT  |

| \$150 - 4x8 Brick |      |       |       |      |      |       |    | \$3    | 5 -   | 1x   | 3 N  | /lin | i R | epl | ica | Bri  | ick   |    |  |
|-------------------|------|-------|-------|------|------|-------|----|--------|-------|------|------|------|-----|-----|-----|------|-------|----|--|
| 2 lin             | es c | of te | xt, 2 | 0 ch | arac | cters | pe | r line | e (in | cluc | ling | spa  | ces | and | pun | ctua | atior | 1) |  |
|                   |      |       |       |      |      |       |    |        |       |      |      |      |     |     |     |      |       |    |  |
|                   |      |       |       |      |      |       |    |        |       |      |      |      |     |     |     |      |       |    |  |

\*Replicas WILL NOT be engraved with the logo, only text. Replicas may only be ordered with purchase of full-size brick.

| <b>Logo Position</b>   |  |
|------------------------|--|
| T D                    |  |
| Top, Bottom, or Center |  |

<sup>\*</sup>Replicas may only be ordered with purchase of full-size brick.

| 1 line of text, 20 characters per line (including spaces and punctuation | ) |  |
|--------------------------------------------------------------------------|---|--|
|                                                                          |   |  |