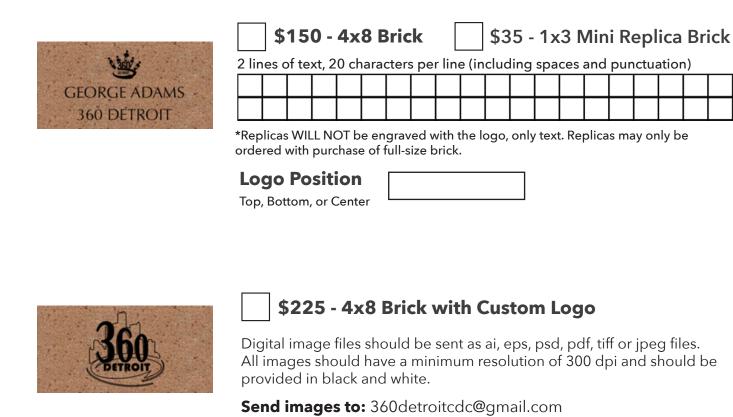

\$100 - 4x8 Brick \$35 - 1x3 Mini Replica Brick

3 lines of text, 20 characters per line (including spaces and punctuation)

11/6/2020

| 360          |
|--------------|
| GEORGE ADAMS |
| 360 DETROIT  |

| \$150 - 4x8 Brick |      |       |       |      |      |       |    | \$3    | 5 -   | 1x   | 3 N  | /lin | i R | epl | ica | Bri  | ick   |    |  |
|-------------------|------|-------|-------|------|------|-------|----|--------|-------|------|------|------|-----|-----|-----|------|-------|----|--|
| 2 lin             | es c | of te | xt, 2 | 0 ch | arac | cters | pe | r line | e (in | cluc | ling | spa  | ces | and | pun | ctua | atior | 1) |  |
|                   |      |       |       |      |      |       |    |        |       |      |      |      |     |     |     |      |       |    |  |
|                   |      |       |       |      |      |       |    |        |       |      |      |      |     |     |     |      |       |    |  |

\*Replicas WILL NOT be engraved with the logo, only text. Replicas may only be ordered with purchase of full-size brick.

| <b>Logo Position</b>   |  |
|------------------------|--|
| T D                    |  |
| Top, Bottom, or Center |  |