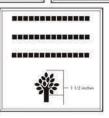

## 4x8 Layout #2

Artwork layout for free clipart -

ALL IMAGES EXCEPT FOR: 2SB, 7SB, 9AN, 10A, 13B, 15SP, 28SB

Number of characters is 12 per line, including spaces and punctuation. Logo height equals 2 inches.