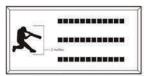

## 4x8 Layout #2

Artwork layout for free clipart -

ALL IMAGES EXCEPT FOR: 2SB, 7SB, 9AN, 10A, 13B, 15SP, 28SB

Number of characters is 12 per line, including spaces and punctuation. Logo height equals 2 inches.