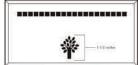

## 6x6 Layout #4

Artwork layout for free clipart -

ALL IMAGES EXCEPT FOR: 1C, 2C, 3C, 4C, 5C, 5SB, 8SB, 9SB, 12SB, 13SB, 14SB, 15SB, 16SB, 17SB, 19SB, 20SB, 21SB, 22SB, 23SB, 24SB, 26SB, 30SB, 1ZOO-22ZOO (ALL ZOO CLIPART)

Number of characters is 14 per line, including spaces and punctuation. Logo height equals 1  $\frac{1}{2}$  inches.