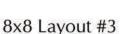

# Brick Markers USA, Inc. Standard Layouts

For overall consistency and beauty to your project, clipart remains stationary regardless of how many lines used.

### 4x8 Layout #1

Artwork layout for free clipart -

ALL IMAGES EXCEPT FOR: 1C, 2C, 3C, 4C, 5C, 5SB, 8SB, 9SB, 12SB, 13SB, 14SB, 15SB, 16SB, 17SB, 19SB, 20SB, 21SB, 22SB, 23SB, 24SB, 26SB, 30SB, 1ZOO-22ZOO (ALL ZOO CLIPART)

Number of characters is 20 per line, including spaces and punctuation. Logo height equals 1 ½ inches. Clipart can also be placed on top, middle or bottom line if preferred.