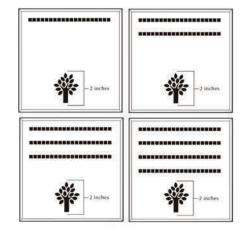

Artwork layout for free clipart -

ALL IMAGES APPLY TO THIS LAYOUT. All images can be used and are positioned at the bottom or top of the brick.

Number of characters is 20 per line, including spaces and punctuation. Logo height equals 2 inches.