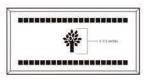

## 4x8 Layout #2

Artwork layout for free clipart -

ALL IMAGES EXCEPT FOR: 2SB, 7SB, 9AN, 10A, 13B, 15SP, 28SB

Number of characters is 12 per line, including spaces and punctuation. Logo height equals 2 inches.