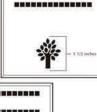

### 4x8 Layout #1

Artwork layout for free clipart -

ALL IMAGES EXCEPT FOR: 1C, 2C, 3C, 4C, 5C, 5SB, 8SB, 9SB, 12SB, 13SB, 14SB, 15SB, 16SB, 17SB, 19SB, 20SB, 21SB, 22SB, 23SB, 24SB, 26SB, 30SB, 1ZOO-22ZOO (ALL ZOO CLIPART)

Number of characters is 20 per line, including spaces and punctuation. Logo height equals 1 ½ inches. Clipart can also be placed on top, middle or bottom line if preferred.