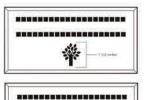

### 4x8 Layout #1

Artwork layout for free clipart -

ALL IMAGES EXCEPT FOR: 1C, 2C, 3C, 4C, 5C, 5SB, 8SB, 9SB, 12SB, 13SB, 14SB, 15SB, 16SB, 17SB, 19SB, 20SB, 21SB, 22SB, 23SB, 24SB, 26SB, 30SB, 1ZOO-22ZOO (ALL ZOO CLIPART)

Number of characters is 20 per line, including spaces and punctuation. Logo height equals 1 ½ inches. Clipart can also be placed on top, middle or bottom line if preferred.