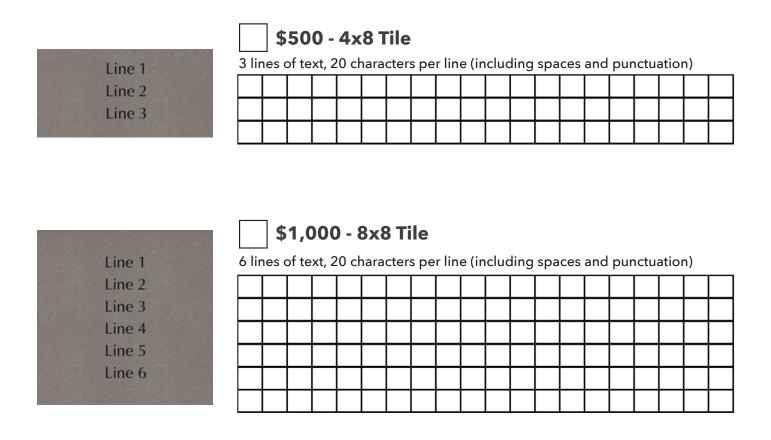

\_\_\_ Make check payable to "Christian Heritage Academy" and return with this form.

Pay online at CHABrick.givesmart.com. Then mail this form.

| Name:    |        |        |
|----------|--------|--------|
| Address: |        |        |
| City:    |        | State: |
| Zip: I   | Phone: |        |
| Email:   |        |        |