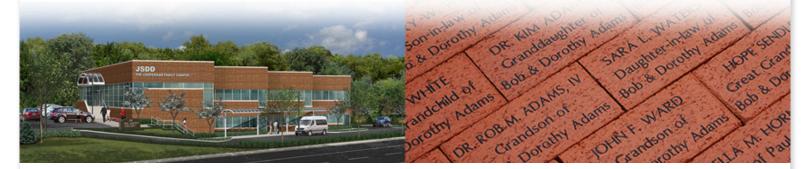

# Jewish Service for the Developmentally Disabled and WAE Center BRICK FUNDRAISER CAMPAIGN

# Leave a Lasting Legacy or Remember a Loved One Become a permanent part of our new home

JSDD invites you to be part of a special commemorative opportunity by ordering an engraved walkway brick. Purchasing a brick is a thoughtful way to celebrate and honor a special person, family member, or group. You can customize your brick to remember:

- Birthdays
- Anniversaries
- Graduations
- Your family
- Birth of a child or grandchild
- A loved one who has passed

In doing so, you will be making a vital contribution to funding our exciting state-of-the-art facility as well as supporting the adults with developmental disabilities whom we serve. The commemorative bricks, which are available in two sizes, will be embedded in the walkway leading to JSDD Administrative Offices and WAE Center Art Gallery.

## Order your brick today!

Your brick will be engraved with your selected name or phrase and will become a lasting tribute, paving the way for generations to come. Selected clip art images are also available to embellish your brick.