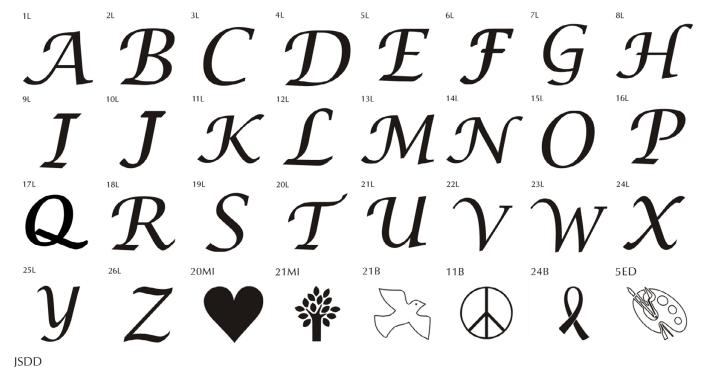

## Order your brick today!

Your brick will be engraved with your selected name or phrase and will become a lasting tribute, paving the way for generations to come. Selected clip art images are also available to embellish your brick.