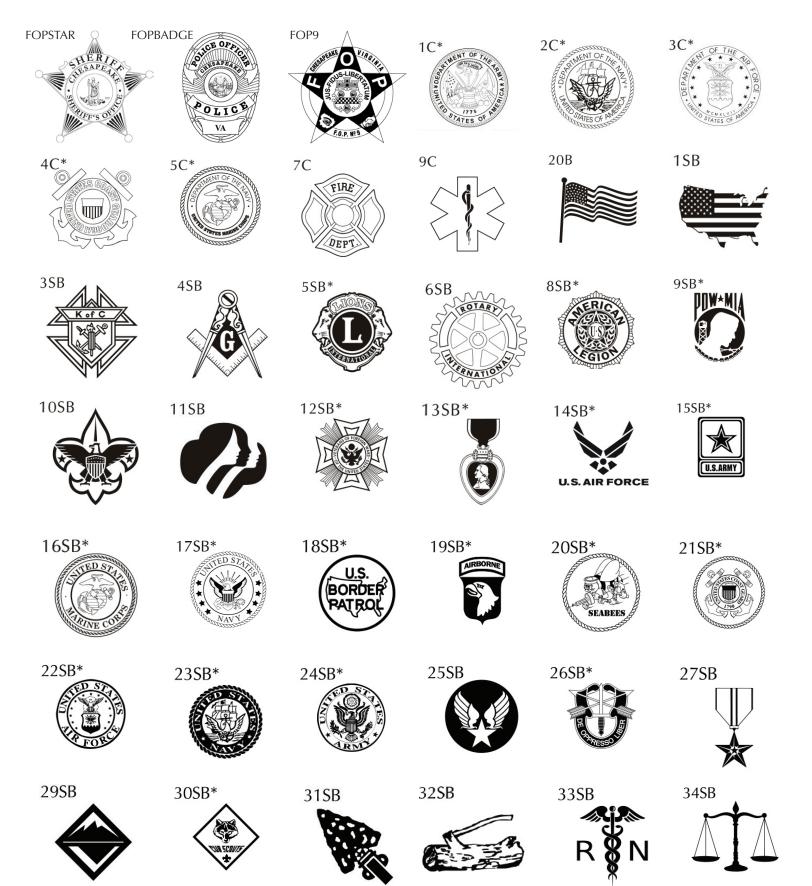

## FRATERNAL ORDER OF POLICE LODGE 9

To help raise money for the Lodges Survivors Fund.

| Line 1                                                                                        | \$100 - 4x8 Brick 3 lines of text, 20 characters per line (including spaces and punctuation) |         |  |  |
|-----------------------------------------------------------------------------------------------|----------------------------------------------------------------------------------------------|---------|--|--|
| Line 2                                                                                        |                                                                                              |         |  |  |
| Line 3                                                                                        |                                                                                              |         |  |  |
|                                                                                               |                                                                                              |         |  |  |
| \$100 - 4x8 Brick  3 lines of text, 12 characters per line (including spaces and punctuation) |                                                                                              |         |  |  |
| Line 2                                                                                        |                                                                                              | Clipart |  |  |
| Line 3                                                                                        |                                                                                              |         |  |  |