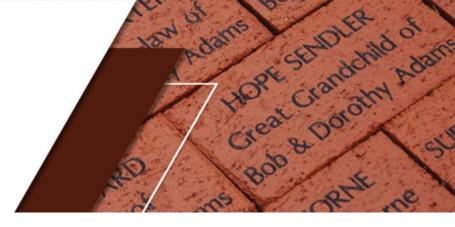

## FRATERNAL ORDER OF POLICE LODGE 9

To help raise money for the Lodges Survivors Fund.

| Line 1                                                                                        | \$100 - 4x8 Brick 3 lines of text, 20 characters per line (including spaces and punctuation) |         |  |  |
|-----------------------------------------------------------------------------------------------|----------------------------------------------------------------------------------------------|---------|--|--|
| Line 2                                                                                        |                                                                                              |         |  |  |
| Line 3                                                                                        |                                                                                              |         |  |  |
|                                                                                               |                                                                                              |         |  |  |
| \$100 - 4x8 Brick  3 lines of text, 12 characters per line (including spaces and punctuation) |                                                                                              |         |  |  |
| Line 2                                                                                        |                                                                                              | Clipart |  |  |
| Line 3                                                                                        |                                                                                              |         |  |  |