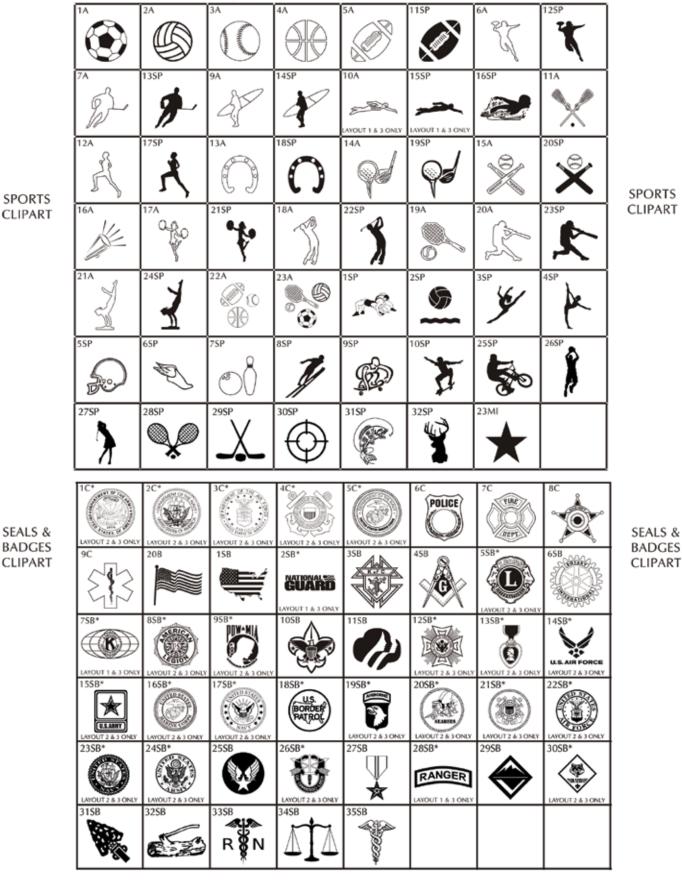

### Clipart

Chose clipart from following pages

| and a second s |    |
|------------------------------------------------------------------------------------------------------------------|----|
| Line 1                                                                                                           |    |
| Line 2                                                                                                           |    |
| Line 3                                                                                                           |    |
| Line 4                                                                                                           |    |
| Line 5                                                                                                           |    |
| Line 6                                                                                                           |    |
|                                                                                                                  | 11 |

### \$175 - 8x8 Brick

4 lines of text, 20 characters per line (including spaces and punctuation)

| C | li | pa | rt [ |  |  |  |  |  |  |  |  |  |
|---|----|----|------|--|--|--|--|--|--|--|--|--|

Chose clipart from following pages

SEALS & BADGES

.....

¥

\* = Not offered on mini brick replicas. If chosen, your mini brick replica will engrave as text only.