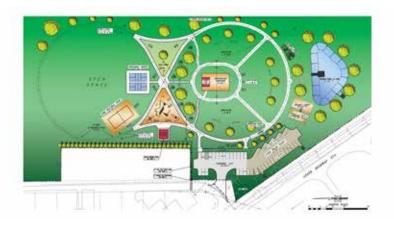

The Eight at Tool is a city park designed to deliver fun and entertainment to the entire Cedar Creek Lake Community! The Eight at Tool will provide Pickleball courts, Walking Paths, a Fishing Pond with a pier, a Playground area, a Dog Park, a Botanical Garden and an Amphitheater & Food Trucks for planned Community entertainment.