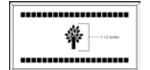

fered on mini brick replicas. <u>If chosen, your mini brick</u> <u>replica will engrave as text only.</u>



## Layout 1



## Layout 2



# Layout 3



\* = Not offered on mini brick replicas. <u>If chosen, your mini brick</u> <u>replica will engrave as text only.</u> LETTERING CLIPART  $\begin{bmatrix} \mathcal{A} & \mathcal{B} & \mathcal{C} & \mathcal{D} & \mathcal{E} & \mathcal{F} & \mathcal{G} & \mathcal{H} \\ \mathcal{A} & \mathcal{B} & \mathcal{C} & \mathcal{D} & \mathcal{E} & \mathcal{F} & \mathcal{G} & \mathcal{H} \\ \mathcal{A} & \mathcal{B} & \mathcal{C} & \mathcal{D} & \mathcal{E} & \mathcal{F} & \mathcal{G} & \mathcal{H} \\ \mathcal{A} & \mathcal{A} & \mathcal{B} & \mathcal{C} & \mathcal{A} \\ \mathcal{A} & \mathcal{A} \\ \mathcal{A} & \mathcal$ 

LETTERING CLIPART

Layout 1



Layout 2



Layout 3



\* = Not offered on mini brick replicas. <u>If chosen, your mini brick</u> <u>replica will engrave as text only.</u>