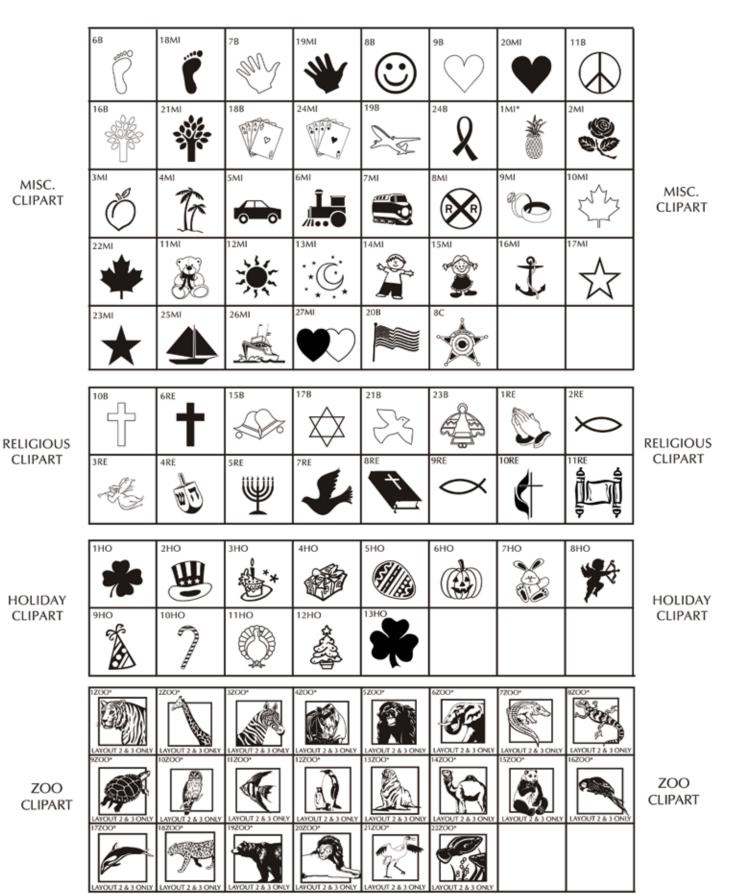

# Layout 3

\* = Not offered on mini brick replicas. <u>If chosen, your mini brick</u> <u>replica will engrave as text only.</u>

## Layout 1

## Layout 2

# Layout 3

\* = Not offered on mini brick replicas. <u>If chosen, your mini brick</u> <u>replica will engrave as text only.</u> LETTERING CLIPART  $\begin{bmatrix} \mathcal{A} & \mathcal{B} & \mathcal{C} & \mathcal{D} & \mathcal{E} & \mathcal{F} & \mathcal{G} & \mathcal{H} \\ \mathcal{A} & \mathcal{B} & \mathcal{C} & \mathcal{D} & \mathcal{E} & \mathcal{F} & \mathcal{G} & \mathcal{H} \\ \mathcal{A} & \mathcal{B} & \mathcal{C} & \mathcal{D} & \mathcal{E} & \mathcal{F} & \mathcal{G} & \mathcal{H} \\ \mathcal{A} & \mathcal{A} & \mathcal{B} & \mathcal{C} & \mathcal{A} \\ \mathcal{A} & \mathcal{A} \\ \mathcal{A} & \mathcal$ 

LETTERING CLIPART

Layout 1

Layout 2

Layout 3

\* = Not offered on mini brick replicas. <u>If chosen, your mini brick</u> <u>replica will engrave as text only.</u>