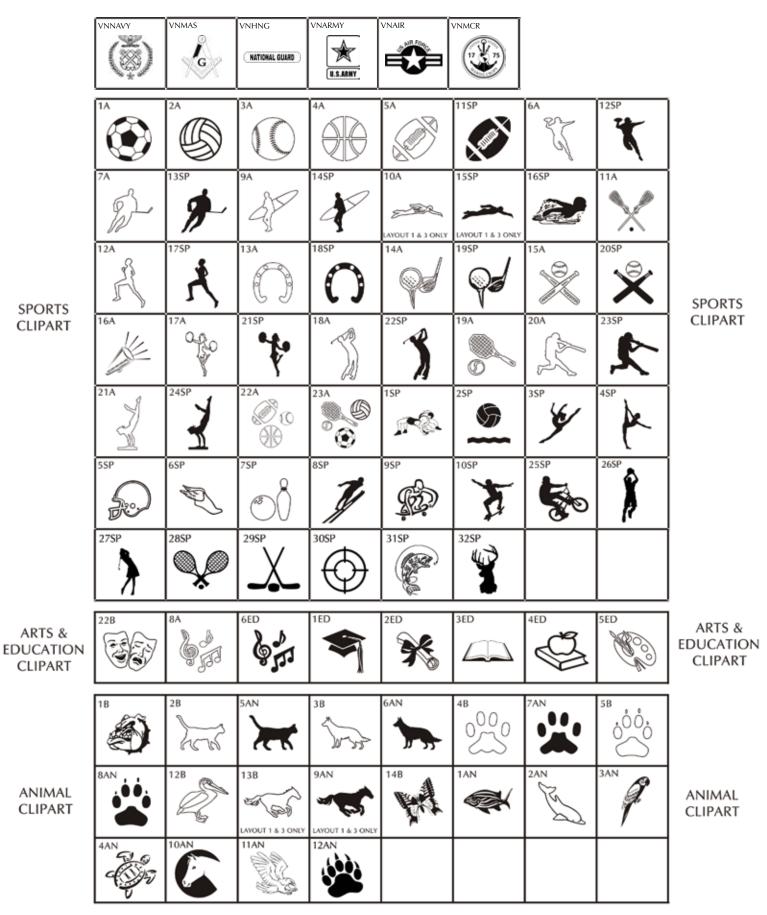

## Layout 1

# Layout 2

# Layout 3

\* = Not offered on mini brick replicas. <u>If chosen, your mini brick</u> <u>replica will engrave as text only.</u>

## Layout 2

# Layout 3

\* = Not offered on mini brick replicas. <u>If chosen, your mini brick</u> <u>replica will engrave as text only.</u> LETTERING CLIPART  $\begin{bmatrix} \mathcal{A} & \mathcal{B} & \mathcal{C} & \mathcal{D} & \mathcal{E} & \mathcal{F} & \mathcal{G} & \mathcal{H} \\ \mathcal{A} & \mathcal{B} & \mathcal{C} & \mathcal{D} & \mathcal{E} & \mathcal{F} & \mathcal{G} & \mathcal{H} \\ \mathcal{A} & \mathcal{B} & \mathcal{C} & \mathcal{D} & \mathcal{E} & \mathcal{F} & \mathcal{G} & \mathcal{H} \\ \mathcal{A} & \mathcal{A} & \mathcal{B} & \mathcal{C} & \mathcal{A} \\ \mathcal{A} & \mathcal{A} \\ \mathcal{A} & \mathcal$ 

LETTERING CLIPART

Layout 1

Layout 2

Layout 3

\* = Not offered on mini brick replicas. <u>If chosen, your mini brick</u> <u>replica will engrave as text only.</u>