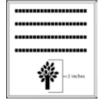

icas. <u>If chosen, your mini brick</u> <u>replica will engrave as text only.</u>



## Layout 1



## Layout 2



# Layout 3



\* = Not offered on mini brick replicas. <u>If chosen, your mini brick</u> <u>replica will engrave as text only.</u> LETTERING CLIPART  $\begin{bmatrix} \mathcal{A} & \mathcal{B} & \mathcal{C} & \mathcal{D} & \mathcal{E} & \mathcal{F} & \mathcal{G} & \mathcal{H} \\ \mathcal{A} & \mathcal{B} & \mathcal{C} & \mathcal{D} & \mathcal{E} & \mathcal{F} & \mathcal{G} & \mathcal{H} \\ \mathcal{A} & \mathcal{B} & \mathcal{C} & \mathcal{D} & \mathcal{E} & \mathcal{F} & \mathcal{G} & \mathcal{H} \\ \mathcal{A} & \mathcal{A} & \mathcal{B} & \mathcal{C} & \mathcal{A} \\ \mathcal{A} & \mathcal{A} \\ \mathcal{A} & \mathcal$ 

LETTERING CLIPART

Layout 1



Layout 2



Layout 3



\* = Not offered on mini brick replicas. <u>If chosen, your mini brick</u> <u>replica will engrave as text only.</u>