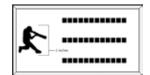

# Layout 3

\* = Not offered on mini brick replicas. <u>If chosen, your mini brick</u> <u>replica will engrave as text only.</u>