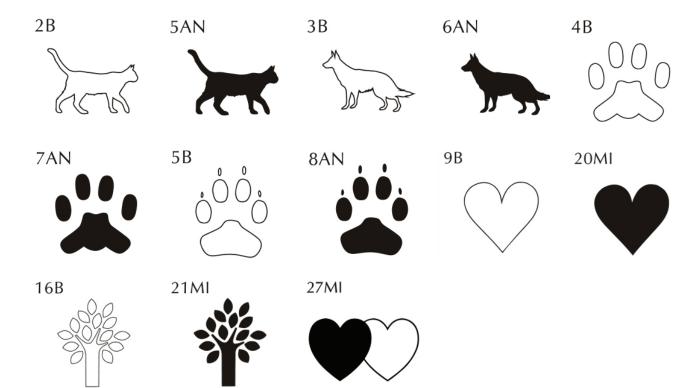

## **MAKE CHECKS PAYABLE TO:**

The Pet Cottage, Inc.

|                                 | \$150 - 4x8 Brick |                    |             |                    |                |               |             |        | \$25 - 1x3 Mini Replica Brick |                     |              |                   |                    |                     |     |           |      |     |     |
|---------------------------------|-------------------|--------------------|-------------|--------------------|----------------|---------------|-------------|--------|-------------------------------|---------------------|--------------|-------------------|--------------------|---------------------|-----|-----------|------|-----|-----|
| In Loving Memory of             | 3 lines           | of te              | ext, 2      | 20 cl              | hara           | cter          | s pe        | r lin  | e (in                         | clud                | ding         | spa               | ces                | and                 | pur | nctu      | atio | า)  |     |
| Charlie Brown                   |                   |                    |             |                    |                |               |             |        |                               |                     |              |                   |                    |                     |     |           |      |     |     |
| The Best Dog Ever               |                   |                    |             |                    |                |               |             |        |                               |                     |              |                   |                    |                     |     |           |      |     |     |
| The best bog Ever               |                   |                    | Τ           |                    |                |               |             |        |                               |                     |              |                   |                    |                     |     |           |      |     |     |
|                                 | *Replica          | as ma              | av or       | ılv be             | e ord          | erec          | wit         | h pu   | rcha                          | se o                | f full       | size              | bric               | k.                  |     |           | •    |     |     |
| Joan McCabe Forever In My Heart |                   | <b>\$2</b> .5 of t | 50 · ext,   | - <b>4</b> )       | <b>(8 I</b>    | Brie<br>acter | ck<br>s pe  | er lin | e (ir                         | \$3<br>nclu         | 35 -         | 1x<br>spa         | 3 N                | <b>Viin</b><br>and  |     | -<br>nctu | atio | Bri | ick |
| Charlie Brown                   | 2 lines           |                    |             | <b>4x</b><br>20 cł |                |               |             | r line | e (in                         |                     |              |                   |                    |                     |     | •         |      | Bri | ick |
| TPC Ambassador                  |                   |                    |             |                    |                |               |             |        |                               |                     |              |                   |                    |                     |     |           |      |     |     |
|                                 | Clipa             | art                |             |                    |                |               |             |        |                               |                     |              |                   |                    |                     |     |           |      |     |     |
|                                 | *Replica          | is ma              | ay on       | ıly be             | —<br>e ord     | ered          | witl        | ı pui  | cha                           | se of               | f full-      | size              | bric               | k.                  |     |           |      |     |     |
| Ret Corre                       |                   | <b>\$35</b>        | <b>50</b> . | - <b>4</b> )       | <b>&lt;8  </b> | <b>Bric</b>   | <b>ck</b> v | wit    | <b>h (</b>                    | <b>Cus</b><br>ai, e | i <b>tor</b> | <b>n L</b><br>psd | <b>.og</b><br>, pc | <b>○</b><br>If, tif |     |           |      |     | e   |