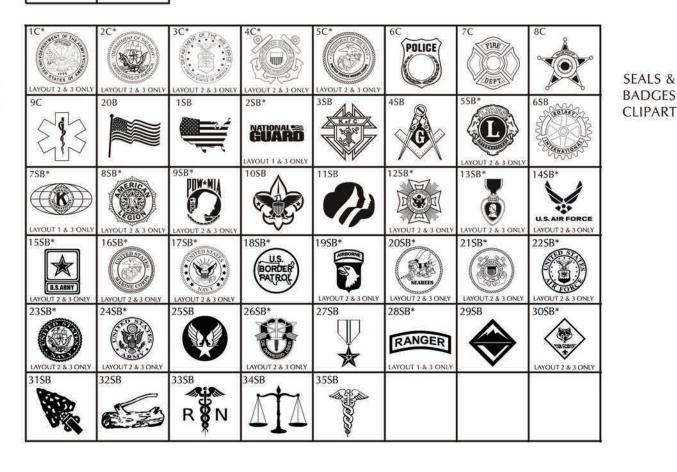

SEALS & BADGES CLIPART

# \* NOT APPLICABLE FOR MINI REPLICA

Brick Markers® USA, Inc. (BMI) offers this free clipart to your club or organization as an opportunity to increase your profit margins. Your club or organization could charge an additional fee to any of your donors/customers that would like to add clipart to their bricks.

Important Note: Your brick area should have a clean and consistent appearance and should not be filled with too many free clipart images. We suggest that you limit the amount of free clipart images you offer to your donors/customers. For the possible free clipart image layouts, please see the attachment. We highly recommend one layout per size brick (4x8 & 8x8).

BMI Disclaimer: We will always do our best to provide a high quality engraved image. However, with any engraving process, we may lose some of the intricate details of a logo/graphic from the process of engraving. Such lost details should not be considered a defect but simply the result of engraving the image.