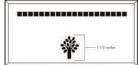

## 4x8 Layout #2

Artwork layout for free clipart -

ALL IMAGES EXCEPT FOR: 2SB, 7SB, 9AN, 10A, 13B, 15SP, 28SB

Number of characters is 12 per line, including spaces and punctuation. Logo height equals 2 inches.