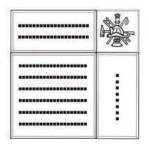

## 12x12 Layout #5

Number of characters is 20 per line horizontal and 8 characters per line vertical, including spaces and punctuation. Custom logo height equals  $3 \frac{1}{2}$  inches on the 4x4.

(1) 4x4, (2) 4x8, (1) 8x8