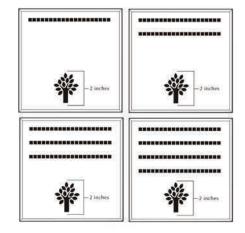

Artwork layout for free clipart -

ALL IMAGES APPLY TO THIS LAYOUT. All images can be used and are positioned at the bottom or top of the brick.

Number of characters is 20 per line, including spaces and punctuation. Logo height equals 2 inches.

## 6x6 Layout #4

Artwork layout for free clipart -

ALL IMAGES EXCEPT FOR: 1C, 2C, 3C, 4C, 5C, 5SB, 8SB, 9SB, 12SB, 13SB, 14SB, 15SB, 16SB, 17SB, 19SB, 20SB, 21SB, 22SB, 23SB, 24SB, 26SB, 30SB, 1ZOO-22ZOO (ALL ZOO CLIPART)

Number of characters is 14 per line, including spaces and punctuation. Logo height equals 1  $\frac{1}{2}$  inches.