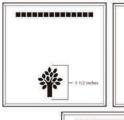

## 12x12 Layout #5

Number of characters is 20 per line horizontal and 8 characters per line vertical, including spaces and punctuation. Custom logo height equals  $3 \frac{1}{2}$  inches on the 4x4.

(1) 4x4, (2) 4x8, (1) 8x8