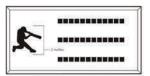

### 4x8 Layout #1

Artwork layout for free clipart -

ALL IMAGES EXCEPT FOR: 1C, 2C, 3C, 4C, 5C, 5SB, 8SB, 9SB, 12SB, 13SB, 14SB, 15SB, 16SB, 17SB, 19SB, 20SB, 21SB, 22SB, 23SB, 24SB, 26SB, 30SB, 1ZOO-22ZOO (ALL ZOO CLIPART)

Number of characters is 20 per line, including spaces and punctuation. Logo height equals 1 ½ inches. Clipart can also be placed on top, middle or bottom line if preferred.