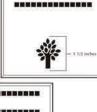

## 4x8 Layout #2

Artwork layout for free clipart -

ALL IMAGES EXCEPT FOR: 2SB, 7SB, 9AN, 10A, 13B, 15SP, 28SB

Number of characters is 12 per line, including spaces and punctuation. Logo height equals 2 inches.