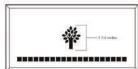

Artwork layout for free clipart -

ALL IMAGES APPLY TO THIS LAYOUT. All images can be used and are positioned at the bottom or top of the brick.

Number of characters is 20 per line, including spaces and punctuation. Logo height equals 2 inches.