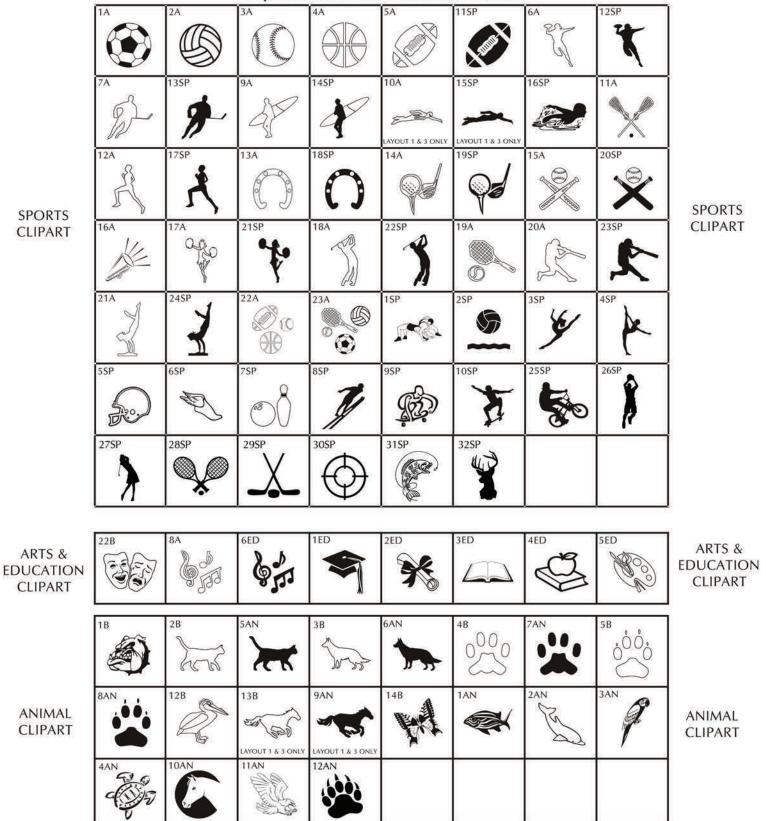

# Brick Markers USA, Inc. Free Clipart Library when choosing clipart only use number and letter(s) for referencing.

ARE YOU LOOKING FOR A SPECIFIC CLIPART NOT LISTED WITHIN OUR LIBRARY? INQUIRE WITH YOUR SALES REPRESENTATIVE!

#### \* NOT APPLICABLE FOR MINI REPLICAS

Brick Markers® USA, Inc. (BMI) offers this free clipart to your club or organization as an opportunity to increase your profit margins. Your club or organization could charge an additional fee to any of your donors/customers that would like to add clipart to their bricks.

Important Note: Your brick area should have a clean and consistent appearance and should not be filled with too many free clipart images. We suggest that you limit the amount of free clipart images you offer to your donors/customers. For the possible free clipart image layouts, please see the attachment. We highly recommend one layout per size brick (4x8 & 8x8).

BMI Disclaimer: We will always do our best to provide a high quality engraved image. However, with any engraving process, we may lose some of the intricate details of a logo/graphic from the process of engraving. Such lost details should not be considered a defect but simply the result of engraving the image.