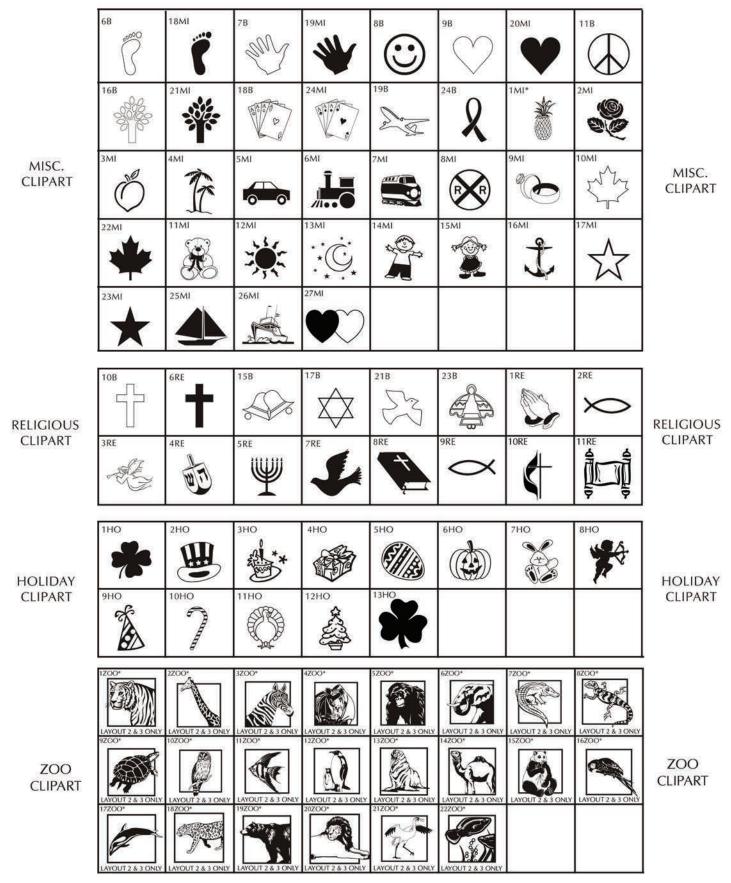

# Brick Markers USA, Inc. Free Clipart Library

when choosing clipart only use number and letter(s) for referencing.

### \* NOT APPLICABLE FOR MINI REPLICA

Brick Markers® USA, Inc. (BMI) offers this free clipart to your club or organization as an opportunity to increase your profit margins. Your club or organization could charge an additional fee to any of your donors/customers that would like to add clipart to their bricks.

Important Note: Your brick area should have a clean and consistent appearance and should not be filled with too many free clipart images. We suggest that you limit the amount of free clipart images you offer to your donors/customers. For the possible free clipart image layouts, please see the attachment. We highly recommend one layout per size brick (4x8 & 8x8).

BMI Disclaimer: We will always do our best to provide a high quality engraved image. However, with any engraving process, we may lose some of the intricate details of a logo/graphic from the process of engraving. Such lost details should not be considered a defect but simply the result of engraving the image.