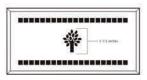

### 4x8 Layout #1

Artwork layout for free clipart -

ALL IMAGES EXCEPT FOR: 1C, 2C, 3C, 4C, 5C, 5SB, 8SB, 9SB, 12SB, 13SB, 14SB, 15SB, 16SB, 17SB, 19SB, 20SB, 21SB, 22SB, 23SB, 24SB, 26SB, 30SB, 1ZOO-22ZOO (ALL ZOO CLIPART)

Number of characters is 20 per line, including spaces and punctuation. Logo height equals 1 ½ inches. Clipart can also be placed on top, middle or bottom line if preferred.