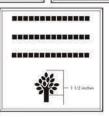

### 4x8 Layout #1

Artwork layout for free clipart -

ALL IMAGES EXCEPT FOR: 1C, 2C, 3C, 4C, 5C, 5SB, 8SB, 9SB, 12SB, 13SB, 14SB, 15SB, 16SB, 17SB, 19SB, 20SB, 21SB, 22SB, 23SB, 24SB, 26SB, 30SB, 1ZOO-22ZOO (ALL ZOO CLIPART)

Number of characters is 20 per line, including spaces and punctuation. Logo height equals 1 ½ inches. Clipart can also be placed on top, middle or bottom line if preferred.