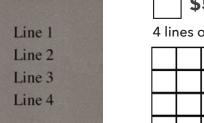

## MAKE CHECKS PAYABLE TO:

San Francisco Zoological Society

| Line 1           |   | \$300 - Member \$350 - Non Member   3 lines of text, 20 characters per line (including spaces and punctuation) |     |    |    |    |   |  |   |     |     |    |      | n) |    |     |  |  |           |
|------------------|---|----------------------------------------------------------------------------------------------------------------|-----|----|----|----|---|--|---|-----|-----|----|------|----|----|-----|--|--|-----------|
| Line 2<br>Line 3 |   |                                                                                                                |     |    |    |    |   |  |   |     |     |    |      |    |    |     |  |  | $\square$ |
|                  |   |                                                                                                                |     |    |    |    |   |  |   |     |     |    |      |    |    |     |  |  |           |
|                  |   |                                                                                                                |     |    |    |    |   |  | _ |     |     |    |      |    |    |     |  |  |           |
|                  | 4 | 550                                                                                                            | 0 - | Me | em | be | r |  | 4 | 555 | 0 - | No | on l | Me | mb | ber |  |  |           |