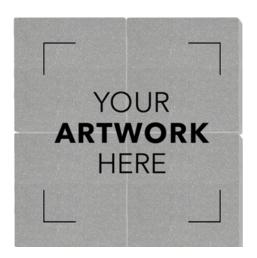

You can also sponsor a larger brick array (16" x 16") with your custom logo or artwork.

Bricks have three lines of text at a cost of \$300 for members - \$350 for nonmembers. Tiles have four lines of text at a cost of \$500 for members - \$550 for non-members. The sponsorship 16" x 16" brick array is comprised of four 8" x 8" bricks and can include custom artwork or a company logo. Sponsorships start at \$7500. All fees are 100% tax deductible.

| \$500 | - | Member |  |
|-------|---|--------|--|
|       |   |        |  |

4 lines of text, 14 characters per line (including spaces and punctuation)

\$7,500 - 16x16 Array

Send images to: Debh@sfzoo.org