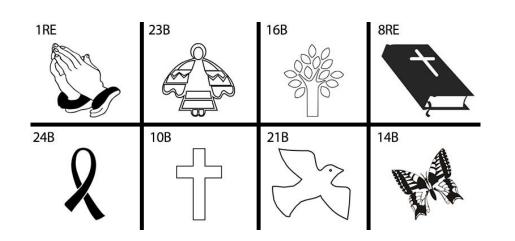

## \$100 - 4x8 Brick with Clipart

3 lines of text, 12 characters per line (including spaces and punctuation)

**Clipart Number** 

| 1 |  |  |
|---|--|--|
|   |  |  |
| 1 |  |  |
|   |  |  |

#### \$500 - 8x8 Brick with Clipart

4 lines of text, 20 characters per line (including spaces and punctuation)

| Cli | Clipart Number |  |  |  |  |  |  |  |  |  |  |  |  |  |  |
|-----|----------------|--|--|--|--|--|--|--|--|--|--|--|--|--|--|