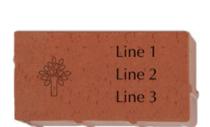

### \$100 - 4x8 Brick Text Only

3 lines of text, 20 characters per line (including spaces and punctuation)

Line 1

Line 2 Line 3

## \$100 - 4x8 Brick with Clipart

3 lines of text, 12 characters per line (including spaces and punctuation)

**Clipart Number** 

| 1 |  |  |
|---|--|--|
|   |  |  |
| 1 |  |  |
|   |  |  |