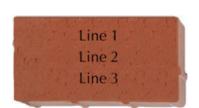

## \$200 - 4x8 Brick

3 lines of text, 20 characters per line (including spaces and punctuation)

To place your order on-line please visit: <u>donate.brickmarkers.com/olopnb</u>

There is a \$5 handling fee for purchases made online, so digital payments total \$205.00