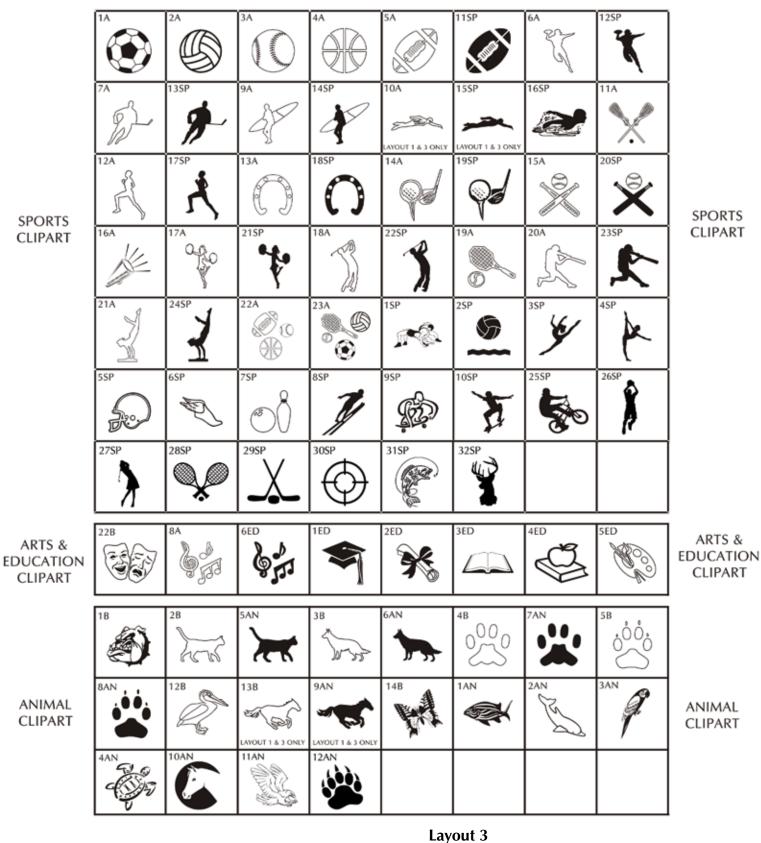

### Layout 3

\* = Not offered on mini brick replicas. <u>If chosen, your mini brick</u> <u>replica will engrave as text only.</u>