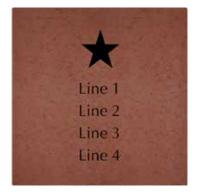

# \$275 - 8x8 Brick

4 lines of text, 20 characters per line (including spaces and punctuation)

| - | _ |  | _ |  |  |  |  |  |  |  |
|---|---|--|---|--|--|--|--|--|--|--|

Clipart

| Name     |          |        |
|----------|----------|--------|
| Name:    |          |        |
| Address: |          |        |
| City:    |          | State: |
| Zip:     | _ Phone: |        |
| Email:   |          |        |

### Layout 3

\* = Not offered on mini brick replicas. <u>If chosen, your mini brick</u> <u>replica will engrave as text only.</u>