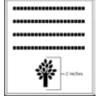

Personalized Touch: Each brick paver can be individually engraved with names, dates, symbols, or messages, providing a personalized touch that resonates with players, patrons, and sponsors alike.

Community Connection: Join fellow golfers and supporters in making a collective impact. The custom engraved brick pavers will form an area of shared memories, celebrating the community that makes our golf club special.

## \$100 - 4x8 Brick

Line 1 Line 2 Line 3

3 lines of text, 20 characters per line (including spaces and punctuation)

## \$125 - 4x8 Brick

3 lines of text, 12 characters per line (including spaces and punctuation)

| Line 1 |  |
|--------|--|
| Line 2 |  |
| Line 3 |  |
| Line 4 |  |
| Line 5 |  |
| Line 6 |  |

# \$250 - 8x8 Brick

6 lines of text, 20 characters per line (including spaces and punctuation)

# \$275 - 8x8 Brick

4 lines of text, 20 characters per line (including spaces and punctuation)

| - | _ |  | _ |  |  |  |  |  |  |  |
|---|---|--|---|--|--|--|--|--|--|--|

Clipart

| Name     |          |        |
|----------|----------|--------|
| Name:    |          |        |
| Address: |          |        |
| City:    |          | State: |
| Zip:     | _ Phone: |        |
| Email:   |          |        |