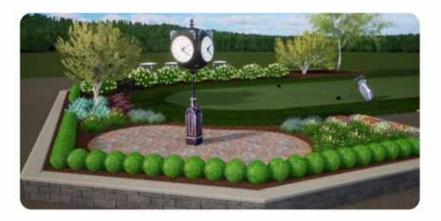

Exciting times are ahead at St. Clair Shores Golf Club. We would like to invite you to be part of our 1st tee renovation, by offering you a unique opportunity to purchase a Personalized Custom Engraved Brick.

By purchasing a custom brick paver, you not only contribute to the enhancement of our beloved golf course but also become a permanent part of its history. Here's why this opportunity is one you won't want to miss:

Personalized Touch: Each brick paver can be individually engraved with names, dates, symbols, or messages, providing a personalized touch that resonates with players, patrons, and sponsors alike.

Community Connection: Join fellow golfers and supporters in making a collective impact. The custom engraved brick pavers will form an area of shared memories, celebrating the community that makes our golf club special.