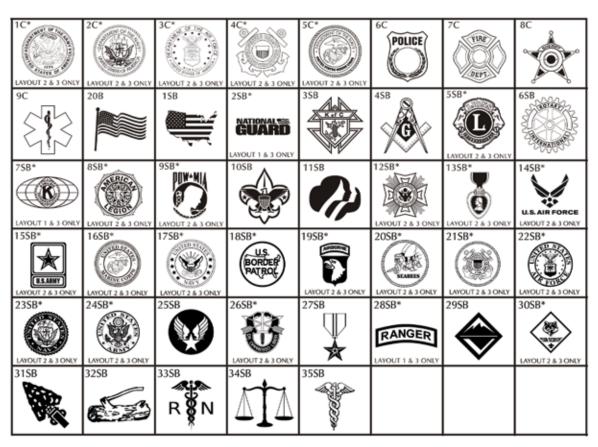

, 20 characters per line (including spaces and punctuation)



# \$275 - 8x8 Brick

4 lines of text, 20 characters per line (including spaces and punctuation)

| - | _ |  | _ |  |  |  |  |  |  |  |
|---|---|--|---|--|--|--|--|--|--|--|

Clipart

| Name     |          |        |
|----------|----------|--------|
| Name:    |          |        |
| Address: |          |        |
| City:    |          | State: |
| Zip:     | _ Phone: |        |
| Email:   |          |        |

#### MAIL FORM AND PAYMENT TO:

St. Clair Shores Golf Club 22185 Masonic Blvd St. Clair Shores, MI 48082

### MAKE CHECKS PAYABLE TO:

St. Clair Shores Golf Club



Layout 1









\* = Not offered on mini brick replicas. If chosen, your mini brick replica will engrave as text only.







#### SEALS & BADGES CLIPART



SEALS & BADGES CLIPART

#### Layout 1





### Layout 3



\* = Not offered on mini brick replicas. <u>If chosen, your mini brick</u> <u>replica will engrave as text only.</u>