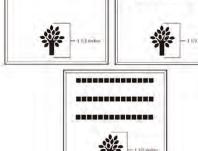

## 8x8 Layout #3

Artwork layout for free clipart -

ALL IMAGES APPLY TO THIS LAYOUT. All images can be used and are positioned at the bottom or top of the brick.

Number of characters is 20 per line, including spaces and punctuation. Logo height equals 2 inches.

# 6x6 Layout #4

Artwork layout for free clipart -

ALL IMAGES EXCEPT FOR: 1C, 2C, 3C, 4C, 5C, 5SB, 8SB, 9SB, 12SB, 13SB, 14SB, 15SB, 16SB, 17SB, 19SB, 20SB, 21SB, 22SB, 23SB, 24SB, 26SB, 30SB, 1ZOO-22ZOO (ALL ZOO CLIPART)

Number of characters is 14 per line, including spaces and punctuation. Logo height equals 1  $\frac{1}{2}$  inches,