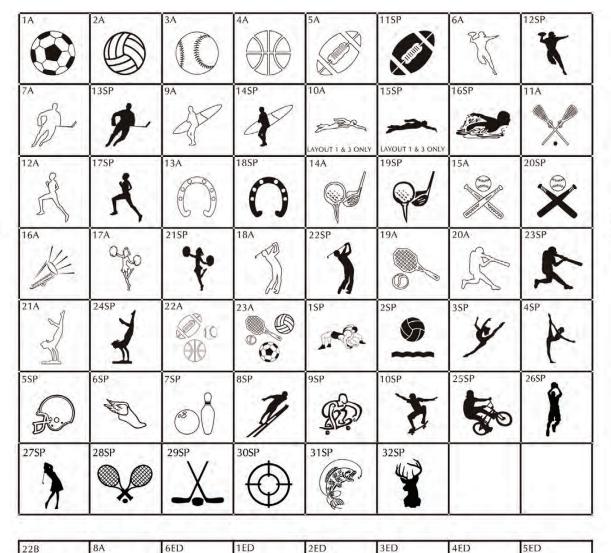

# Brick Markers USA, Inc. Standard Layouts

For overall consistency and beauty to your project, clipart remains stationary regardless of how many lines used.

### 4x8 Layout #1

Artwork layout for free clipart -

ALL IMAGES EXCEPT FOR: 1C, 2C, 3C, 4C, 5C, 5SB, 8SB, 9SB, 12SB, 13SB, 14SB, 15SB, 16SB, 17SB, 19SB, 20SB, 21SB, 22SB, 23SB, 24SB, 26SB, 30SB, 1ZOO-22ZOO (ALL ZOO CLIPART)

Number of characters is 20 per line, including spaces and punctuation. Logo height equals  $1 \frac{1}{2}$  inches. Clipart can also be placed on top, middle or bottom line if preferred.

#### 4x8 Layout #2

Artwork layout for free clipart -

ALL IMAGES EXCEPT FOR: 2SB, 7SB, 9AN, 10A, 13B, 15SP, 28SB

Number of characters is 12 per line, including spaces and punctuation. Logo height equals 2 inches.

## 8x8 Layout #3

Artwork layout for free clipart -

ALL IMAGES APPLY TO THIS LAYOUT. All images can be used and are positioned at the bottom or top of the brick.

Number of characters is 20 per line, including spaces and punctuation. Logo height equals 2 inches.

# 6x6 Layout #4

Artwork layout for free clipart -

ALL IMAGES EXCEPT FOR: 1C, 2C, 3C, 4C, 5C, 5SB, 8SB, 9SB, 12SB, 13SB, 14SB, 15SB, 16SB, 17SB, 19SB, 20SB, 21SB, 22SB, 23SB, 24SB, 26SB, 30SB, 1ZOO-22ZOO (ALL ZOO CLIPART)

Number of characters is 14 per line, including spaces and punctuation. Logo height equals 1  $\frac{1}{2}$  inches,

## 12x12 Layout #5

Number of characters is 20 per line horizontal and 8 characters per line vertical, including spaces and punctuation. Custom logo height equals 3 ½ inches on the 4x4.

(1) 4x4, (2) 4x8, (1) 8x8