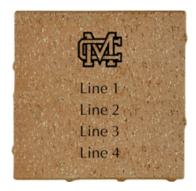

|       | \$250 - 8x8 Brick                                                          |   |  |  |  |  |   |  |  |  |  |  |  |  |   |  |
|-------|----------------------------------------------------------------------------|---|--|--|--|--|---|--|--|--|--|--|--|--|---|--|
| 4 lin | 4 lines of text, 20 characters per line (including spaces and punctuation) |   |  |  |  |  |   |  |  |  |  |  |  |  |   |  |
|       |                                                                            |   |  |  |  |  |   |  |  |  |  |  |  |  |   |  |
|       |                                                                            |   |  |  |  |  |   |  |  |  |  |  |  |  |   |  |
|       |                                                                            |   |  |  |  |  |   |  |  |  |  |  |  |  |   |  |
|       |                                                                            | · |  |  |  |  | · |  |  |  |  |  |  |  | · |  |

Clipart

|     | \$500 -  | 8x8 | Brick | with | Custom | Logo |
|-----|----------|-----|-------|------|--------|------|
| - 1 | <b>+</b> |     |       |      |        |      |

Digital image files should be sent as ai, eps, psd, pdf, tiff or jpeg files. All images should have a minimum resolution of 300 dpi and should be provided in black and white.