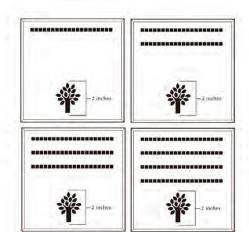

#### 4x8 Layout #2

Artwork layout for free clipart -

ALL IMAGES EXCEPT FOR: 2SB, 7SB, 9AN, 10A, 13B, 15SP, 28SB

Number of characters is 12 per line, including spaces and punctuation. Logo height equals 2 inches.