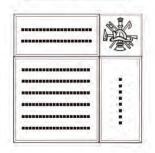

## 12x12 Layout #5

Number of characters is 20 per line horizontal and 8 characters per line vertical, including spaces and punctuation. Custom logo height equals 3 ½ inches on the 4x4.

(1) 4x4, (2) 4x8, (1) 8x8