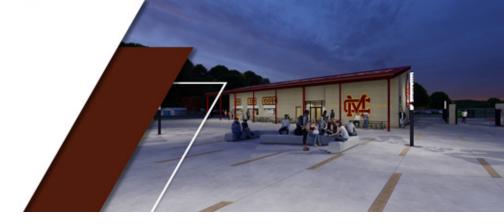

#### **RIVERVIEW STADIUM PLAZA - BE PART OF IT!**

Riverview Stadium, home of the Golden Aces, is steeped in history and family tradition. Your 8"x8" brick will become a permanent part of Mt. Carmel's most celebrated venue.

Show your Golden Aces pride or memorialize a loved one by having your message displayed on a commemorative brick to be installed at Riverview Stadium Plaza.

\$250 - 8x8 Brick
6 lines of text, 20 characters per line (including spaces and punctuation)