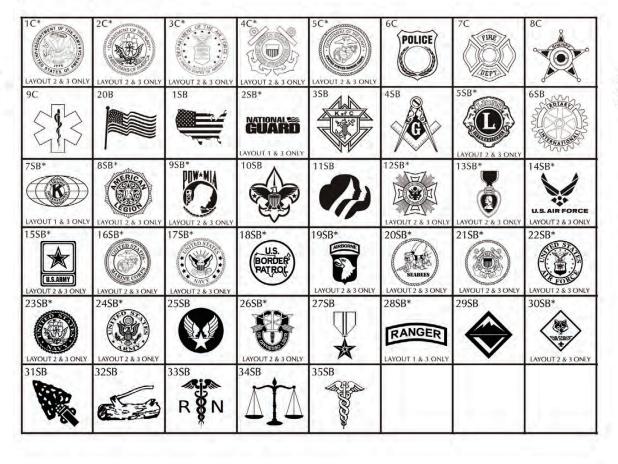

ZOO CLIPART LAYOUT 2 & 3 ONLY LAYOUT 2 & 3

ZOO CLIPART

LETTERING CLIPART

SEALS & BADGES CLIPART

**LETTERING** 

**CLIPART** 

SEALS & BADGES CLIPART

# Brick Markers USA, Inc. Standard Layouts

For overall consistency and beauty to your project, clipart remains stationary regardless of how many lines used.