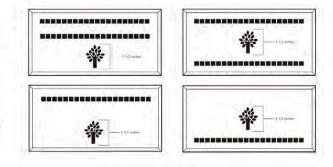

### 4x8 Layout #1

Artwork layout for free clipart -

ALL IMAGES EXCEPT FOR: 1C, 2C, 3C, 4C, 5C, 5SB, 8SB, 9SB, 12SB, 13SB, 14SB, 15SB, 16SB, 17SB, 19SB, 20SB, 21SB, 22SB, 23SB, 24SB, 26SB, 30SB, 1ZOO-22ZOO (ALL ZOO CLIPART)

Number of characters is 20 per line, including spaces and punctuation. Logo height equals  $1 \frac{1}{2}$  inches. Clipart can also be placed on top, middle or bottom line if preferred.