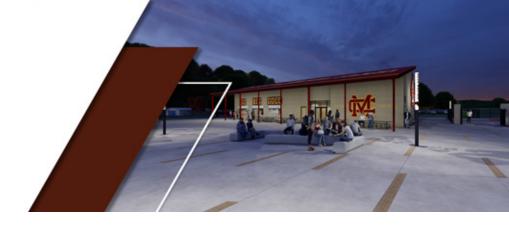

#### **RIVERVIEW STADIUM PLAZA - BE PART OF IT!**

Riverview Stadium, home of the Golden Aces, is steeped in history and family tradition. Your 8"x8" brick will become a permanent part of Mt. Carmel's most celebrated venue.

Show your Golden Aces pride or memorialize a loved one by having your message displayed on a commemorative brick to be installed at Riverview Stadium Plaza.

\$250 - 8x8 Brick
6 lines of text, 20 characters per line (including spaces and punctuation)