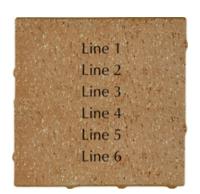

Show your Golden Aces pride or memorialize a loved one by having your message displayed on a commemorative brick to be installed at Riverview Stadium Plaza.

\$250 - 8x8 Brick
6 lines of text, 20 characters per line (including spaces and punctuation)