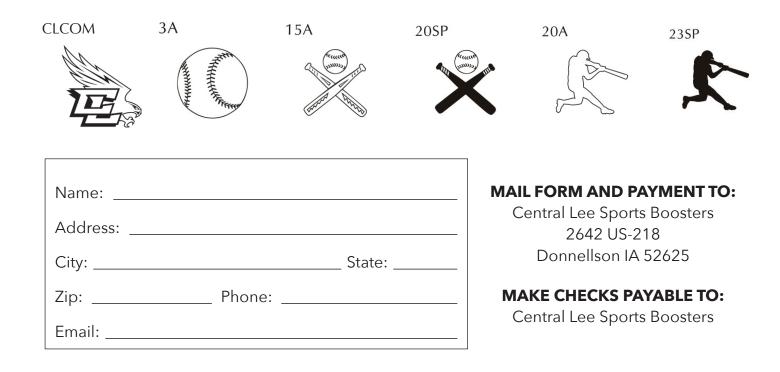

As part of the Central Lee Baseball / Softball Complex Renovation Project, we invite you to help enhance our new brick backstops!

To place your order on-line please visit: <u>donate.brickmarkers.com/clsb</u>