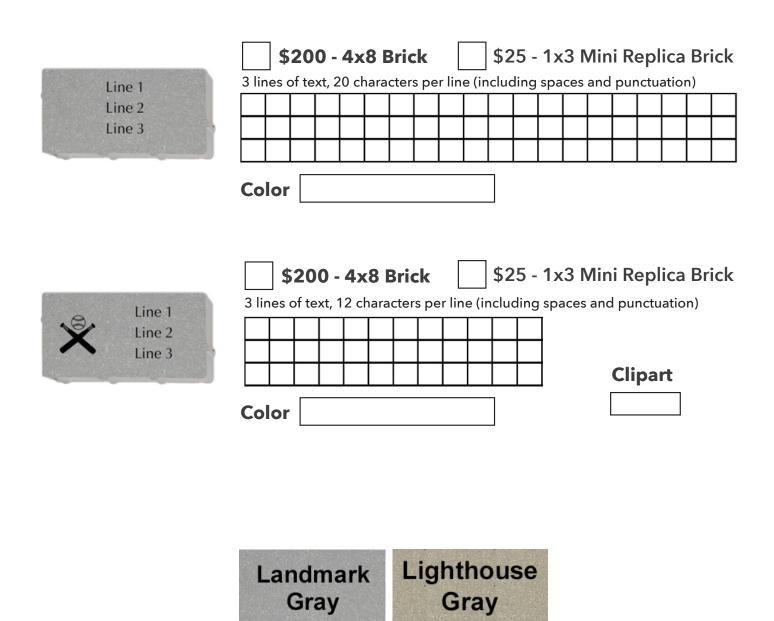

As part of the Central Lee Baseball / Softball Complex Renovation Project, we invite you to help enhance our new brick backstops!

To place your order on-line please visit: <u>donate.brickmarkers.com/clsb</u>

\*Replicas may only be ordered with purchase of full-size brick.

\$25 - 3x3 Mini Replica Brick

|        | 192                                                                        |   |          |   |  |  |  |               |   |   |  |  |  |  |    |   |
|--------|----------------------------------------------------------------------------|---|----------|---|--|--|--|---------------|---|---|--|--|--|--|----|---|
| Line 1 | 6 lines of text, 20 characters per line (including spaces and punctuation) |   |          |   |  |  |  |               |   |   |  |  |  |  | n) |   |
|        |                                                                            |   |          |   |  |  |  |               |   |   |  |  |  |  |    | Γ |
| Line 2 |                                                                            | _ | $\vdash$ | + |  |  |  | $\rightarrow$ | - | - |  |  |  |  |    | ⊢ |
| Line 3 |                                                                            |   |          |   |  |  |  |               |   |   |  |  |  |  |    |   |
| Line 4 |                                                                            |   |          |   |  |  |  |               |   |   |  |  |  |  |    |   |
| Line 5 |                                                                            |   |          |   |  |  |  |               |   |   |  |  |  |  |    |   |
| Line 6 |                                                                            |   |          |   |  |  |  |               |   |   |  |  |  |  |    |   |
|        |                                                                            |   |          |   |  |  |  |               |   |   |  |  |  |  |    |   |
|        |                                                                            |   |          |   |  |  |  |               |   |   |  |  |  |  |    |   |