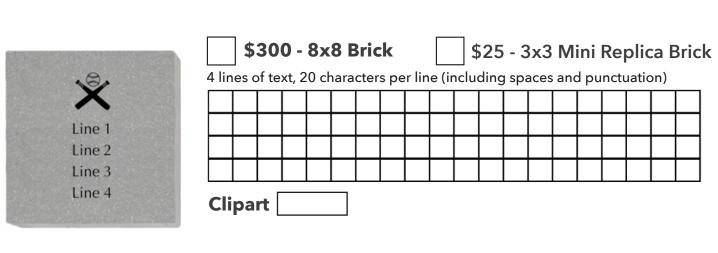

As part of the Central Lee Baseball / Softball Complex Renovation Project, we invite you to help enhance our new brick backstops!

To place your order on-line please visit: <u>donate.brickmarkers.com/clsb</u>

\*Replicas may only be ordered with purchase of full-size brick.

\$25 - 3x3 Mini Replica Brick

|        | 192                                                                        |   |          |   |  |  |  |               |   |   |  |  |  |  |    |   |
|--------|----------------------------------------------------------------------------|---|----------|---|--|--|--|---------------|---|---|--|--|--|--|----|---|
| Line 1 | 6 lines of text, 20 characters per line (including spaces and punctuation) |   |          |   |  |  |  |               |   |   |  |  |  |  | n) |   |
|        |                                                                            |   |          |   |  |  |  |               |   |   |  |  |  |  |    | Γ |
| Line 2 |                                                                            | _ | $\vdash$ | + |  |  |  | $\rightarrow$ | - | - |  |  |  |  |    | ⊢ |
| Line 3 |                                                                            |   |          |   |  |  |  |               |   |   |  |  |  |  |    |   |
| Line 4 |                                                                            |   |          |   |  |  |  |               |   |   |  |  |  |  |    |   |
| Line 5 |                                                                            |   |          |   |  |  |  |               |   |   |  |  |  |  |    |   |
| Line 6 |                                                                            |   |          |   |  |  |  |               |   |   |  |  |  |  |    |   |
|        |                                                                            |   |          |   |  |  |  |               |   |   |  |  |  |  |    |   |
|        |                                                                            |   |          |   |  |  |  |               |   |   |  |  |  |  |    |   |