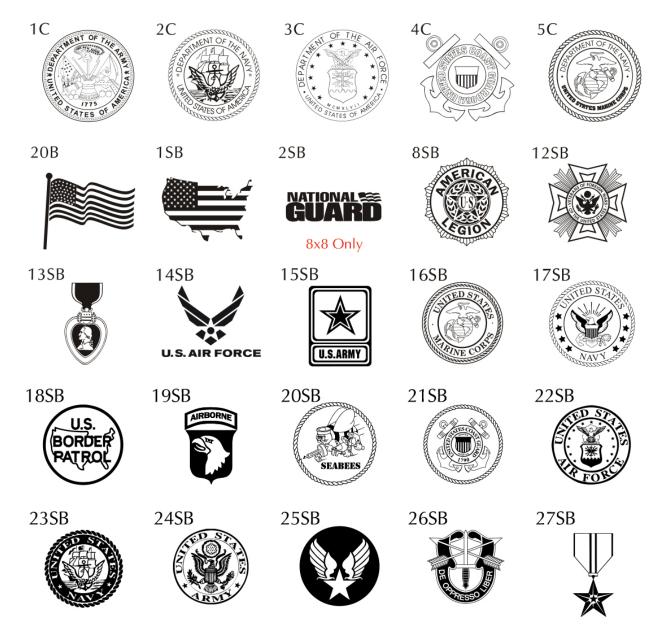

### **\$125 - 4x8 Brick \$25 - 1x3 Mini Replica Brick**

3 lines of text, 12 characters per line (including spaces and punctuation)

|  |  |  |  |  |  | Clipart |
|--|--|--|--|--|--|---------|
|  |  |  |  |  |  |         |
|  |  |  |  |  |  |         |

| Cli | pa | rt |  |  |  |  |  |  |  |  |  |
|-----|----|----|--|--|--|--|--|--|--|--|--|

\*Replicas may only be ordered with purchase of full-size brick.

\*Replicas will be text only, no images.

| Name:    |        |        |
|----------|--------|--------|
| Address: |        |        |
| City:    |        | State: |
| Zip:     | Phone: |        |
| Email:   |        |        |

# American Legion Post 239

28SB

Mini replicas will be text only, no images

8x8 Only