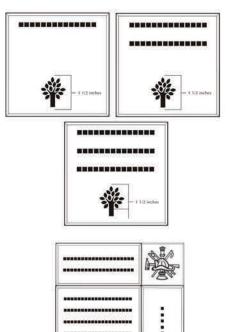

### 4x8 Layout #1

Artwork layout for free clipart -ALL IMAGES EXCEPT FOR: 1C, 2C, 3C, 4C, 5C, 5SB, 8SB, 9SB, 12SB, 13SB, 14SB, 15SB, 16SB, 17SB, 19SB, 20SB, 21SB, 22SB, 23SB, 24SB, 26SB, 30SB, 1ZOO-22ZOO (ALL ZOO CLIPART)

Number of characters is 20 per line, including spaces and punctuation. Logo height equals 1  $\frac{1}{2}$  inches. Clipart can also be placed on top, middle or bottom line if preferred.

# 4x8 Layout #2

Artwork layout for free clipart -ALL IMAGES EXCEPT FOR: 2SB, 7SB, 9AN, 10A, 13B, 15SP, 28SB

Number of characters is 12 per line, including spaces and punctuation. Logo height equals 2 inches.

## 6x6 Layout #4

Artwork layout for free clipart -

ALL IMAGES EXCEPT FOR: 1C, 2C, 3C, 4C, 5C, 5SB, 8SB, 9SB, 12SB, 13SB, 14SB, 15SB, 16SB, 17SB, 19SB, 20SB, 21SB, 22SB, 23SB, 24SB, 26SB, 30SB, 1ZOO-22ZOO (ALL ZOO CLIPART)

Number of characters is 14 per line, including spaces and punctuation. Logo height equals 1  $\frac{1}{2}$  inches.