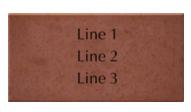

# \$100 - 4x8 Brick

3 lines of text, 20 characters per line (including spaces and punctuation)