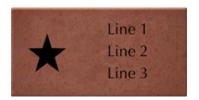

# \$100 - 4x8 Brick

3 lines of text, 12 characters per line (including spaces and punctuation)

| Clipart |
|---------|
|         |

2 lines of text, 20 characters per line (including spaces and punctuation)