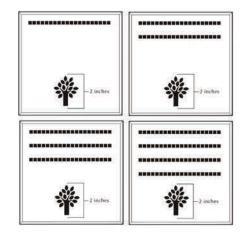

### 8x8 Layout #3

Artwork layout for free clipart -

ALL IMAGES APPLY TO THIS LAYOUT. All images can be used and are positioned at the bottom or top of the brick.

Number of characters is 20 per line, including spaces and punctuation. Logo height equals 2 inches.