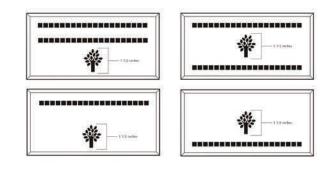

# 4x8 Layout #2

Artwork layout for free clipart -ALL IMAGES EXCEPT FOR: 2SB, 7SB, 9AN, 10A, 13B, 15SP, 28SB

Number of characters is 12 per line, including spaces and punctuation. Logo height equals 2 inches.