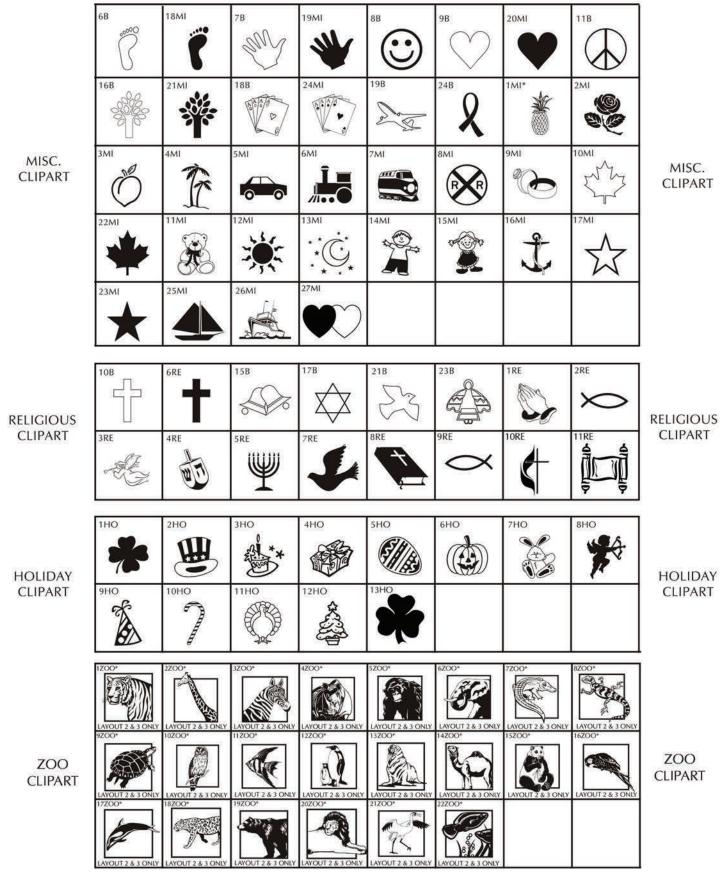

# Brick Markers USA, Inc. Free Clipart Library when choosing clipart only use number and letter(s) for referencing.

#### \* NOT APPLICABLE FOR MINI REPLICA

Brick Markers® USA, Inc. (BMI) offers this free clipart to your club or organization as an opportunity to increase your profit margins. Your club or organization could charge an additional fee to any of your donors/customers that would like to add clipart to their bricks.

Important Note: Your brick area should have a clean and consistent appearance and should not be filled with too many free clipart images. We suggest that you limit the amount of free clipart images you offer to your donors/customers. For the possible free clipart image layouts, please see the attachment. We highly recommend one layout per size brick (4x8 & 8x8). BMI Disclaimer: We will always do our best to provide a high quality engraved image. However, with any engraving process, we may lose some of the intricate details of a logo/graphic from the process of engraving. Such lost details should not be considered a defect but simply the result of engraving the image.