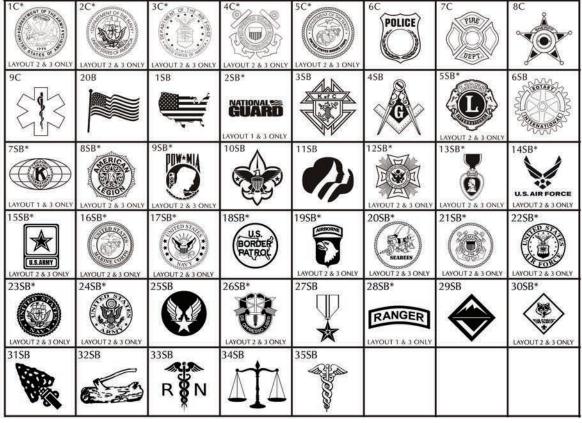

# Brick Markers USA, Inc. Free Clipart Library when choosing clipart only use number and letter(s) for referencing.

ARE YOU LOOKING FOR A SPECIFIC CLIPART NOT LISTED WITHIN OUR LIBRARY? INQUIRE WITH YOUR SALES REPRESENTATIVE!

#### \* NOT APPLICABLE FOR MINI REPLICAS

Brick Markers® USA, Inc. (BMI) offers this free clipart to your club or organization as an opportunity to increase your profit margins. Your club or organization could charge an additional fee to any of your donors/customers that would like to add clipart to their bricks.

Important Note: Your brick area should have a clean and consistent appearance and should not be filled with too many free clipart images. We suggest that you limit the amount of free clipart image you offer to your donors/customers. For the possible free clipart image layouts, please see the attachment. We highly recommend one layout per size brick (4x8 & 8x8). BMI Disclaimer: We will always do our best to provide a high quality engraved image. However, with any engraving process, we may lose some of the intricate details of a logo/graphic from the process of engraving. Such lost details should not be considered a defect but simply the result of engraving the image.

# Brick Markers USA, Inc. Free Clipart Library when choosing clipart only use number and letter(s) for referencing.

LETTERING CLIPART

SEALS & BADGES CLIPART

SEALS & BADGES CLIPART

#### \* NOT APPLICABLE FOR MINI REPLICA

Brick Markers® USA, Inc. (BMI) offers this free clipart to your club or organization as an opportunity to increase your profit margins. Your club or organization could charge an additional fee to any of your donors/customers that would like to add clipart to their bricks.

Important Note: Your brick area should have a clean and consistent appearance and should not be filled with too many free clipart images. We suggest that you limit the amount of free clipart images you offer to your donors/customers. For the possible free clipart image layouts, please see the attachment. We highly recommend one layout per size brick (4x8 & 8x8). <u>BMI Disclaimer</u>: We will always do our best to provide a high quality engraved image. However, with any engraving process, we may lose some of the intricate details of a logo/graphic from the process of engraving. Such lost details should not be considered a defect but simply the result of engraving the image.