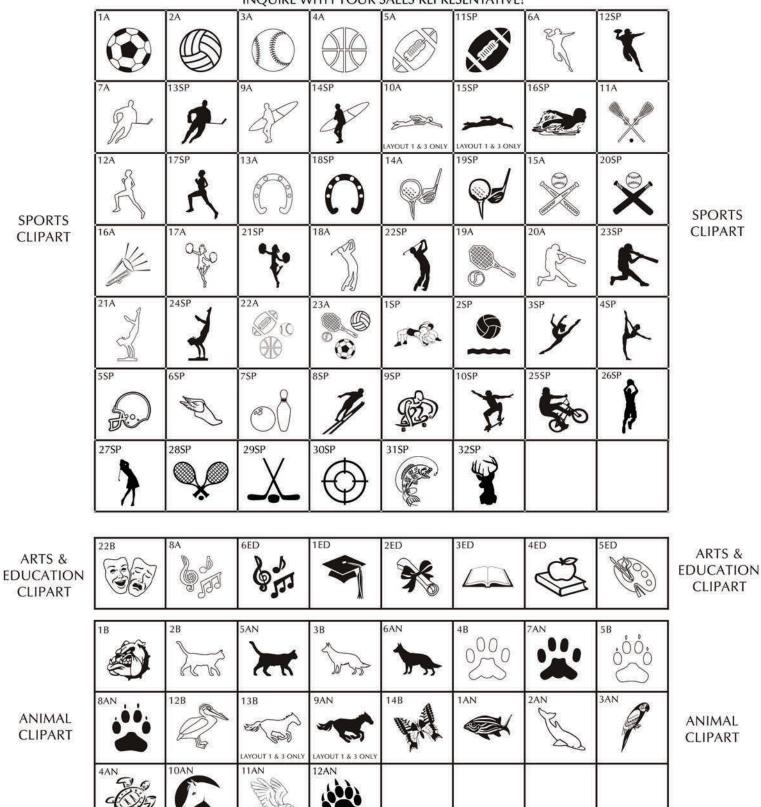

# Brick Markers USA, Inc. Free Clipart Library when choosing clipart only use number and letter(s) for referencing.

ARE YOU LOOKING FOR A SPECIFIC CLIPART NOT LISTED WITHIN OUR LIBRARY? INQUIRE WITH YOUR SALES REPRESENTATIVE!

#### \* NOT APPLICABLE FOR MINI REPLICAS

Brick Markers® USA, Inc. (BMI) offers this free clipart to your club or organization as an opportunity to increase your profit margins. Your club or organization could charge an additional fee to any of your donors/customers that would like to add clipart to their bricks.

Important Note: Your brick area should have a clean and consistent appearance and should not be filled with too many free clipart images. We suggest that you limit the amount of free clipart image you offer to your donors/customers. For the possible free clipart image layouts, please see the attachment. We highly recommend one layout per size brick (4x8 & 8x8). BMI Disclaimer: We will always do our best to provide a high quality engraved image. However, with any engraving process, we may lose some of the intricate details of a logo/graphic from the process of engraving. Such lost details should not be considered a defect but simply the result of engraving the image.