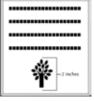

# \$100 - 4x8 Brick

\$50 - 1x3 Red Replica Brick 3 lines of text, 20 characters per line (including spaces and punctuation)

|   |  |  |  |  |  |  |  |  |  |  |  |  |  |  | • |  |  |  |
|---|--|--|--|--|--|--|--|--|--|--|--|--|--|--|---|--|--|--|
|   |  |  |  |  |  |  |  |  |  |  |  |  |  |  |   |  |  |  |
| [ |  |  |  |  |  |  |  |  |  |  |  |  |  |  |   |  |  |  |
| [ |  |  |  |  |  |  |  |  |  |  |  |  |  |  |   |  |  |  |

\*Replicas may only be ordered with purchase of full-size brick.

Г

Line 1 Line 2 Line 3

| 3 lines | of text, | 12 char | acters | per lir | ne (ind | cluding | spaces and punctuation) |
|---------|----------|---------|--------|---------|---------|---------|-------------------------|
|         |          |         |        |         |         |         | Clipart                 |

|  |  |  |  |  |  | Спрат |
|--|--|--|--|--|--|-------|
|  |  |  |  |  |  |       |
|  |  |  |  |  |  |       |
|  |  |  |  |  |  |       |
|  |  |  |  |  |  |       |
|  |  |  |  |  |  |       |

Г

\*Replicas may only be ordered with purchase of full-size brick.

4 .0 D.1.1

|       | ⊅                                                                          | 12   | 5 - | <b>4</b> x | 8 F | Sric | :K |  |  | \$5 | - 0 | 1x | 3 F | Red | Re | pli | са | Bri | ck |
|-------|----------------------------------------------------------------------------|------|-----|------------|-----|------|----|--|--|-----|-----|----|-----|-----|----|-----|----|-----|----|
| 2 lin | 2 lines of text, 20 characters per line (including spaces and punctuation) |      |     |            |     |      |    |  |  |     |     |    |     |     |    |     |    |     |    |
|       |                                                                            |      |     |            |     |      |    |  |  |     |     |    |     |     |    |     |    |     |    |
|       |                                                                            |      |     |            |     |      |    |  |  |     |     |    |     |     |    |     |    |     |    |
| Cli   | pa                                                                         | rt [ |     |            |     |      |    |  |  |     |     |    |     |     |    |     |    |     |    |

\*Replicas may only be ordered with purchase of full-size brick.

## \$250 - 4x8 Brick with Custom Logo

Send images to: phil@campharmony.org

# \$150 - 8x8 Brick

# \$75 - 3x3 Red Replica Brick

6 lines of text, 20 characters per line (including spaces and punctuation)

\*Replicas may only be ordered with purchase of full-size brick.

\$75 - 3x3 Red Replica Brick

Line 1 Line 2 Line 3 Line 4 Line 5 Line 6

4 lines of text, 20 characters per line (including spaces and punctuation)

| Cli | Clipart |  |  |  |  |  |  |  |  |  |  |  |  |  |  |  |  |
|-----|---------|--|--|--|--|--|--|--|--|--|--|--|--|--|--|--|--|

## \$500 - 8x8 Brick with Custom Logo

Send images to: phil@campharmony.org

\* = Not offered on mini brick replicas. <u>If chosen, your mini brick</u> <u>replica will engrave as text only.</u>

#### SEALS & BADGES CLIPART

SEALS & BADGES CLIPART