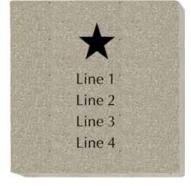

4 lines of text, 20 characters per line (including spaces and punctuation)

| Cli | Clipart |  |  |  |  |  |  |  |  |  |  |  |  |  |  |  |  |
|-----|---------|--|--|--|--|--|--|--|--|--|--|--|--|--|--|--|--|