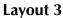

# \$75 - 3x3 Red Replica Brick

6 lines of text, 20 characters per line (including spaces and punctuation)

\*Replicas may only be ordered with purchase of full-size brick.

\$75 - 3x3 Red Replica Brick

Line 1 Line 2 Line 3 Line 4 Line 5 Line 6

4 lines of text, 20 characters per line (including spaces and punctuation)

| Cli | Clipart |  |  |  |  |  |  |  |  |  |  |  |  |  |  |  |  |
|-----|---------|--|--|--|--|--|--|--|--|--|--|--|--|--|--|--|--|