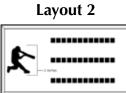

4 .0 D.1.1

|       | ⊅                                                                          | 12   | 5 - | <b>4</b> x | 8 F | Sric | :K |  |  | \$5 | - 0 | 1x | 3 F | Red | Re | pli | са | Bri | ck |
|-------|----------------------------------------------------------------------------|------|-----|------------|-----|------|----|--|--|-----|-----|----|-----|-----|----|-----|----|-----|----|
| 2 lin | 2 lines of text, 20 characters per line (including spaces and punctuation) |      |     |            |     |      |    |  |  |     |     |    |     |     |    |     |    |     |    |
|       |                                                                            |      |     |            |     |      |    |  |  |     |     |    |     |     |    |     |    |     |    |
|       |                                                                            |      |     |            |     |      |    |  |  |     |     |    |     |     |    |     |    |     |    |
| Cli   | pa                                                                         | rt [ |     |            |     |      |    |  |  |     |     |    |     |     |    |     |    |     |    |