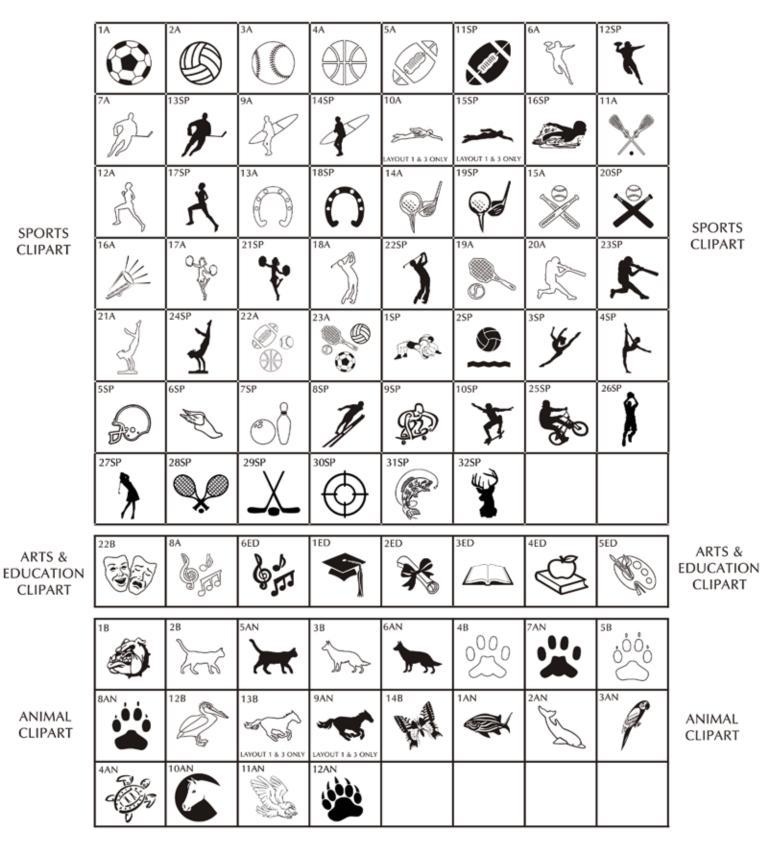

|     |    |     |    |

\*Replicas may only be ordered with purchase of full-size brick.



## \$250 - 4x8 Brick with Custom Logo

Send images to: phil@campharmony.org

# \$150 - 8x8 Brick

# \$75 - 3x3 Red Replica Brick

6 lines of text, 20 characters per line (including spaces and punctuation)

\*Replicas may only be ordered with purchase of full-size brick.



\$75 - 3x3 Red Replica Brick



Line 1 Line 2 Line 3 Line 4 Line 5 Line 6

4 lines of text, 20 characters per line (including spaces and punctuation)

| Cli | Clipart |  |  |  |  |  |  |  |  |  |  |  |  |  |  |  |  |
|-----|---------|--|--|--|--|--|--|--|--|--|--|--|--|--|--|--|--|

\*Replicas may only be ordered with purchase of full-size brick.



## \$500 - 8x8 Brick with Custom Logo

Send images to: phil@campharmony.org













\* = Not offered on mini brick replicas. <u>If chosen, your mini brick</u> <u>replica will engrave as text only.</u>







#### SEALS & BADGES CLIPART



SEALS & BADGES CLIPART

#### Layout 1





### Layout 3



\* = Not offered on mini brick replicas. <u>If chosen, your mini brick</u> <u>replica will engrave as text only.</u>