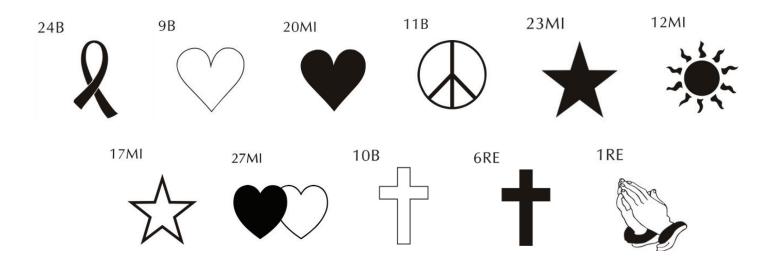

## \$175 - 4x8 Brick

3 lines of text, 12 characters per line (including spaces and punctuation)

| Clipart |  |
|---------|--|
|         |  |

| Name:    |        |        |  |
|----------|--------|--------|--|
| Address: |        |        |  |
| City:    |        | State: |  |
| Zip:     | Phone: |        |  |
| Email:   |        |        |  |