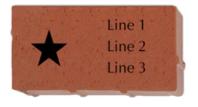

## \$175 - 4x8 Brick

3 lines of text, 12 characters per line (including spaces and punctuation)

| Clipart |  |
|---------|--|
|         |  |

| Name:    |        |        |  |
|----------|--------|--------|--|
| Address: |        |        |  |
| City:    |        | State: |  |
| Zip:     | Phone: |        |  |
| Email:   |        |        |  |