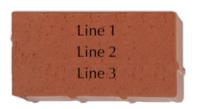

# \$150 - 4x8 Brick

3 lines of text, 20 characters per line (including spaces and punctuation)