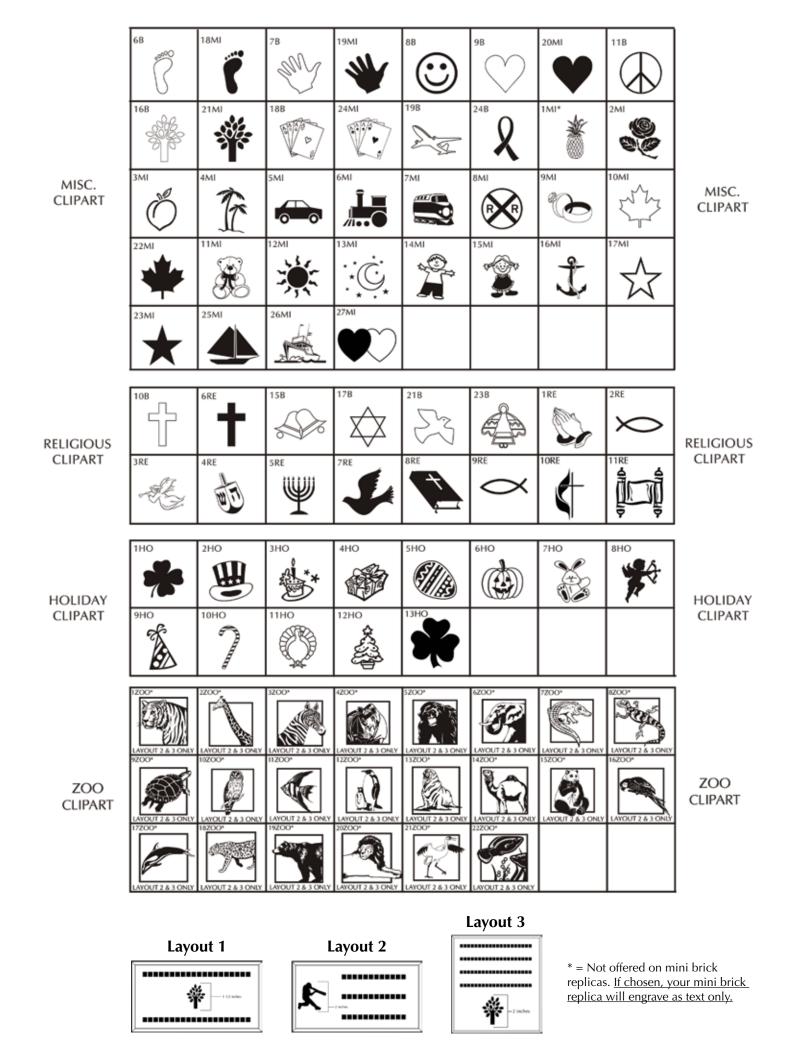

### MAKE CHECKS PAYABLE TO:

Southwestern Yacht Club

**\***\_-117 adm

Layout 3

-2 inches

\* = Not offered on mini brick replicas. <u>If chosen, your mini brick</u> <u>replica will engrave as text only.</u>

#### Layout 1

### Layout 3

\* = Not offered on mini brick replicas. <u>If chosen, your mini brick</u> <u>replica will engrave as text only.</u>