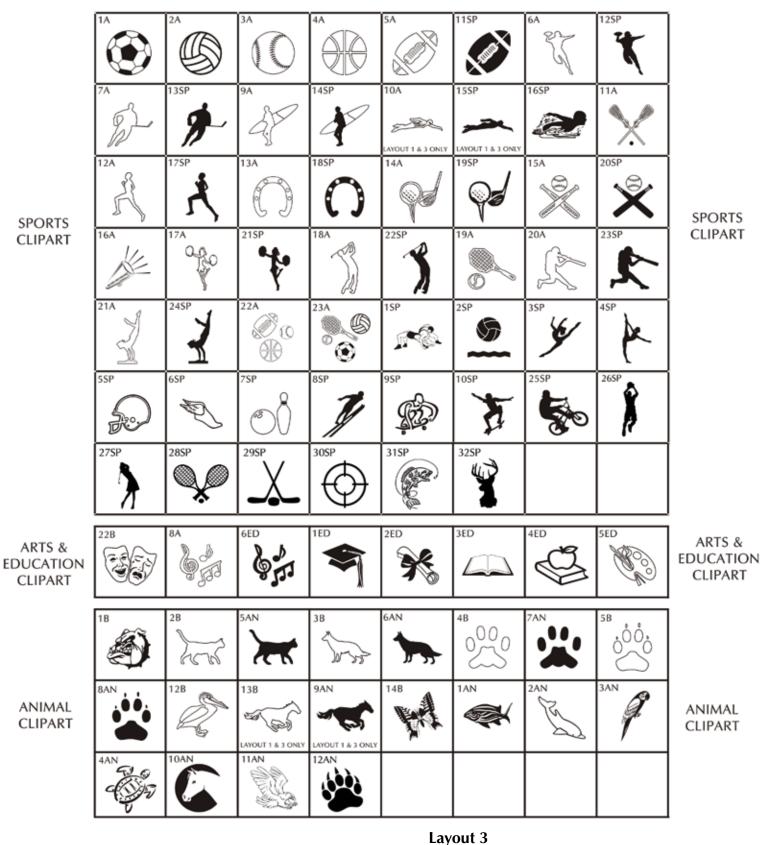

#### SEALS & BADGES CLIPART

SEALS & BADGES CLIPART

### Layout 3

\* = Not offered on mini brick replicas. <u>If chosen, your mini brick</u> <u>replica will engrave as text only.</u>