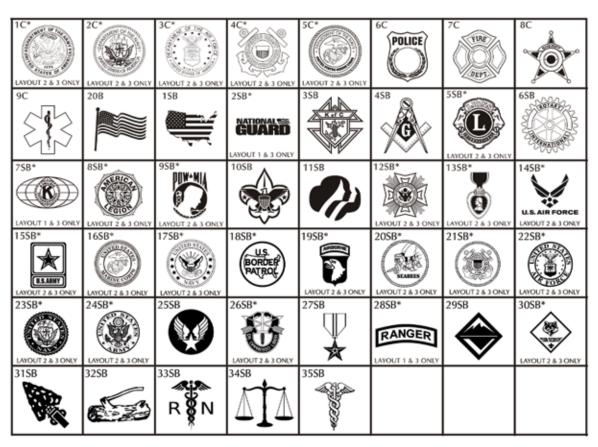

2 Qualtrough St. San Diego, CA 92106

### MAKE CHECKS PAYABLE TO:

Southwestern Yacht Club



### \$500 - 8x8 Brick with Custom Logo

Send images to: <a href="mailto:emcelyse@gmail.com">emcelyse@gmail.com</a>



\$1,000 - 16x16 Array

Send images to: <a href="mailto:emcelyse@gmail.com">emcelyse@gmail.com</a>

| Name:    |        |
|----------|--------|
| Address: |        |
| City:    | State: |
| Zip: Pho | ne:    |
| Email:   |        |

### MAIL FORM AND PAYMENT TO:

SWYC attn: Legacy Brick Project 2702 Qualtrough St. San Diego, CA 92106

### MAKE CHECKS PAYABLE TO:

Southwestern Yacht Club





**\***\_-117 adm



Layout 3

-2 inches

\* = Not offered on mini brick replicas. <u>If chosen, your mini brick</u> <u>replica will engrave as text only.</u>







#### SEALS & BADGES CLIPART



SEALS & BADGES CLIPART

#### Layout 1





### Layout 3



\* = Not offered on mini brick replicas. <u>If chosen, your mini brick</u> <u>replica will engrave as text only.</u>