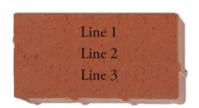

## \$150 - 4x8 Brick

| 3 lines of text, 20 characters per line (including spaces and punctuation) |  |  |  |  |  |  |  |  |  |  |  |  |  |  |
|----------------------------------------------------------------------------|--|--|--|--|--|--|--|--|--|--|--|--|--|--|
|                                                                            |  |  |  |  |  |  |  |  |  |  |  |  |  |  |
|                                                                            |  |  |  |  |  |  |  |  |  |  |  |  |  |  |
|                                                                            |  |  |  |  |  |  |  |  |  |  |  |  |  |  |