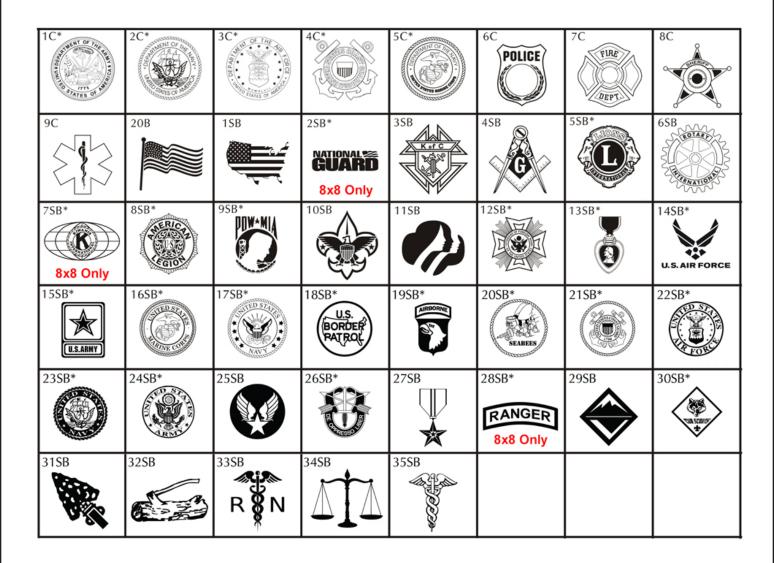

|                  |                                                                            | \$     | 125  | 5 - | 4x8 | B            | ric | k T | ext | Or | ıly |  |  |  |  |    |  |   |   |
|------------------|----------------------------------------------------------------------------|--------|------|-----|-----|--------------|-----|-----|-----|----|-----|--|--|--|--|----|--|---|---|
| Line 1           | 3 lines of text, 20 characters per line (including spaces and punctuation) |        |      |     |     |              |     |     |     |    |     |  |  |  |  |    |  |   |   |
| Line 2           |                                                                            |        |      |     |     |              |     |     |     |    |     |  |  |  |  |    |  |   | L |
| Line 3           | Ш                                                                          | $\Box$ |      |     |     |              |     |     |     |    |     |  |  |  |  |    |  | Ш | L |
| Charle Canadiana |                                                                            |        |      |     |     |              |     |     |     |    |     |  |  |  |  |    |  |   | L |
|                  |                                                                            |        |      |     |     |              |     |     |     |    |     |  |  |  |  |    |  |   |   |
|                  |                                                                            | ٦ .    |      | _   |     | _            |     | _   |     |    | _   |  |  |  |  |    |  |   |   |
|                  | \$125 - 4x8 Brick with Clipart                                             |        |      |     |     |              |     |     |     |    |     |  |  |  |  |    |  |   |   |
| Line 1           | 3 lines of text, 12 characters per line (including spaces and punctuation) |        |      |     |     |              |     |     |     |    |     |  |  |  |  | 1) |  |   |   |
| Line 2           |                                                                            |        |      |     |     |              |     |     |     |    |     |  |  |  |  |    |  |   |   |
| Line 3           |                                                                            |        |      |     |     | $oxed{oxed}$ | L   | ╙   | ╙   |    |     |  |  |  |  |    |  |   |   |
| Mean description |                                                                            |        |      |     |     |              |     |     |     |    |     |  |  |  |  |    |  |   |   |
|                  | Cli                                                                        | par    | t Nu | ıml | oer |              |     |     |     |    |     |  |  |  |  |    |  |   |   |

## VOLUSIA COUNTY VETERANS MEMORIAL PLAZA, INC

Line 1
Line 2
Line 3
Line 4
Line 5
Line 6

\$300 - 8x8 Brick Text Only
6 lines of text, 20 characters per line (including spaces and punctuation)

\$300 - 8x8 Brick with Clipart

4 lines of text, 20 characters per line (including spaces and punctuation)

Clipart Number

Your Information

Name: \_\_\_\_\_\_
Address: \_\_\_\_\_

City: \_\_\_\_\_State: \_\_\_\_Zip: \_\_\_\_\_

Phone: \_\_\_\_\_Email: \_\_\_\_