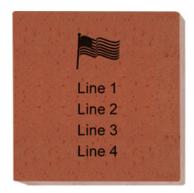

|                  |                                                                            | \$     | 125  | 5 - | 4x8 | B            | ric | k T | ext | Or | ıly |  |  |  |  |    |  |   |   |
|------------------|----------------------------------------------------------------------------|--------|------|-----|-----|--------------|-----|-----|-----|----|-----|--|--|--|--|----|--|---|---|
| Line 1           | 3 lines of text, 20 characters per line (including spaces and punctuation) |        |      |     |     |              |     |     |     |    |     |  |  |  |  |    |  |   |   |
| Line 2           |                                                                            |        |      |     |     |              |     |     |     |    |     |  |  |  |  |    |  |   | L |
| Line 3           | Ш                                                                          | $\Box$ |      |     |     |              |     |     |     |    |     |  |  |  |  |    |  | Ш | L |
| Charle Canadiana |                                                                            |        |      |     |     |              |     |     |     |    |     |  |  |  |  |    |  |   | L |
|                  |                                                                            |        |      |     |     |              |     |     |     |    |     |  |  |  |  |    |  |   |   |
|                  |                                                                            | ٦ .    |      | _   |     | _            |     | _   |     |    | _   |  |  |  |  |    |  |   |   |
|                  | \$125 - 4x8 Brick with Clipart                                             |        |      |     |     |              |     |     |     |    |     |  |  |  |  |    |  |   |   |
| Line 1           | 3 lines of text, 12 characters per line (including spaces and punctuation) |        |      |     |     |              |     |     |     |    |     |  |  |  |  | 1) |  |   |   |
| Line 2           |                                                                            |        |      |     |     |              |     |     |     |    |     |  |  |  |  |    |  |   |   |
| Line 3           |                                                                            |        |      |     |     | $oxed{oxed}$ | L   | ╙   | ╙   |    |     |  |  |  |  |    |  |   |   |
| Mean description |                                                                            |        |      |     |     |              |     |     |     |    |     |  |  |  |  |    |  |   |   |
|                  | Cli                                                                        | par    | t Nu | ıml | oer |              |     |     |     |    |     |  |  |  |  |    |  |   |   |

## VOLUSIA COUNTY VETERANS MEMORIAL PLAZA, INC

Line 1
Line 2
Line 3
Line 4
Line 5
Line 6

\$300 - 8x8 Brick Text Only
6 lines of text, 20 characters per line (including spaces and punctuation)

\$300 - 8x8 Brick with Clipart

4 lines of text, 20 characters per line (including spaces and punctuation)

Clipart Number

Your Information

Name: \_\_\_\_\_\_
Address: \_\_\_\_\_

City: \_\_\_\_\_State: \_\_\_\_Zip: \_\_\_\_\_

Phone: \_\_\_\_\_Email: \_\_\_\_