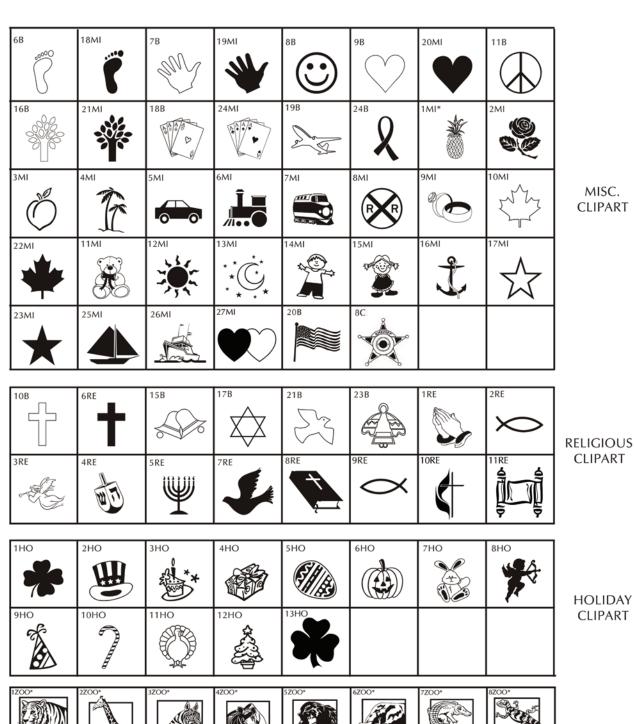

# Layout 3

\* = Not offered on mini brick replicas. <u>If chosen, your mini brick</u> <u>replica will engrave as text only.</u>

ZOO CLIPART

MISC.

**CLIPART** 

RELIGIOUS CLIPART

**HOLIDAY** 

**CLIPART** 