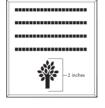

### Layout 1

# Layout 3

\* = Not offered on mini brick replicas. <u>If chosen, your mini brick</u> <u>replica will engrave as text only.</u>

ZOO CLIPART

MISC.

**CLIPART** 

RELIGIOUS CLIPART

**HOLIDAY** 

**CLIPART** 