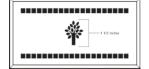

## Layout 2

# Layout 3

\* = Not offered on mini brick replicas. <u>If chosen, your mini brick</u> <u>replica will engrave as text only.</u>

ZOO CLIPART

MISC.

**CLIPART** 

RELIGIOUS CLIPART

**HOLIDAY** 

**CLIPART** 