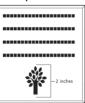

### Layout 1

# Layout 3

\* = Not offered on mini brick replicas. <u>If chosen, your mini brick</u> <u>replica will engrave as text only.</u>

ZOO CLIPART

MISC.

**CLIPART** 

RELIGIOUS CLIPART

**HOLIDAY** 

**CLIPART** 