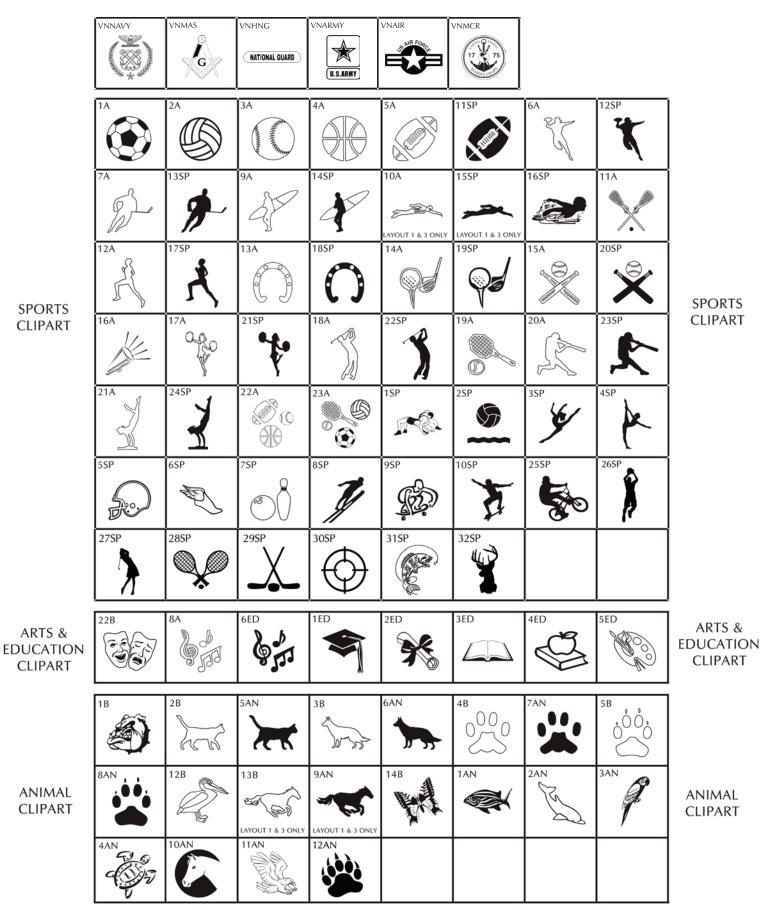

# Layout 3

\* = Not offered on mini brick replicas. <u>If chosen, your mini brick</u> <u>replica will engrave as text only.</u>

ZOO CLIPART

MISC.

**CLIPART** 

RELIGIOUS CLIPART

**HOLIDAY** 

**CLIPART** 